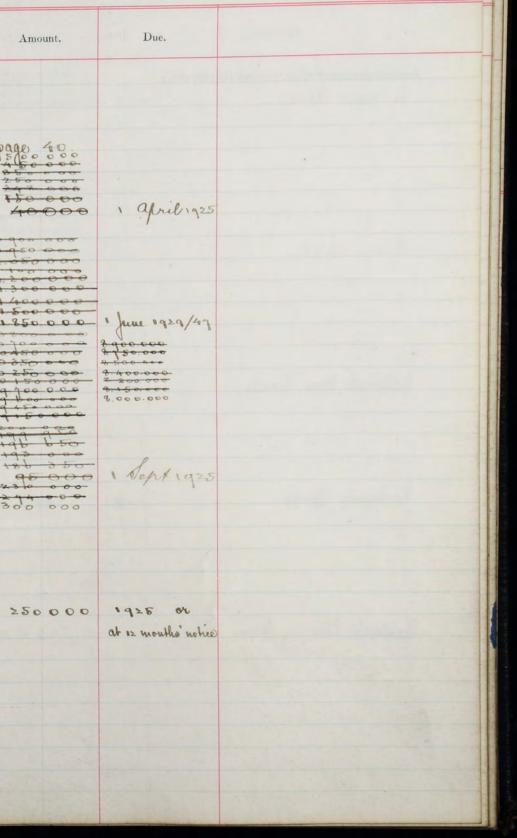

|

64



1

#### HELD BY THE BANK.

| Description.                                             | Rate. | Amount.                               | Due.            |                 | Description.                                       | Rate. |
|----------------------------------------------------------|-------|---------------------------------------|-----------------|-----------------|----------------------------------------------------|-------|
| Indian Railway Guaranteed Bonds, de.:<br>Exchequer bonds | 5     | \$40000<br>590000<br>290000<br>290000 | . December 1920 |                 | Colonial Government and Municipal<br>Securities :— |       |
|                                                          |       | 1264053                               | * of this total | Bondo \$275.700 |