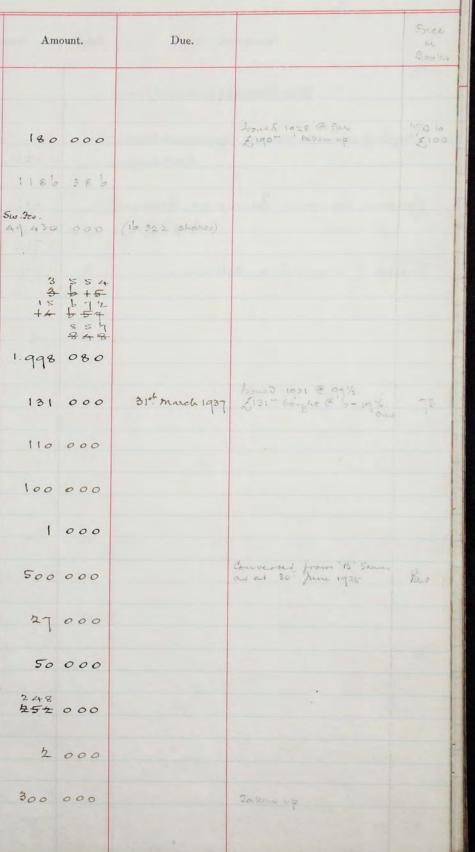

### INDEX TO TABLES, &c.

|                                                                                                                       |           | LUQU               |
|-----------------------------------------------------------------------------------------------------------------------|-----------|--------------------|
| MAXIMUM TOTALS (PRIOR TO EUROPEAN WAR)                                                                                |           | 4                  |
| MAXIMUM and MINIMUM TOTALS (FROM THE COMMENCEMENT OF T<br>EUROPEAN WAR, 4TH AUGUST, 1914, UNTIL THE 31ST DECEMBER, 19 | не<br>19) | 5                  |
| MAXIMUM and MINIMUM TOTALS (FROM 1ST JANUARY, 1920,<br>21ST NOVEMBER, 1928)                                           |           | 6                  |
| MAXIMUM and MINIMUM TOTALS (FROM AND AFTER THE 22ND NOVEMBER, 1                                                       | 928)      | 7                  |
| BANKERS' CLEARING HOUSE TOTALS                                                                                        |           | 8                  |
| PRICES of BULLION                                                                                                     |           | 9                  |
| WEEKLY STATEMENT of GOLD BULLION, and GOLD and SILVER BRITH<br>COIN HELD BY THE BANK                                  | SHI .     | 10                 |
| WEEKLY STATEMENT of GOLD BOUGHT, SOLD, and COINED                                                                     |           | 14                 |
| WEEKLY IMPORTS of GOLD and SILVER BULLION and COIN taken fr<br>CUSTOM HOUSE RETURNS                                   | om        | 16                 |
| WEEKLY EXPORTS of GOLD and SILVER BULLION and COIN, taken fr<br>CUSTOM HOUSE RETURNS                                  | om<br>•   | 20                 |
| SECURITIES PURCHASED, and SOLD or PAID OFF (EXCLUDING BIL<br>MATURING WITHIN TWELVE MONTHS)                           |           | 24                 |
| TREASURY BILLS HELD BY THE BANK                                                                                       |           | 44                 |
| PARTICULARS of SECURITIES HELD BY THE BANK :                                                                          |           |                    |
| Issue Department                                                                                                      |           | 52                 |
| Bonds Subject to Drawings                                                                                             | •         | 56                 |
| REDEEMABLE 1935 TO 1941                                                                                               |           | 58                 |
| English Government Securities                                                                                         | •         | 70                 |
| GOVERNMENT GUARANTEED SECURITIES                                                                                      | •         | 72                 |
| India Government Securities                                                                                           | •         | 73                 |
| COLONIAL GOVERNMENT AND MUNICIPAL SECURITIES                                                                          | •         | 74                 |
| Foreign Government and Municipal Securities                                                                           | •         | 75                 |
| Corporate Bodies :                                                                                                    |           |                    |
| Towns and School Boards                                                                                               | •         | 77                 |
| MISCELLANEOUS SECURITIES                                                                                              |           | 79                 |
| SHORT DATED SECURITIES                                                                                                | •         | 81                 |
| FRENCH FRANC INVESTMENTS                                                                                              | •         | 82                 |
| Dollar Investments                                                                                                    | •         | 84                 |
| RATES of DISCOUNT, EXCHANGES, MISCELLANEOUS PRICES, &C.                                                               | •         | 86                 |
| WEEKLY ANALYSIS of OTHER PRIVATE DEPOSITS                                                                             | •         | 90                 |
| DAILY ACCOUNTS                                                                                                        | •<br>a    | 102<br>nd onwards. |