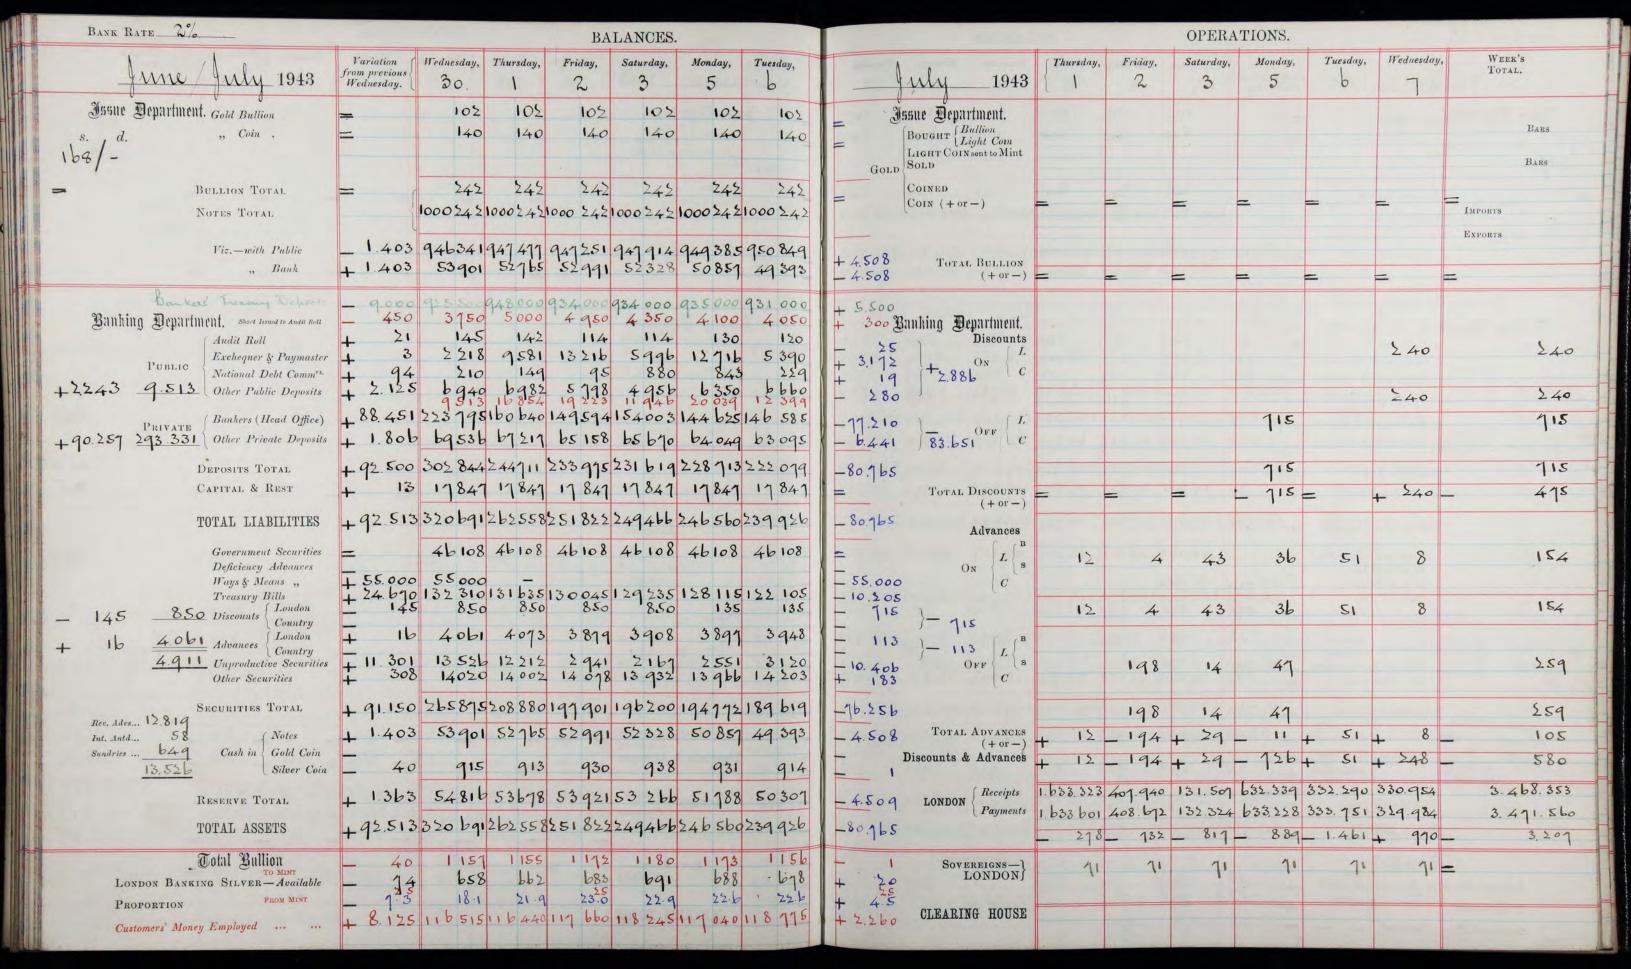

### INDEX.

| BANKING DEPARTMENT SECURITIES.                 |         |        |             |      | PAGE       |
|------------------------------------------------|---------|--------|-------------|------|------------|
| BRITISH GOVERNMENT SECURITIES.                 |         |        |             |      | 44         |
| OTHER SECURITIES:—                             |         |        |             |      | 7.1        |
| COLONIAL GOVERNMENT AND MUNICIPAL SEC          | UDITIES | 2      |             |      | 48         |
| COMMERCIAL BILLS                               |         |        |             | •    | 53         |
| CORPORATE BODIES—Repayable by Instalments      |         |        |             |      | 50         |
| Do. —Towns and School Boards                   |         |        |             |      | 49         |
| Foreign Government and Municipal Security      |         |        |             |      | 48         |
| GOVERNMENT GUARANTEED SECURITIES .             |         |        |             |      | 46         |
| INDIA GOVERNMENT SECURITIES                    |         |        |             |      | 47         |
| MISCELLANEOUS SECURITIES.                      |         |        |             |      | 51         |
| Premises                                       | -       |        |             |      | 52         |
| SHORT DATED SECURITIES                         |         |        |             |      | 53         |
| SECURITIES SUBJECT TO DRAWINGS                 |         |        |             |      | 38         |
| SECURITY MOVEMENTS (EXCEPT IN BILLS OF UP TO   | TWELV   | E MO   | NTHS)       |      | 24         |
| SECURITIES REDEEMABLE BETWEEN 1943-49 .        |         |        |             |      | 40         |
| TREASURY BILLS                                 |         |        |             |      | 45         |
| CLEARING HOUSE TOTALS                          |         |        |             |      | 9          |
| DAILY ACCOUNTS                                 |         |        |             |      | 66         |
| COLD                                           |         |        |             | ar   | nd onwards |
| GOLD                                           |         |        |             |      |            |
| BOUGHT, SOLD AND TRANSFERRED-WEEKLY STATES     | MENT    |        |             |      | 14         |
| Analysis of Holding Do.                        |         |        |             |      | 10         |
|                                                | en from |        | ms Retu     | rns) | 20         |
| IMPORTS— Do. ISSUE DEPARTMENT SECURITIES.      |         | Do.    |             |      | 16         |
|                                                |         |        |             |      |            |
| GOVERNMENT AND OTHER SECURITIES TREASURY BILLS |         |        |             |      | 34         |
| MAXIMUM AND MINIMUM TOTALS.                    |         |        |             |      | 34         |
| MAXIMUM TOTALS (PRIOR TO EUROPEAN WAR)         |         |        |             |      |            |
| MAXIMUM AND MINIMUM TOTALS (FROM THE BEGINNI   |         |        | ·<br>Franco |      | 4          |
| War, 4th August, 1914, until the 31st Dec      | EMBER   | . 1919 | OROPI       | EAN  | 5          |
| MAXIMUM and MINIMUM TOTALS (FROM THE 1ST J.    |         |        |             | THE  |            |
| 21st November, 1928)                           |         |        |             |      | 6          |
| MAXIMUM and MINIMUM TOTALS (FROM THE 22ND      |         |        | 1928,       | TO   |            |
|                                                |         |        |             |      | 7          |
| MAXIMUM and MINIMUM TOTALS (FROM THE 3RD S     | SEPTEM  | BER,   | 1939)       |      | 8          |
| MISCELLANEOUS INFORMATION (DISCOUNT RATES,     | Ехсна   | NGE R  | ATES, &     | kc.) | 56         |
| OTHER PRIVATE DEPOSITS-WEEKLY ANALYSIS         |         |        |             |      | 60         |
| SILVER.                                        |         |        |             |      |            |
| BRITISH SILVER COIN IN BANKING DEPARTMENT      |         |        |             |      | 10         |
| EXPORTS—WEEKLY STATEMENT (taken from CUSTOMS   | RETU    | RNS)   |             |      | 20         |
| IMPORTS— Do. Do.                               |         |        |             |      | 16         |
| TREASURY BILLS.  BANKING DEPARTMENT            |         |        |             |      | 174        |
| ISSUE DEPARTMENT                               |         |        |             |      | 45         |
| ISSUE DEPARTMENT                               |         |        |             |      | 34         |