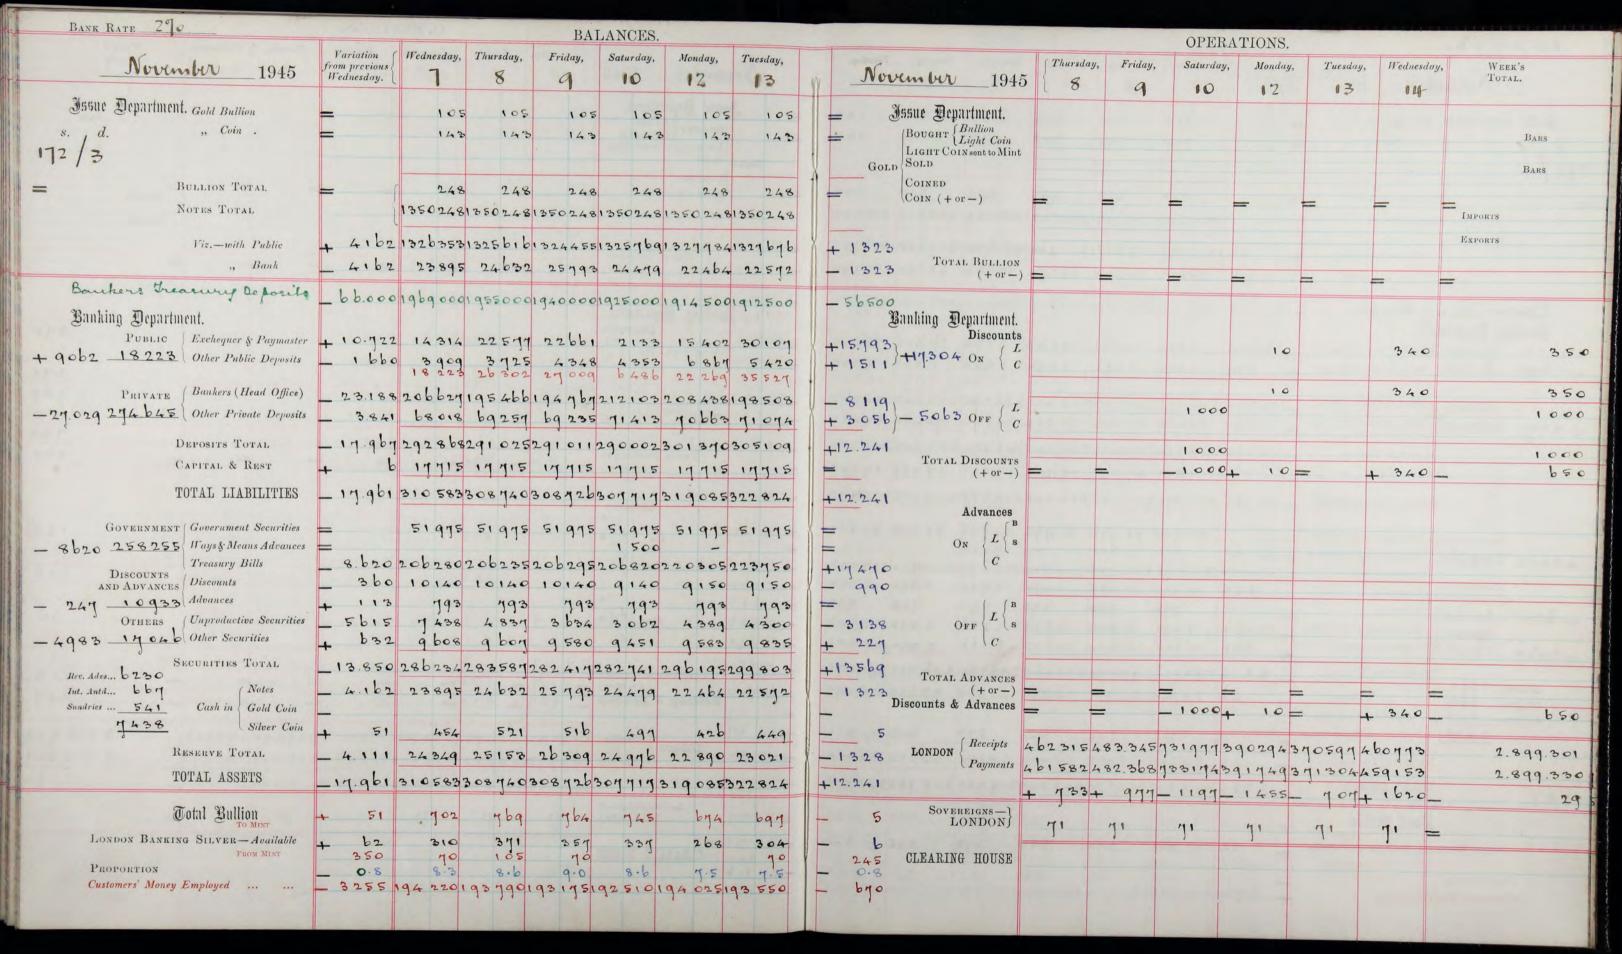

|                  | A STATE OF THE STATE OF          |                | ALTERNATION AND ADDRESS. |                                                |                        |
|------------------|----------------------------------|----------------|--------------------------|------------------------------------------------|------------------------|
|                  |                                  | Max<br>Dates.  | Totals.  O00's omitted.  | Mini<br>Dates.                                 | Totals. 000's omitted. |
| Notes Issued     |                                  | 10 Dec. 19AS   | 1800.248                 | 5 Lept 1939                                    | 563132                 |
|                  |                                  |                |                          |                                                |                        |
| NOTES WITH THE   | PUBLIC Published                 | 26 Dec 1965    | 1349.942                 | In 1940                                        | 522791                 |
| 10000            | Unpublished                      | 24 - 1945      | 1380.830                 | 27 Jan 1940                                    | 522789                 |
| BANKERS TREASI   | URY DEPOSITS                     | 13 sept 945    |                          |                                                |                        |
| EXCHEQUER AND I  | PAYMASTER                        | 27 June 1900   | 56.931                   | in du iguo.                                    |                        |
| Public Deposits  |                                  | 27 June 1940   | 71.715                   | 31 March 1965                                  | 0/D 4850               |
| PRIVATE DEPOSITS | 29.6 45 313 86-2                 | 26 left que    | 332270                   | 24 Jan 1940                                    | 123.151                |
| Bankers' Balance | So. 6.45 349519 ES (HEAD OFFICE) | 81 Occ 1945    | 3 63.216                 | in July 1920                                   | barak                  |
| TOTAL DEPOSITS   | 30.6.45 434.046                  | 31 Dech 1905   | 446065                   | 22 mar 1. 1921                                 | 147070                 |
| DISCOUNTS AND A  | DVANCES: LONDON                  |                |                          | 20 mm 10,00                                    |                        |
|                  | Discounts                        | 25 711926.1941 | 44.051                   | 15 (bd) 16 4 1<br>16 Sand 1 16 3<br>5 Wed 16 6 | NIL                    |
|                  | Do. (Market)                     | SALLINER       | 422                      | 5 No. 1943                                     |                        |
|                  | Advances                         | 2 april 1943   | 5772                     | 1 les igua                                     | 537                    |
|                  | Do. (Market)                     | 27 Dec 1929    | 750                      | ALC: NO.                                       |                        |
| DISCOUNTS AND A  | DVANCES: COUNTRY                 |                |                          | In the latest                                  |                        |
|                  | Discounts                        |                |                          |                                                |                        |
|                  | Advances                         | - they take    | 52                       |                                                |                        |
| DISCOUNTS AND A  | DVANCES: PUBLISHED               | 26 manchigas   | 45.205                   | 11 linguet 1243                                | 1                      |
| SECURITIES       | Published 26.9.45 335517         | 26 Dec 1945    | 335434                   | 3 Hev. 1939                                    | 120,620                |
|                  | Unpublished                      | 30 June 1945   |                          | 17 Nov 1939                                    | 123752                 |
| RESERVE          | Published                        | 2 60 1944      | 73 597                   | 22 april rent                                  | 9057                   |
|                  | Unpublished                      | 1 Sec 19atz    | 75314                    | 7. May 1945                                    | 3792                   |
| TOTAL BULLION    |                                  | 5 Lipt 1939    | 1263776                  | 29 Selet 1945                                  | AAT                    |
| PROPORTION       | Published                        | 2 Dec 1942     | 39.0                     | 20 Nes 1940                                    | 3-9-1                  |
|                  | Unpublished                      |                |                          | 7 may 1945                                     | 13                     |
| GOLD SET ASIDE   | ola Central Banks                | 11 dept 1939   | Cap line 3 4 127         | 12 march 1941                                  | 22 116                 |
| TREASURY BILLS   | HELD O/A CENTRAL BANKS           | 31. Dec. 1945  | 1.518620                 | 15 delet 1929                                  | 74 67 6                |
| CUSTOMERS' MONE  | EMPLOYED 12 10 45 201 000        | 12 vet 1945    | 202.470                  | 5 Lent 1939                                    | 13,620                 |