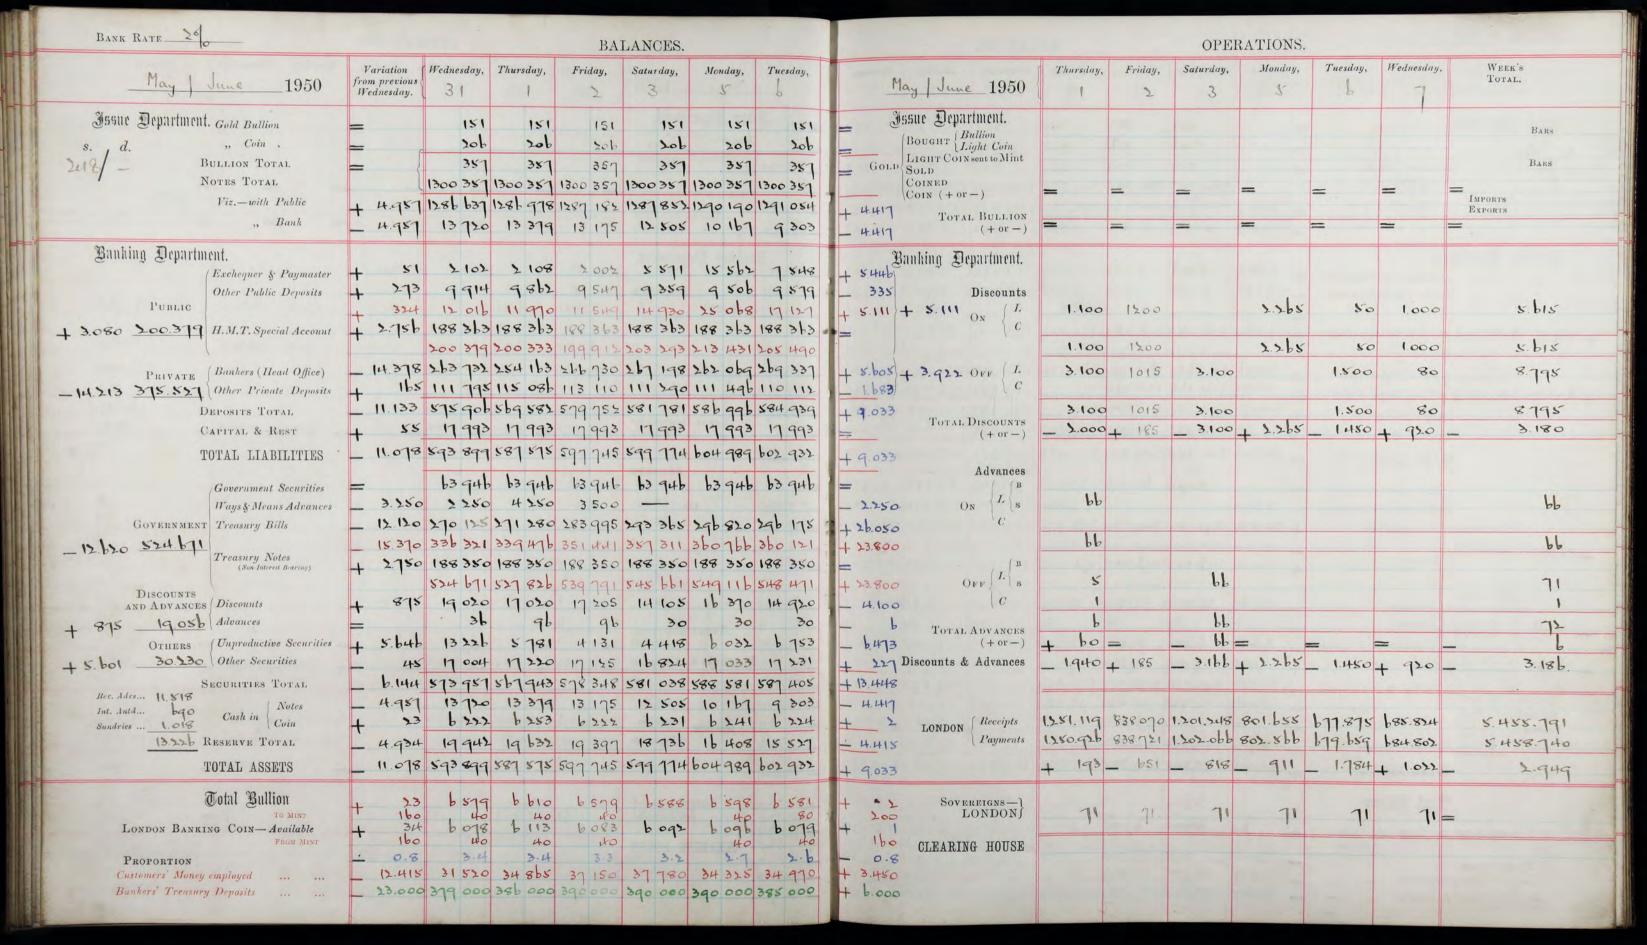

|                |                                         |                                  | Ean Wan, OELLEMBE                            | ,/                           |                    |                                                          |                             |                        |                            |                        |
|----------------|-----------------------------------------|----------------------------------|----------------------------------------------|------------------------------|--------------------|----------------------------------------------------------|-----------------------------|------------------------|----------------------------|------------------------|
|                |                                         | Dates.                           | Totals. 000's omitted.                       | Ma                           | Totals.            |                                                          | M<br>Dates.                 | Totals. 000's omitted. | Dates.                     | Totals. 000's omitted. |
| Notes Issued   | 0.0                                     | 1 Sept. 1939                     | 563,047                                      | 3 Oct. 1929                  | 389,112            | Notes Issued                                             | 10 Dec 1946                 | 1.450.248              | 5' Sep 1939                | 7.93 137               |
| NOTES WITH TH  | E PUBLIC   Published   Unpublished      | 30 Aug. 1939<br>2 Sept. 1939     | 529,499<br>540,622                           | 18 Feb. 1931<br>23 Feb. 1931 | 344,130<br>343,337 | NOTES WITH THE PUBLIC Published Unpublished              | 28 Dec 1946                 | 1428 182               | 24 Jan 1940                | 522 791                |
| Exchequer      |                                         | 31 July 1936                     | 42,781                                       | 6 June 1929                  | 1,880              | Exchequer and Paymaster                                  | 28 June 1948                | 61.369                 | 19 Sep 1940                | 1.415                  |
| Public Deposit | rs                                      | 31 Mar. 1937                     | 52,246                                       | 4 Sept. 1935                 | 5,860              | PUBLIC DEPOSITS                                          | 6th Nov 1900                | 304.011                | 31 Man 1945                | 0/3 4 250              |
| PRIVATE DEPOS  | ITS                                     | 31 Dec. 1937                     | 199,388                                      | 30 Sept. 1929                | 77,325             | PRIVATE DEPOSITS   Published   Unpublished               | 7 Dec 1949.                 | 419.911                | 7 Dec 1939                 | 123.151                |
| BANKERS' BALAS | NCES (HEAD OFFICE)                      | 31 Dec. 1937                     | , 149,471                                    | 30 Sept. 1929                | 31,862             | Bankers' Balances (Head Office)                          | 29 June 1946                | 386.295                | 17 Jul 1940                | 68.144                 |
| TOTAL DEPOSIT  | S                                       | 31 Dec. 1937                     | 210,411                                      | 27 July 1931                 | 93,880             | Total Deposits                                           | 64 NW 1950                  | 691 983                | 22 Manigui                 | 147.070                |
| DISCOUNTS AND  | Advances: London  Discounts             | 29 June 1929<br>14 Jan. 1936     | 14 Jan. 1936 17,566 3 Nov. 1933 36 Discounts |                              |                    |                                                          | 18th Oct 1950               |                        | 15 Oct 1941<br>16 Jun 1943 | Nic                    |
|                | Do. (Market) Advances                   | 29 June 1929<br>29 June 1929     | 13,365<br>56,239                             | 6 Oct. 1938                  | 983                | Do. (Market)  Advances                                   | 5 Sep 1939.<br>2 Apr 1943   | 5-772                  | Do June 1949               | 11_                    |
| DISCOUNTS AND  | Do. (Market) Advances: Country          | 29 June 1929<br>8 Mar. 1932      | 52,615<br>150                                |                              |                    | Do. (Market)  Discounts and Advances: Country  Discounts | 29 Dec 1939                 | 750                    |                            |                        |
|                | Discounts  Advances                     | 11 Jan. 1929                     | 3,675                                        | 25 Feb. 1938 etc.            | . Nil              | Advances  DISCOUNTS AND ADVANCES: PUBLISHED              | 7 May 1941<br>18 1 oct 1950 | 51.242                 | all Aug 1943               | 711                    |
| SECURITIES     | Published Unpublished                   | 30 June 1937<br>31 Dec. 1932     | 170,562<br>182,316                           | 26 Feb. 1930                 | 52,026             | SECURITIES   Published                                   | 13" Deg 1950                |                        | 5 Nov 1939                 |                        |
| RESERVE        | Published Unpublished                   | 24 Jan. 1934<br>27 Jan. 1934     | 87,509<br>89,433                             | 5 July 1939<br>10 July 1939  | 21,364<br>18,335   | Unpublished  RESERVE   Published                         | 18 Dec 1950<br>28 Jan 1948  | 131 544                | 17 Nov 1939<br>23 Apr 1941 | 123.7=2                |
| Total Bullion  |                                         | 13 Oct. 1937                     | 328,145                                      | 2 Jan. 1933                  | 120,537            | Unpublished TOTAL BULLION                                | 3 Feb 1948<br>8 Sep 1939    |                        | 7 May 1945                 | 3.292                  |
| Proportion     | Published Unpublished                   | 26 Feb. 1930                     | 65.8 %                                       | 5 Oct. 1938<br>10 July 1939  | 13.8 %             | PROPORTION   Published   Unpublished                     | 2 Dec 1942                  | 39.0                   | 14 June 1950<br>7 May 1945 | 2.6                    |
| GOLD SET ASI   | DE O/a CENTRAL BANKS                    | GOLD SET ASIDE O/a CENTRAL BANKS |                                              |                              |                    |                                                          | 20 Sep 1949                 | 1 x b 7.080            | 18 Mar 1941<br>5 Sep 1939  |                        |
| TREASURY BILL  | LS HELD O/2 CENTRAL BANKS ONEY EMPLOYED | 25 June 1937<br>11 May 1933      | 166,125<br>37,365                            | 31 Aug. 1932<br>30 May 1934  | 16,495<br>2,425    | Customers' Money Employed Bankers' Treasury Deposits     | 3 May 1947<br>13 Sep 1945   | 256.960                | b Sop 1939                 |                        |
| COSTORIERO     |                                         |                                  |                                              |                              |                    |                                                          |                             |                        |                            |                        |