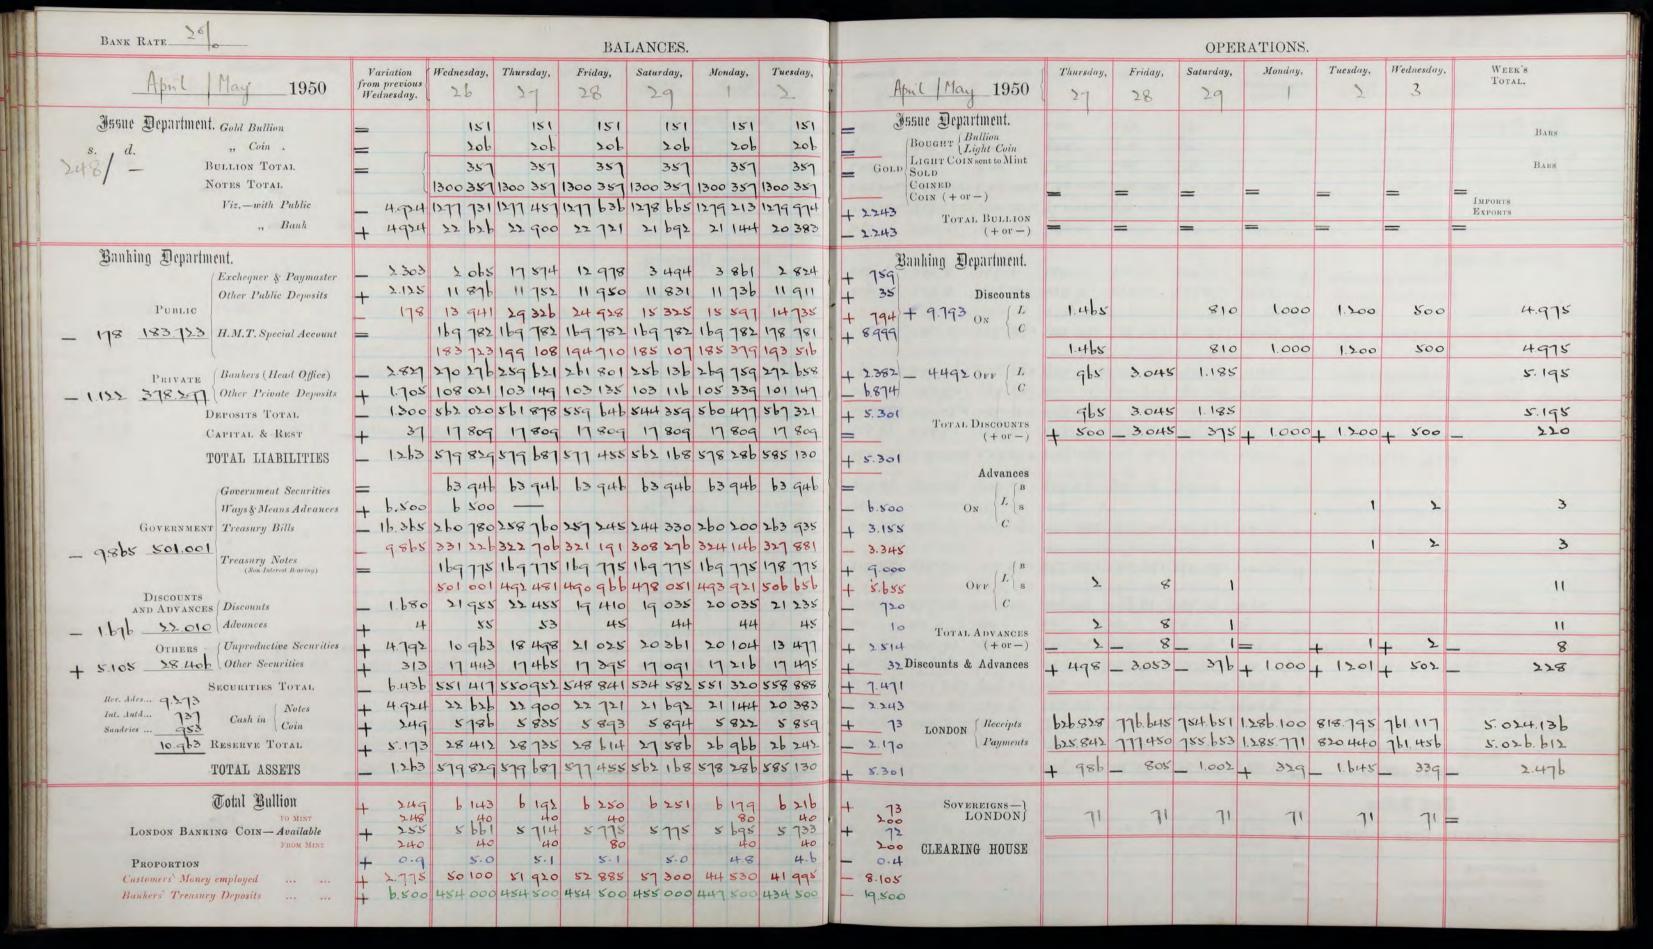

STATEMENT shewing the Monthly, Half-Yearly, and Yearly Totals of Bills, Cheques, &c., paid at the Bankers' Clearing House during 1949 and 1950.

|                         | 1949 | 9.  | 195 | 0. |
|-------------------------|------|-----|-----|----|
| January                 | )    |     |     |    |
| FEBRUARY                | 21   | 441 |     |    |
| March                   | )    |     |     |    |
| APRIL                   |      |     |     |    |
| May                     | 20   | 163 |     |    |
| June                    | )    |     |     |    |
| TOTAL FOR 1ST HALF-YEAR | 41   | bot |     |    |
| July                    | )    |     |     |    |
| August                  | 10   | 786 |     |    |
| September               | )    |     |     |    |
| Остовек                 |      |     |     |    |
| November                | 13   | 671 |     |    |
| <b>Десемве</b> к        | )    |     |     |    |
| TOTAL FOR 2ND HALF-YEAR | 44   | 487 |     |    |
| TOTAL FOR YEAR          | 86   | obo |     |    |