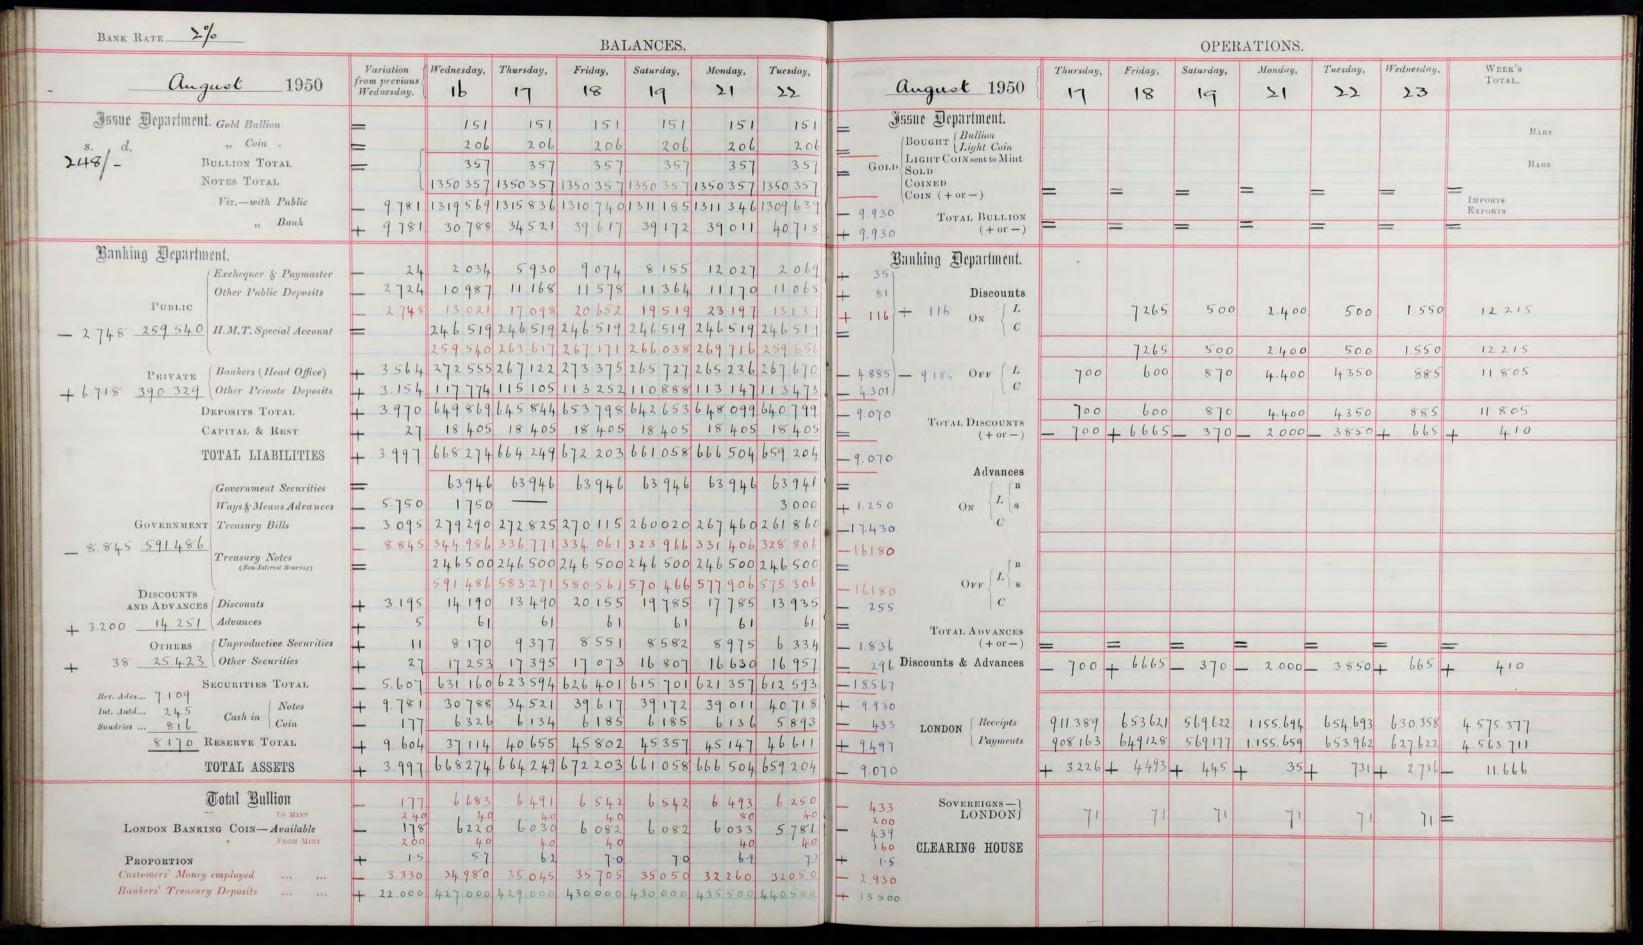

STATEMENT shewing the Monthly, Half-Yearly, and Yearly Totals of Bills, Cheques, &c., paid at the Bankers' Clearing House during 1949 and 1950.

|                         | 1949 | 9.  | 195 | 0. |
|-------------------------|------|-----|-----|----|
| January                 | )    |     |     |    |
| FEBRUARY                | 21   | 441 |     |    |
| March                   | )    |     |     |    |
| APRIL                   |      |     |     |    |
| May                     | 20   | 163 |     |    |
| June                    | )    |     |     |    |
| TOTAL FOR 1ST HALF-YEAR | 41   | bot |     |    |
| July                    | )    |     |     |    |
| August                  | 10   | 786 |     |    |
| September               | )    |     |     |    |
| Остовек                 |      |     |     |    |
| November                | 13   | 671 |     |    |
| <b>Десемве</b> к        | )    |     |     |    |
| TOTAL FOR 2ND HALF-YEAR | 44   | 487 |     |    |
| TOTAL FOR YEAR          | 86   | obo |     |    |