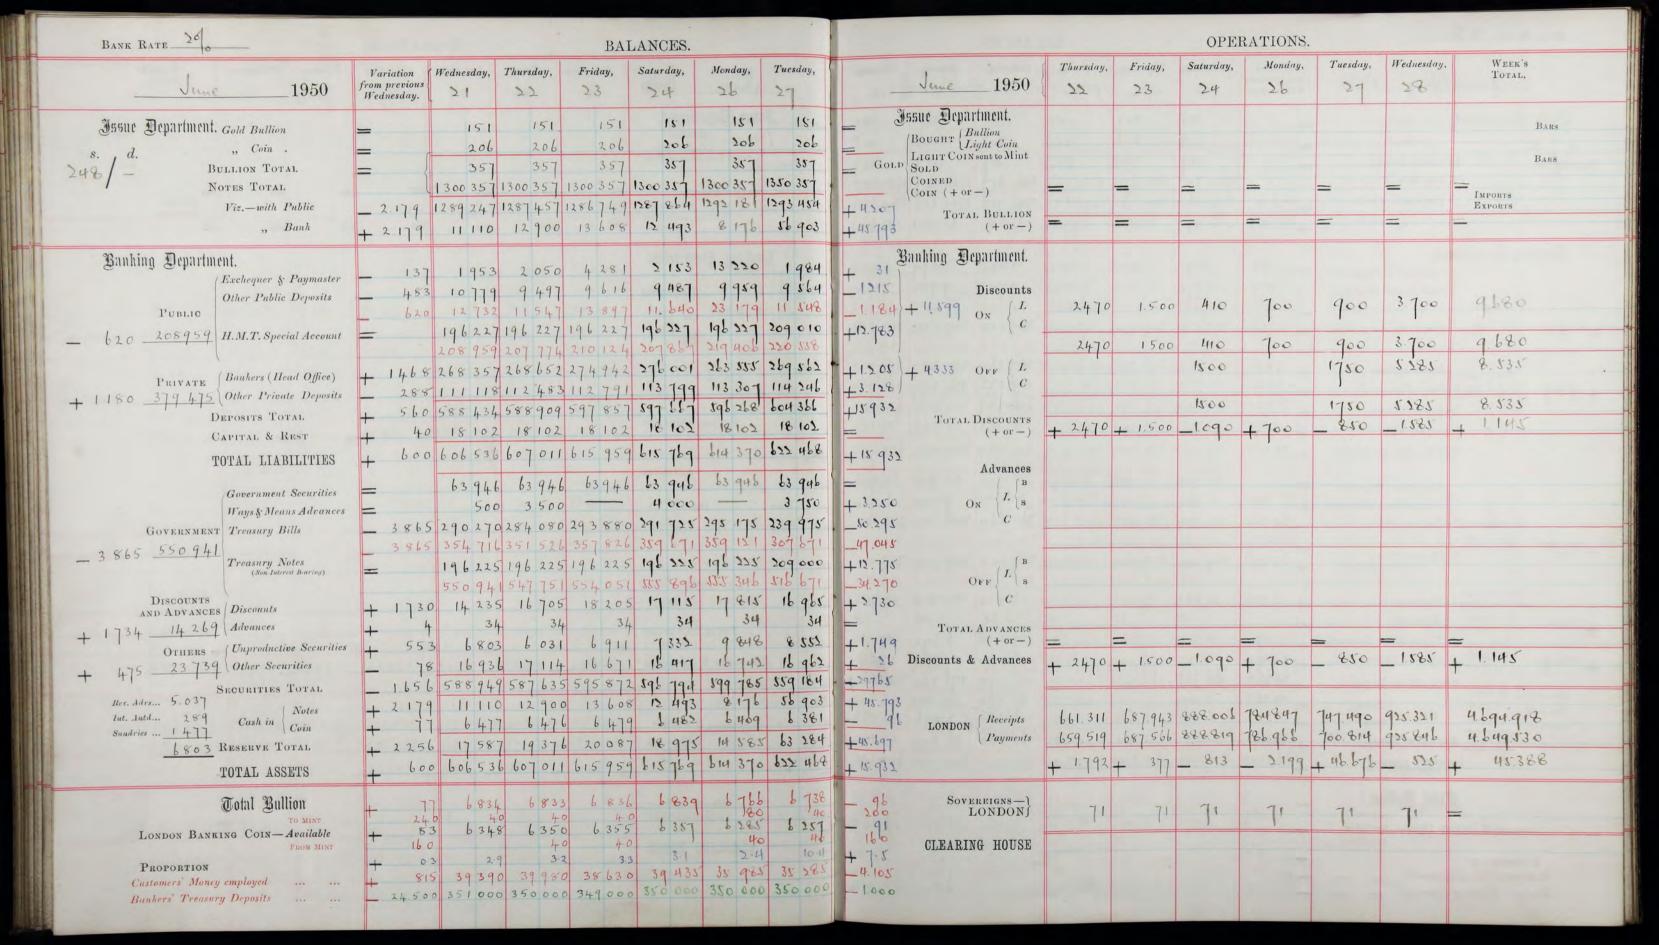

|                |                                         |                                  | Ean Wan, OELLEMBE                            | ,/                           |                    |                                                          |                             |                        |                            |                        |
|----------------|-----------------------------------------|----------------------------------|----------------------------------------------|------------------------------|--------------------|----------------------------------------------------------|-----------------------------|------------------------|----------------------------|------------------------|
|                |                                         | Dates.                           | Totals. 000's omitted.                       | Ma                           | Totals.            |                                                          | M<br>Dates.                 | Totals. 000's omitted. | Dates.                     | Totals. 000's omitted. |
| Notes Issued   | 0.0                                     | 1 Sept. 1939                     | 563,047                                      | 3 Oct. 1929                  | 389,112            | Notes Issued                                             | 10 Dec 1946                 | 1.450.248              | 5' Sep 1939                | 7.93 137               |
| NOTES WITH TH  | E PUBLIC   Published   Unpublished      | 30 Aug. 1939<br>2 Sept. 1939     | 529,499<br>540,622                           | 18 Feb. 1931<br>23 Feb. 1931 | 344,130<br>343,337 | NOTES WITH THE PUBLIC Published Unpublished              | 28 Dec 1946                 | 1428 182               | 24 Jan 1940                | 522 791                |
| Exchequer      |                                         | 31 July 1936                     | 42,781                                       | 6 June 1929                  | 1,880              | Exchequer and Paymaster                                  | 28 June 1948                | 61.369                 | 19 Sep 1940                | 1.415                  |
| Public Deposit | rs                                      | 31 Mar. 1937                     | 52,246                                       | 4 Sept. 1935                 | 5,860              | PUBLIC DEPOSITS                                          | 6th Nov 1900                | 304.011                | 31 Man 1945                | 0/3 4 250              |
| PRIVATE DEPOS  | ITS                                     | 31 Dec. 1937                     | 199,388                                      | 30 Sept. 1929                | 77,325             | PRIVATE DEPOSITS   Published   Unpublished               | 7 Dec 1949.                 | 419.911                | 7 Dec 1939                 | 123.151                |
| BANKERS' BALAS | NCES (HEAD OFFICE)                      | 31 Dec. 1937                     | , 149,471                                    | 30 Sept. 1929                | 31,862             | Bankers' Balances (Head Office)                          | 29 June 1946                | 386.295                | 17 Jul 1940                | 68.144                 |
| TOTAL DEPOSIT  | S                                       | 31 Dec. 1937                     | 210,411                                      | 27 July 1931                 | 93,880             | Total Deposits                                           | 64 NW 1950                  | 691 983                | 22 Manigui                 | 147.070                |
| DISCOUNTS AND  | Advances: London  Discounts             | 29 June 1929<br>14 Jan. 1936     | 14 Jan. 1936 17,566 3 Nov. 1933 36 Discounts |                              |                    |                                                          | 18th Oct 1950               |                        | 15 Oct 1941<br>16 Jun 1943 | Nic                    |
|                | Do. (Market) Advances                   | 29 June 1929<br>29 June 1929     | 13,365<br>56,239                             | 6 Oct. 1938                  | 983                | Do. (Market)  Advances                                   | 5 Sep 1939.<br>2 Apr 1943   | 5-772                  | Do June 1949               | 11_                    |
| DISCOUNTS AND  | Do. (Market) Advances: Country          | 29 June 1929<br>8 Mar. 1932      | 52,615<br>150                                |                              |                    | Do. (Market)  Discounts and Advances: Country  Discounts | 29 Dec 1939                 | 750                    |                            |                        |
|                | Discounts  Advances                     | 11 Jan. 1929                     | 3,675                                        | 25 Feb. 1938 etc.            | . Nil              | Advances  DISCOUNTS AND ADVANCES: PUBLISHED              | 7 May 1941<br>18 1 oct 1950 | 51.242                 | all Aug 1943               | 711                    |
| SECURITIES     | Published Unpublished                   | 30 June 1937<br>31 Dec. 1932     | 170,562<br>182,316                           | 26 Feb. 1930                 | 52,026             | SECURITIES   Published                                   | 13" Deg 1950                |                        | 5 Nov 1939                 |                        |
| RESERVE        | Published Unpublished                   | 24 Jan. 1934<br>27 Jan. 1934     | 87,509<br>89,433                             | 5 July 1939<br>10 July 1939  | 21,364<br>18,335   | Unpublished  RESERVE   Published                         | 18 Dec 1950<br>28 Jan 1948  | 131 544                | 17 Nov 1939<br>23 Apr 1941 | 123.7=2                |
| Total Bullion  |                                         | 13 Oct. 1937                     | 328,145                                      | 2 Jan. 1933                  | 120,537            | Unpublished TOTAL BULLION                                | 3 Feb 1948<br>8 Sep 1939    |                        | 7 May 1945                 | 3.292                  |
| Proportion     | Published Unpublished                   | 26 Feb. 1930                     | 65.8 %                                       | 5 Oct. 1938<br>10 July 1939  | 13.8 %             | PROPORTION   Published   Unpublished                     | 2 Dec 1942                  | 39.0                   | 14 June 1950<br>7 May 1945 | 2.6                    |
| GOLD SET ASI   | DE O/a CENTRAL BANKS                    | GOLD SET ASIDE O/a CENTRAL BANKS |                                              |                              |                    |                                                          | 20 Sep 1949                 | 1 x b 7.080            | 18 Mar 1941<br>5 Sep 1939  |                        |
| TREASURY BILL  | LS HELD O/2 CENTRAL BANKS ONEY EMPLOYED | 25 June 1937<br>11 May 1933      | 166,125<br>37,365                            | 31 Aug. 1932<br>30 May 1934  | 16,495<br>2,425    | Customers' Money Employed Bankers' Treasury Deposits     | 3 May 1947<br>13 Sep 1945   | 256.960                | b Sop 1939                 |                        |
| COSTORIERO     |                                         |                                  |                                              |                              |                    |                                                          |                             |                        |                            |                        |