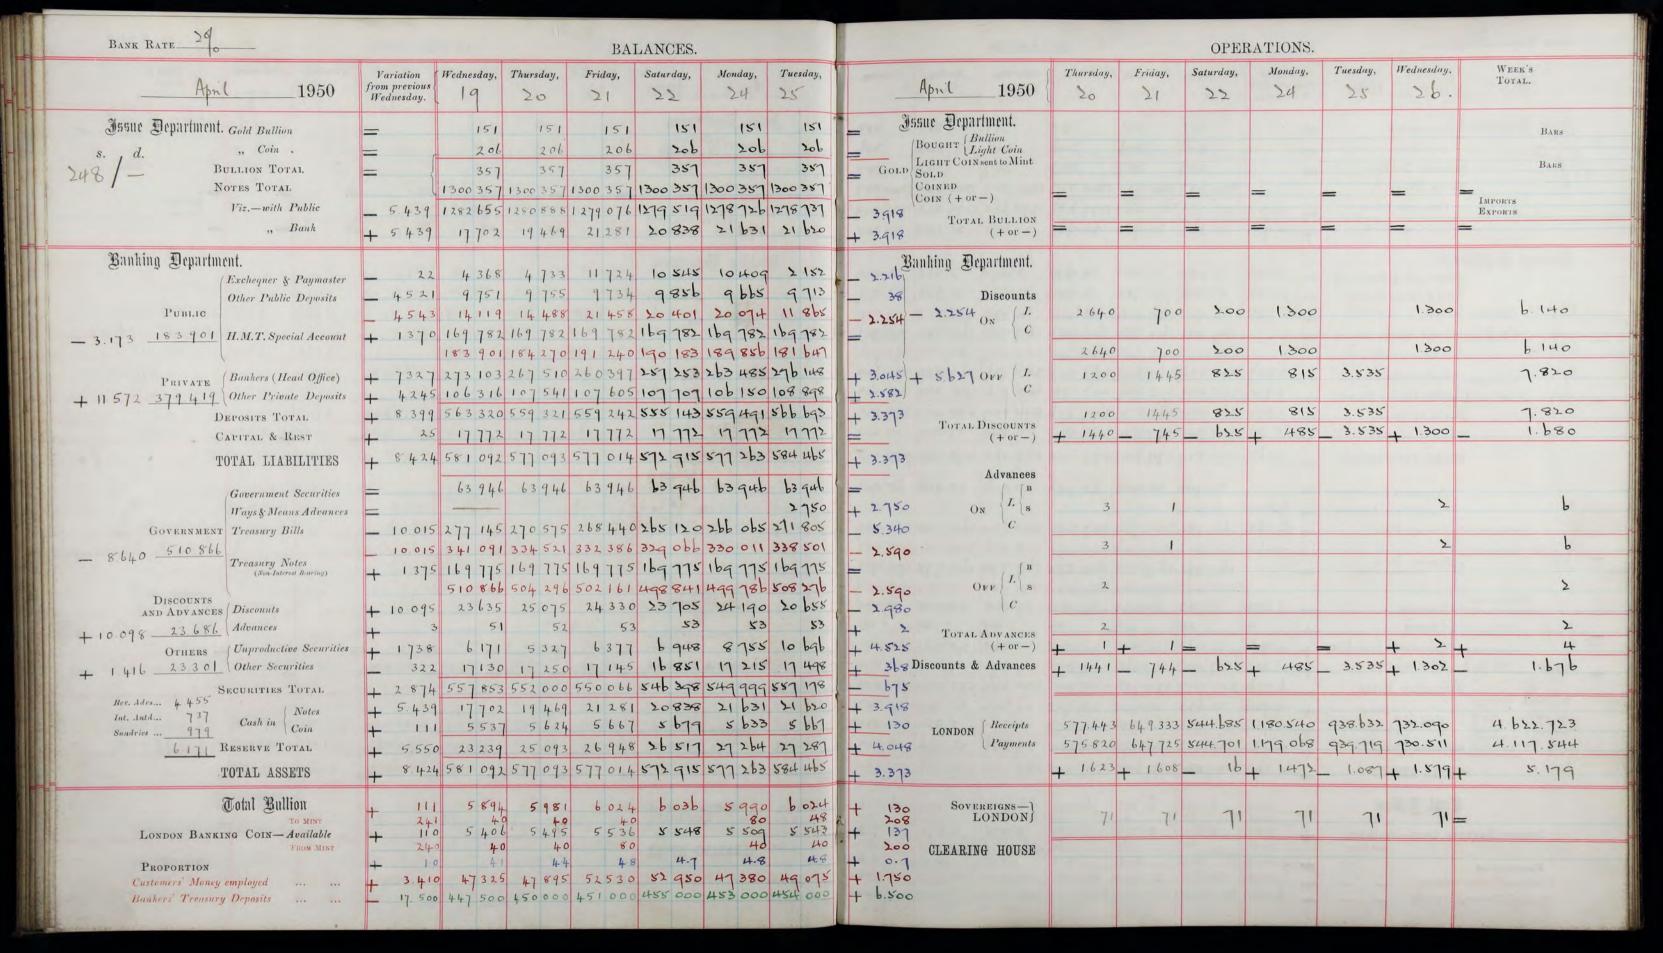

STATEMENT shewing the Monthly, Half-Yearly, and Yearly Totals of Bills, Cheques, &c., paid at the Bankers' Clearing House during 1949 and 1950.

|                         | 1949 | 9.  | 195 | 0. |
|-------------------------|------|-----|-----|----|
| January                 | )    |     |     |    |
| FEBRUARY                | 21   | 441 |     |    |
| March                   | )    |     |     |    |
| APRIL                   |      |     |     |    |
| May                     | 20   | 163 |     |    |
| June                    | )    |     |     |    |
| TOTAL FOR 1ST HALF-YEAR | 41   | bot |     |    |
| July                    | )    |     |     |    |
| August                  | 10   | 786 |     |    |
| September               | )    |     |     |    |
| Остовек                 |      |     |     |    |
| November                | 13   | 671 |     |    |
| <b>Десемве</b> к        | )    |     |     |    |
| TOTAL FOR 2ND HALF-YEAR | 44   | 487 |     |    |
| TOTAL FOR YEAR          | 86   | obo |     |    |