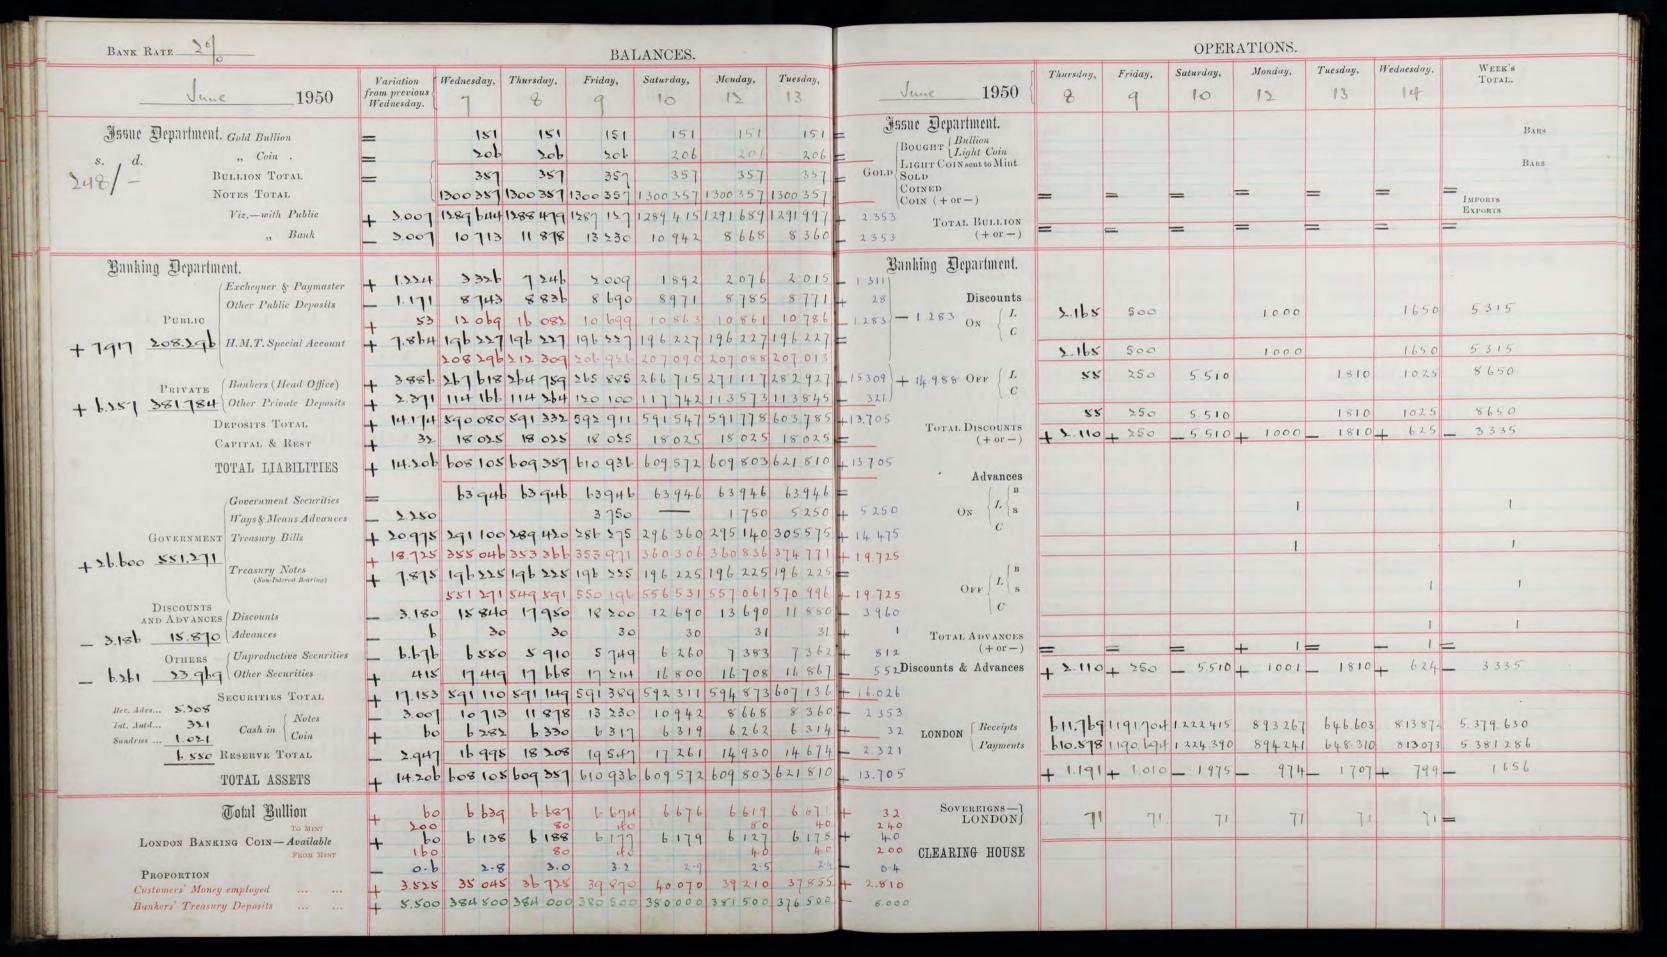

|                |                                         |                                  | Ean Wan, OELLEMBE                            | ,/                           |                    |                                                          |                             |                        |                            |                        |
|----------------|-----------------------------------------|----------------------------------|----------------------------------------------|------------------------------|--------------------|----------------------------------------------------------|-----------------------------|------------------------|----------------------------|------------------------|
|                |                                         | Dates.                           | Totals. 000's omitted.                       | Ma                           | Totals.            |                                                          | M<br>Dates.                 | Totals. 000's omitted. | Dates.                     | Totals. 000's omitted. |
| Notes Issued   | 0.0                                     | 1 Sept. 1939                     | 563,047                                      | 3 Oct. 1929                  | 389,112            | Notes Issued                                             | 10 Dec 1946                 | 1.450.248              | 5' Sep 1939                | 7.93 137               |
| NOTES WITH TH  | E PUBLIC   Published   Unpublished      | 30 Aug. 1939<br>2 Sept. 1939     | 529,499<br>540,622                           | 18 Feb. 1931<br>23 Feb. 1931 | 344,130<br>343,337 | NOTES WITH THE PUBLIC Published Unpublished              | 28 Dec 1946                 | 1428 182               | 24 Jan 1940                | 522 791                |
| Exchequer      |                                         | 31 July 1936                     | 42,781                                       | 6 June 1929                  | 1,880              | Exchequer and Paymaster                                  | 28 June 1948                | 61.369                 | 19 Sep 1940                | 1.415                  |
| Public Deposit | rs                                      | 31 Mar. 1937                     | 52,246                                       | 4 Sept. 1935                 | 5,860              | PUBLIC DEPOSITS                                          | 6th Nov 1900                | 304.011                | 31 Man 1945                | 0/3 4 250              |
| PRIVATE DEPOS  | ITS                                     | 31 Dec. 1937                     | 199,388                                      | 30 Sept. 1929                | 77,325             | PRIVATE DEPOSITS   Published   Unpublished               | 7 Dec 1949.                 | 419.911                | 7 Dec 1939                 | 123.151                |
| BANKERS' BALAS | NCES (HEAD OFFICE)                      | 31 Dec. 1937                     | , 149,471                                    | 30 Sept. 1929                | 31,862             | Bankers' Balances (Head Office)                          | 29 June 1946                | 386.295                | 17 Jul 1940                | 68.144                 |
| TOTAL DEPOSIT  | S                                       | 31 Dec. 1937                     | 210,411                                      | 27 July 1931                 | 93,880             | Total Deposits                                           | 64 NW 1950                  | 691 983                | 22 Manigui                 | 147.070                |
| DISCOUNTS AND  | Advances: London  Discounts             | 29 June 1929<br>14 Jan. 1936     | 14 Jan. 1936 17,566 3 Nov. 1933 36 Discounts |                              |                    |                                                          | 18th Oct 1950               |                        | 15 Oct 1941<br>16 Jun 1943 | Nic                    |
|                | Do. (Market) Advances                   | 29 June 1929<br>29 June 1929     | 13,365<br>56,239                             | 6 Oct. 1938                  | 983                | Do. (Market)  Advances                                   | 5 Sep 1939.<br>2 Apr 1943   | 5-772                  | Do June 1949               | 11_                    |
| DISCOUNTS AND  | Do. (Market) Advances: Country          | 29 June 1929<br>8 Mar. 1932      | 52,615<br>150                                |                              |                    | Do. (Market)  Discounts and Advances: Country  Discounts | 29 Dec 1939                 | 750                    |                            |                        |
|                | Discounts  Advances                     | 11 Jan. 1929                     | 3,675                                        | 25 Feb. 1938 etc.            | . Nil              | Advances  DISCOUNTS AND ADVANCES: PUBLISHED              | 7 May 1941<br>18 1 oct 1950 | 51.242                 | all Aug 1943               | 711                    |
| SECURITIES     | Published Unpublished                   | 30 June 1937<br>31 Dec. 1932     | 170,562<br>182,316                           | 26 Feb. 1930                 | 52,026             | SECURITIES   Published                                   | 13" Deg 1950                |                        | 5 Nov 1939                 |                        |
| RESERVE        | Published Unpublished                   | 24 Jan. 1934<br>27 Jan. 1934     | 87,509<br>89,433                             | 5 July 1939<br>10 July 1939  | 21,364<br>18,335   | Unpublished  RESERVE   Published                         | 18 Dec 1950<br>28 Jan 1948  | 131 544                | 17 Nov 1939<br>23 Apr 1941 | 123.7=2                |
| Total Bullion  |                                         | 13 Oct. 1937                     | 328,145                                      | 2 Jan. 1933                  | 120,537            | Unpublished TOTAL BULLION                                | 3 Feb 1948<br>8 Sep 1939    |                        | 7 May 1945                 | 3.292                  |
| Proportion     | Published Unpublished                   | 26 Feb. 1930                     | 65.8 %                                       | 5 Oct. 1938<br>10 July 1939  | 13.8 %             | PROPORTION   Published   Unpublished                     | 2 Dec 1942                  | 39.0                   | 14 June 1950<br>7 May 1945 | 2.6                    |
| GOLD SET ASI   | DE O/a CENTRAL BANKS                    | GOLD SET ASIDE O/a CENTRAL BANKS |                                              |                              |                    |                                                          | 20 Sep 1949                 | 1 x b 7.080            | 18 Mar 1941<br>5 Sep 1939  |                        |
| TREASURY BILL  | LS HELD O/2 CENTRAL BANKS ONEY EMPLOYED | 25 June 1937<br>11 May 1933      | 166,125<br>37,365                            | 31 Aug. 1932<br>30 May 1934  | 16,495<br>2,425    | Customers' Money Employed Bankers' Treasury Deposits     | 3 May 1947<br>13 Sep 1945   | 256.960                | b Sop 1939                 |                        |
| COSTORIERO     |                                         |                                  |                                              |                              |                    |                                                          |                             |                        |                            |                        |