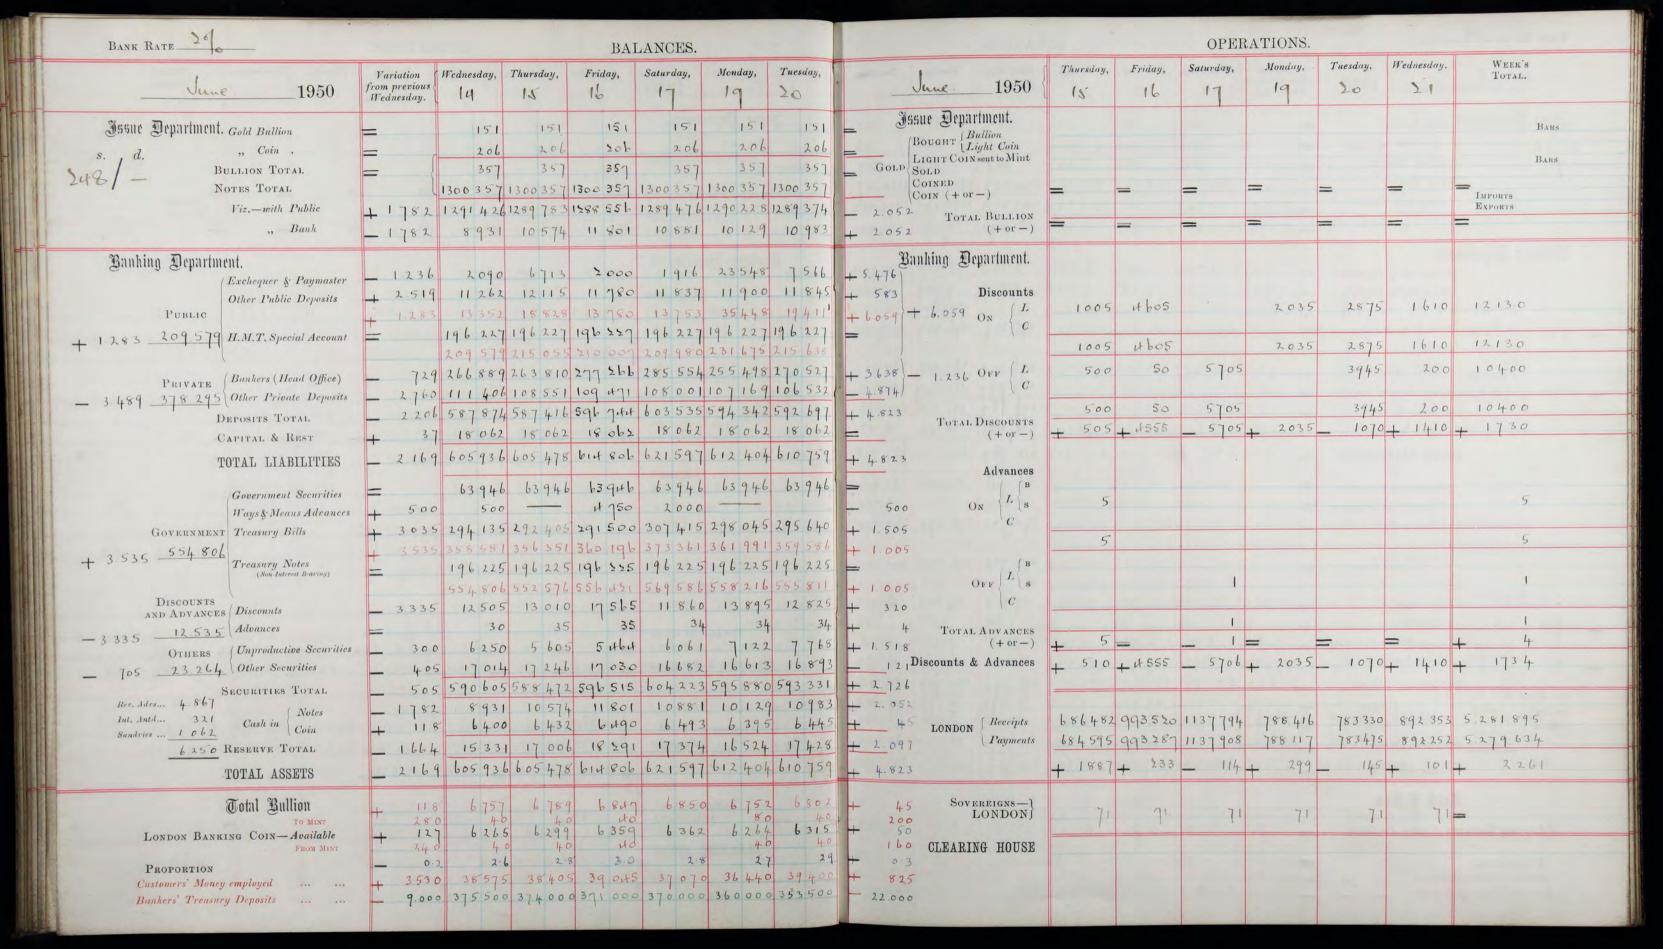

|                |                                         |                                  | Ean Wan, OELLEMBE                            | ,/                           |                    |                                                          |                             |                        |                            |                        |
|----------------|-----------------------------------------|----------------------------------|----------------------------------------------|------------------------------|--------------------|----------------------------------------------------------|-----------------------------|------------------------|----------------------------|------------------------|
|                |                                         | Dates.                           | Totals. 000's omitted.                       | Ma                           | Totals.            |                                                          | M<br>Dates.                 | Totals. 000's omitted. | Dates.                     | Totals. 000's omitted. |
| Notes Issued   | 0.0                                     | 1 Sept. 1939                     | 563,047                                      | 3 Oct. 1929                  | 389,112            | Notes Issued                                             | 10 Dec 1946                 | 1.450.248              | 5' Sep 1939                | 7.93 137               |
| NOTES WITH TH  | E PUBLIC   Published   Unpublished      | 30 Aug. 1939<br>2 Sept. 1939     | 529,499<br>540,622                           | 18 Feb. 1931<br>23 Feb. 1931 | 344,130<br>343,337 | NOTES WITH THE PUBLIC Published Unpublished              | 28 Dec 1946                 | 1428 182               | 24 Jan 1940                | 522 791                |
| Exchequer      |                                         | 31 July 1936                     | 42,781                                       | 6 June 1929                  | 1,880              | Exchequer and Paymaster                                  | 28 June 1948                | 61.369                 | 19 Sep 1940                | 1.415                  |
| Public Deposit | rs                                      | 31 Mar. 1937                     | 52,246                                       | 4 Sept. 1935                 | 5,860              | PUBLIC DEPOSITS                                          | 6th Nov 1900                | 304.011                | 31 Man 1945                | 0/3 4 250              |
| PRIVATE DEPOS  | ITS                                     | 31 Dec. 1937                     | 199,388                                      | 30 Sept. 1929                | 77,325             | PRIVATE DEPOSITS   Published   Unpublished               | 7 Dec 1949.                 | 419.911                | 7 Dec 1939                 | 123.151                |
| BANKERS' BALAS | NCES (HEAD OFFICE)                      | 31 Dec. 1937                     | , 149,471                                    | 30 Sept. 1929                | 31,862             | Bankers' Balances (Head Office)                          | 29 June 1946                | 386.295                | 17 Jul 1940                | 68.144                 |
| TOTAL DEPOSIT  | S                                       | 31 Dec. 1937                     | 210,411                                      | 27 July 1931                 | 93,880             | Total Deposits                                           | 64 NW 1950                  | 691 983                | 22 Manigui                 | 147.070                |
| DISCOUNTS AND  | Advances: London  Discounts             | 29 June 1929<br>14 Jan. 1936     | 14 Jan. 1936 17,566 3 Nov. 1933 36 Discounts |                              |                    |                                                          | 18th Oct 1950               |                        | 15 Oct 1941<br>16 Jun 1943 | Nic                    |
|                | Do. (Market) Advances                   | 29 June 1929<br>29 June 1929     | 13,365<br>56,239                             | 6 Oct. 1938                  | 983                | Do. (Market)  Advances                                   | 5 Sep 1939.<br>2 Apr 1943   | 5-772                  | Do June 1949               | 11_                    |
| DISCOUNTS AND  | Do. (Market) Advances: Country          | 29 June 1929<br>8 Mar. 1932      | 52,615<br>150                                |                              |                    | Do. (Market)  Discounts and Advances: Country  Discounts | 29 Dec 1939                 | 750                    |                            |                        |
|                | Discounts  Advances                     | 11 Jan. 1929                     | 3,675                                        | 25 Feb. 1938 etc.            | . Nil              | Advances  DISCOUNTS AND ADVANCES: PUBLISHED              | 7 May 1941<br>18 1 oct 1950 | 51.242                 | all Aug 1943               | 711                    |
| SECURITIES     | Published Unpublished                   | 30 June 1937<br>31 Dec. 1932     | 170,562<br>182,316                           | 26 Feb. 1930                 | 52,026             | SECURITIES   Published                                   | 13" Deg 1950                |                        | 5 Nov 1939                 |                        |
| RESERVE        | Published Unpublished                   | 24 Jan. 1934<br>27 Jan. 1934     | 87,509<br>89,433                             | 5 July 1939<br>10 July 1939  | 21,364<br>18,335   | Unpublished  RESERVE   Published                         | 18 Dec 1950<br>28 Jan 1948  | 131 544                | 17 Nov 1939<br>23 Apr 1941 | 123.7=2                |
| Total Bullion  |                                         | 13 Oct. 1937                     | 328,145                                      | 2 Jan. 1933                  | 120,537            | Unpublished TOTAL BULLION                                | 3 Feb 1948<br>8 Sep 1939    |                        | 7 May 1945                 | 3.292                  |
| Proportion     | Published Unpublished                   | 26 Feb. 1930                     | 65.8 %                                       | 5 Oct. 1938<br>10 July 1939  | 13.8 %             | PROPORTION   Published   Unpublished                     | 2 Dec 1942                  | 39.0                   | 14 June 1950<br>7 May 1945 | 2.6                    |
| GOLD SET ASI   | DE O/a CENTRAL BANKS                    | GOLD SET ASIDE O/a CENTRAL BANKS |                                              |                              |                    |                                                          | 20 Sep 1949                 | 1 x b 7.080            | 18 Mar 1941<br>5 Sep 1939  |                        |
| TREASURY BILL  | LS HELD O/2 CENTRAL BANKS ONEY EMPLOYED | 25 June 1937<br>11 May 1933      | 166,125<br>37,365                            | 31 Aug. 1932<br>30 May 1934  | 16,495<br>2,425    | Customers' Money Employed Bankers' Treasury Deposits     | 3 May 1947<br>13 Sep 1945   | 256.960                | b Sop 1939                 |                        |
| COSTORIERO     |                                         |                                  |                                              |                              |                    |                                                          |                             |                        |                            |                        |