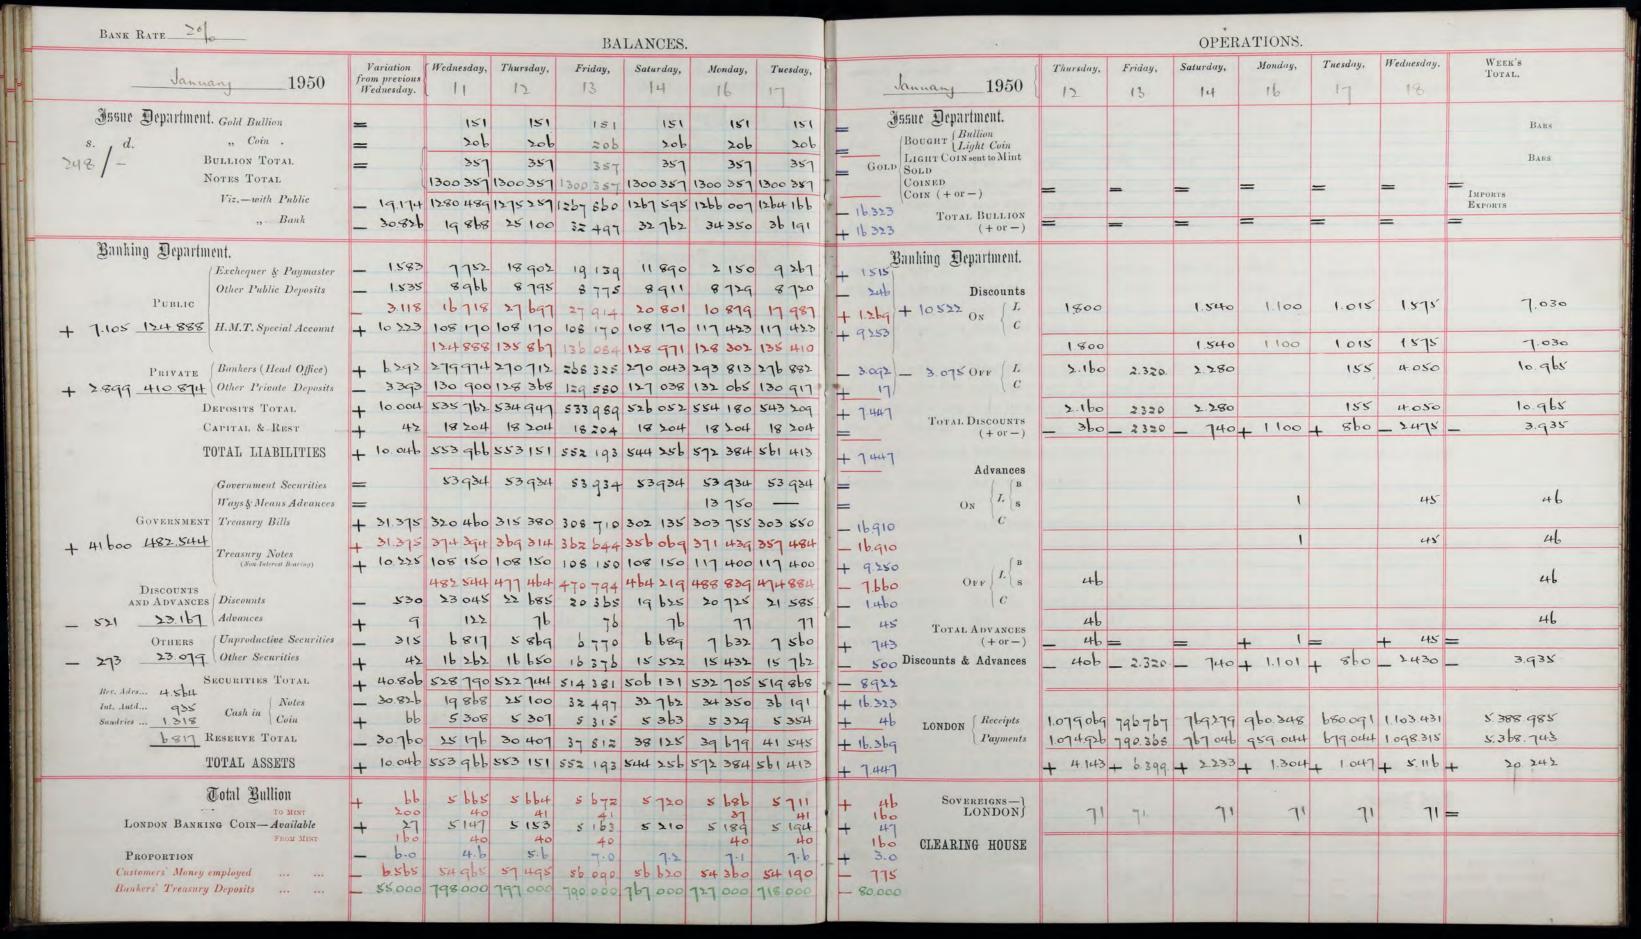

STATEMENT shewing the Monthly, Half-Yearly, and Yearly Totals of Bills, Cheques, &c., paid at the Bankers' Clearing House during 1949 and 1950.

|                         | 1949 | 9.  | 195 | 0. |
|-------------------------|------|-----|-----|----|
| January                 | )    |     |     |    |
| FEBRUARY                | 21   | 441 |     |    |
| March                   | )    |     |     |    |
| APRIL                   |      |     |     |    |
| May                     | 20   | 163 |     |    |
| June                    | )    |     |     |    |
| TOTAL FOR 1ST HALF-YEAR | 41   | bot |     |    |
| July                    | )    |     |     |    |
| August                  | 10   | 786 |     |    |
| September               | )    |     |     |    |
| Остовек                 |      |     |     |    |
| November                | 13   | 671 |     |    |
| <b>Десемве</b> к        | )    |     |     |    |
| TOTAL FOR 2ND HALF-YEAR | 44   | 487 |     |    |
| TOTAL FOR YEAR          | 86   | obo |     |    |