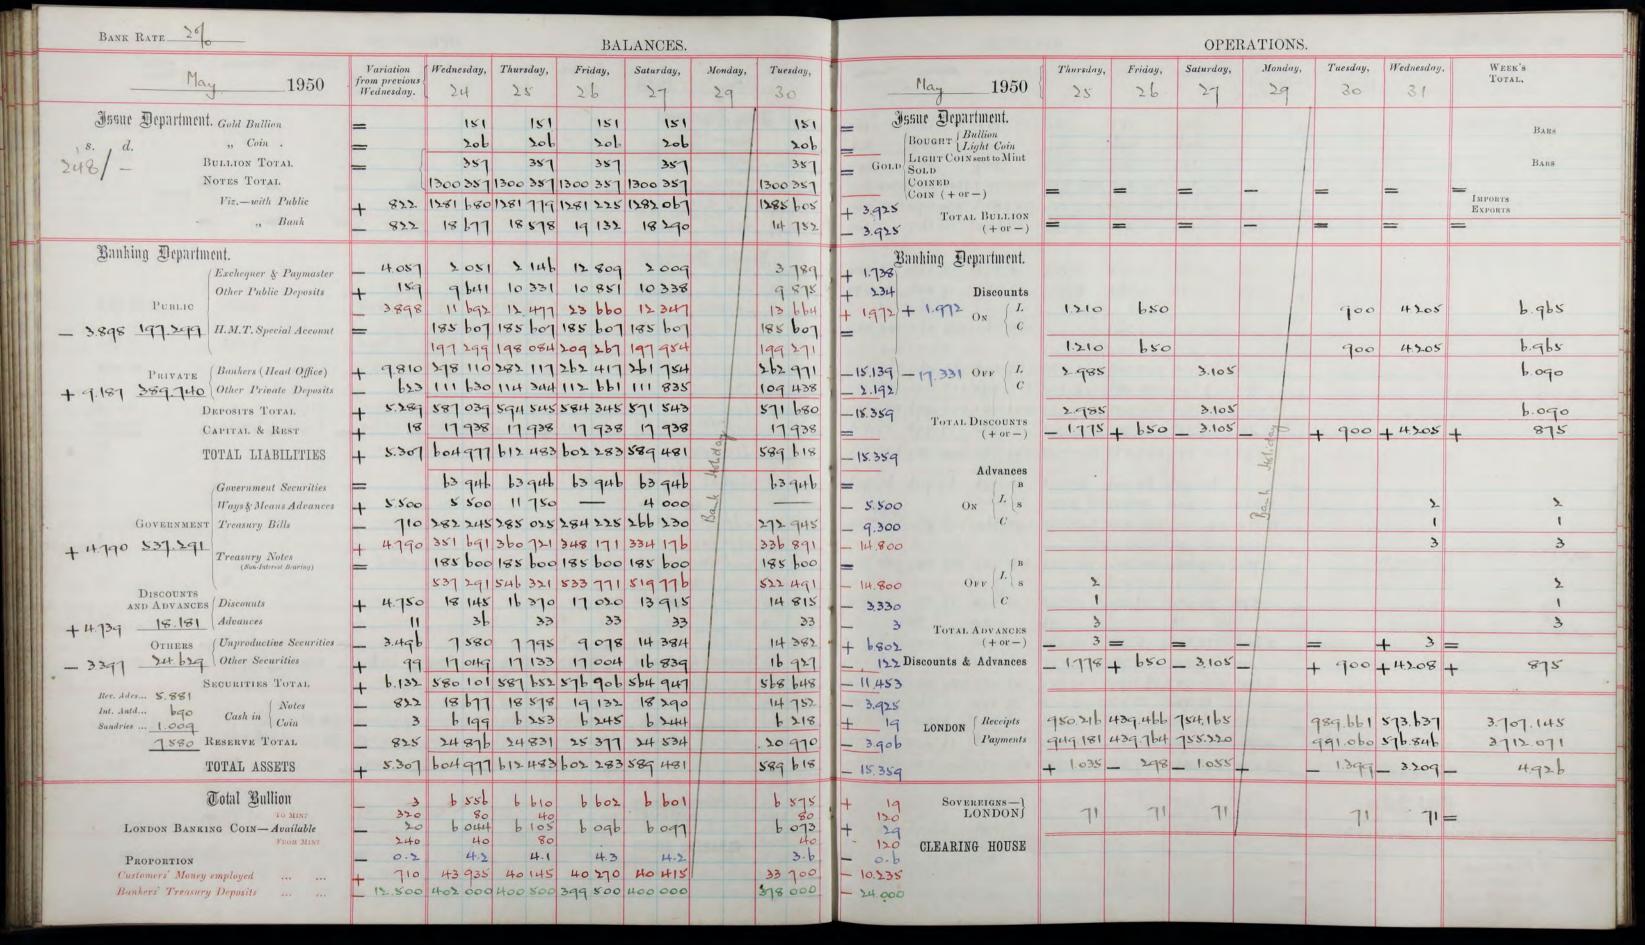

STATEMENT shewing the Monthly, Half-Yearly, and Yearly Totals of Bills, Cheques, &c., paid at the Bankers' Clearing House during 1949 and 1950.

|                         | 1949 | 9.  | 195 | 0. |
|-------------------------|------|-----|-----|----|
| January                 | )    |     |     |    |
| FEBRUARY                | 21   | 441 |     |    |
| March                   | )    |     |     |    |
| APRIL                   |      |     |     |    |
| May                     | 20   | 163 |     |    |
| June                    | )    |     |     |    |
| TOTAL FOR 1ST HALF-YEAR | 41   | bot |     |    |
| July                    | )    |     |     |    |
| August                  | 10   | 786 |     |    |
| September               | )    |     |     |    |
| Остовек                 |      |     |     |    |
| November                | 13   | 671 |     |    |
| <b>Десемве</b> к        | )    |     |     |    |
| TOTAL FOR 2ND HALF-YEAR | 44   | 487 |     |    |
| TOTAL FOR YEAR          | 86   | obo |     |    |