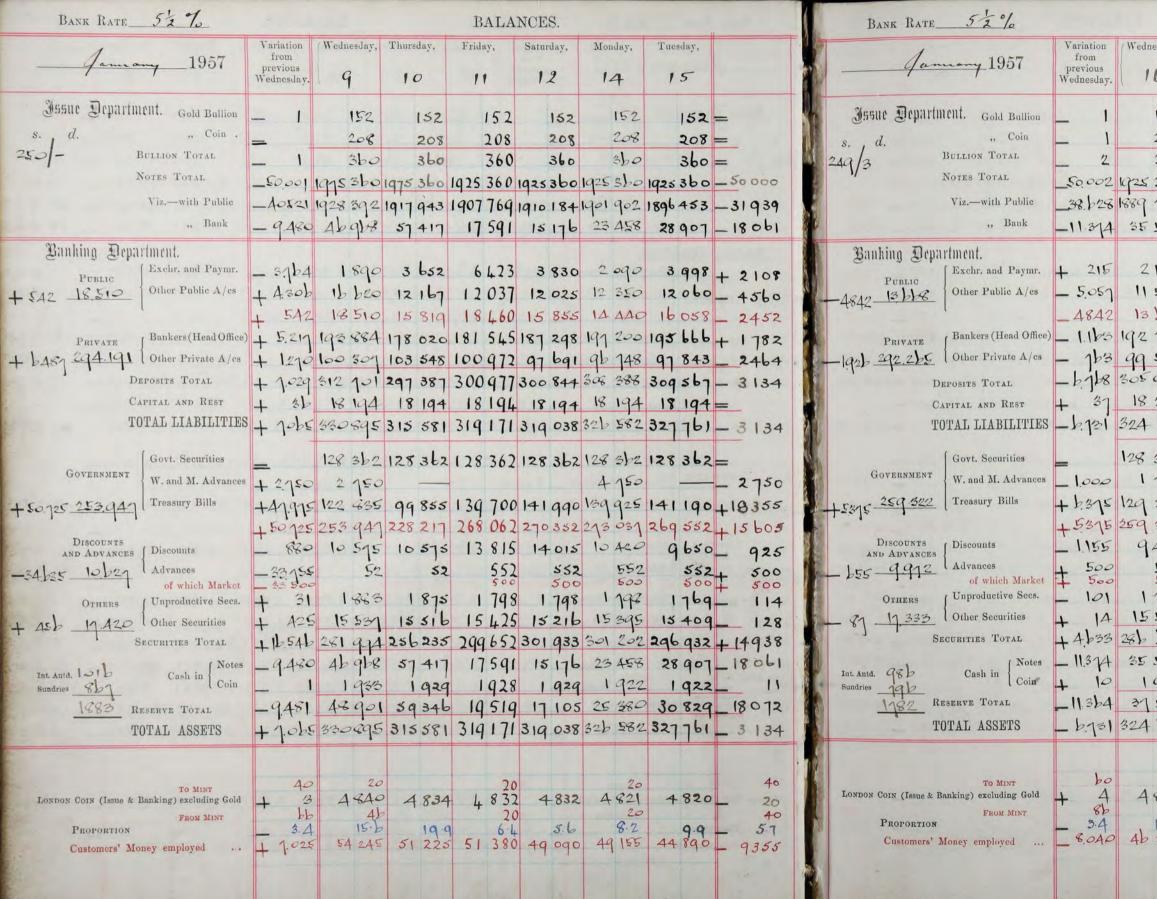

| 1         |                          |                                        |                                |             |           |          |           |         |          |          |
|                                 |                                                   |                                                                                                                 |           |           | -        | -         | -                                                                                                               |           |               |           |                          |                                        |                                |             |           |          |           |         |          |          |

.



|         |      |       | BA   | ALAN              | ICE  | 5.       |      |        |      |        | -  |    |     |         |
|---------|------|-------|------|-------------------|------|----------|------|--------|------|--------|----|----|-----|---------|
| nesday, | Thur | sday, | Fri  | iday,             | Sa   | turday,  | M    | onday, | Tu   | esday, |    |    |     |         |
| 6       | 1    | 7     | 1    | 8                 | - 1  | 9        | 2    | . 1    | 2    | 2      |    |    |     |         |
| 151     |      | 151   |      | 151               |      |          |      | 151    |      | 151    |    |    |     |         |
| 201     |      | 201   |      | 207               |      | 201      |      | 201    |      | 207    | 11 | 2  |     |         |
| 358     |      |