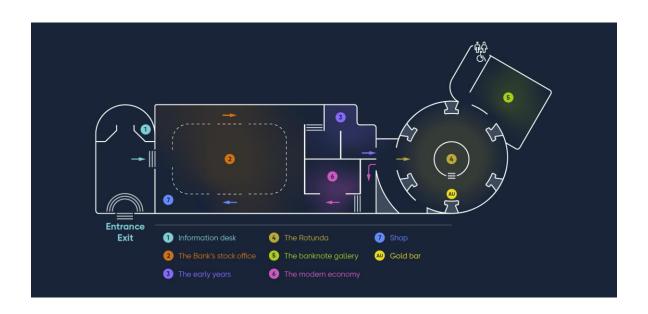

#### **The Stock Office**

| This first room is called the Bank Stock Office. It is a reconstruction (copy) of a banking hall from 1793. How do you think this room was lit? |  |
|-------------------------------------------------------------------------------------------------------------------------------------------------|--|
|                                                                                                                                                 |  |
| In which year did the Bank move to Threadneedle Street?                                                                                         |  |
|                                                                                                                                                 |  |
| In which year did Herbert Baker start to rebuild the Bank - 1909, 1925 or 1931?                                                                 |  |
|                                                                                                                                                 |  |
| Who, largely, conducted banking business in the 17th Century, before the Bank of England was founded?                                           |  |

| The Early Years (1694-1800)                                       |  |  |
|-------------------------------------------------------------------|--|--|
|                                                                   |  |  |
| When was the Bank founded?                                        |  |  |
|                                                                   |  |  |
| What is the oldest piece of furniture?                            |  |  |
|                                                                   |  |  |
| How old is it?                                                    |  |  |
|                                                                   |  |  |
|                                                                   |  |  |
| Can you draw it here?                                             |  |  |
|                                                                   |  |  |
| Can you find a million pound note? Write 'one million' in numbers |  |  |

### The Rotunda (1800-1946)

| Can you find a real gold bar? Try to pick it up.                                                                                                                                 |             |  |
|----------------------------------------------------------------------------------------------------------------------------------------------------------------------------------|-------------|--|
| How much does it weigh?                                                                                                                                                          |             |  |
|                                                                                                                                                                                  |             |  |
| Take a look at the showcases in this room, and choose your favourite object. Write some information about it and/or draw and label it.                                           |             |  |
|                                                                                                                                                                                  |             |  |
|                                                                                                                                                                                  |             |  |
|                                                                                                                                                                                  |             |  |
| The Bankn                                                                                                                                                                        | ote Gallery |  |
| The Bankr                                                                                                                                                                        | ote Gallery |  |
| Take a look at the showcases in this room, and choose your favourite object. Write                                                                                               | ote Gallery |  |
| Take a look at the showcases in this room,                                                                                                                                       | ote Gallery |  |
| Take a look at the showcases in this room, and choose your favourite object. Write some information about it and/or draw and                                                     |             |  |
| Take a look at the showcases in this room, and choose your favourite object. Write some information about it and/or draw and                                                     |             |  |
| Take a look at the showcases in this room, and choose your favourite object. Write some information about it and/or draw and                                                     |             |  |
| Take a look at the showcases in this room, and choose your favourite object. Write some information about it and/or draw and                                                     |             |  |
| Take a look at the showcases in this room, and choose your favourite object. Write some information about it and/or draw and                                                     |             |  |
| Take a look at the showcases in this room, and choose your favourite object. Write some information about it and/or draw and                                                     |             |  |
| Take a look at the showcases in this room, and choose your favourite object. Write some information about it and/or draw and label it.  What can the pellets, made from shredded |             |  |

## The Modern Economy (1946-Today)

| Who can have an account at the Bank of England?                              | 1) |  |
|------------------------------------------------------------------------------|----|--|
|                                                                              |    |  |
| Which aim of the Bank helps to keep the cost of your shopping under control? |    |  |
|                                                                              |    |  |
| Who owns the gold in the Bank of England vaults?                             | 1) |  |