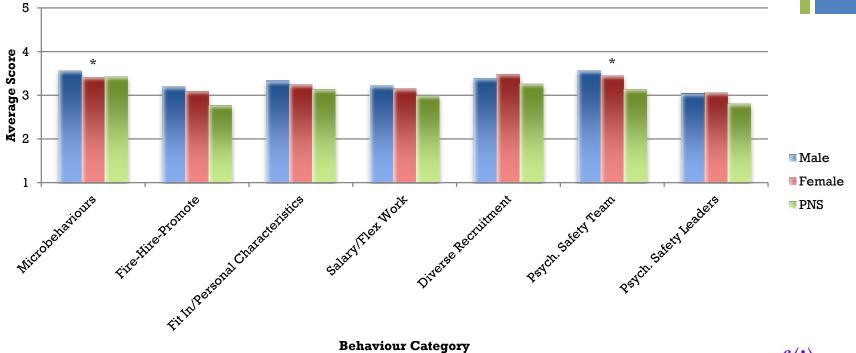

n salary and flexible working
  - Are the reasons for these decisions free from negative bias and made available to everyone?
- 4. Impact of irrelevant personal characteristics and "fitting in"
  - How much do irrelevant characteristics affect progression?



## + Measures of Inclusivity used

- 5. Diverse sources for recruitment
  - Does the organisation recruit from a variety of sources to get maximum diversity?
- 6. Dissent and psychological safety with the team
  - Do colleagues feel safe taking risks or dissenting within their team?
- 7. Dissent and psychological safety in communication with leaders
  - Do colleagues feel safe taking risks or dissenting around their direct senior leadership?





### + Overall Subscale Scores

#### **Overall Scores**







#### **Scores by Gender**





(1) Frost Included





#### **Scores by Race (White vs. Non-white)**

### **+** Race & Gender





#### **Scores by Disability**







#### 5 **Average Score** 4 \* \* \* \* \* \* \* \* \* 3 2 C+ D/E 1 Fit In Personal Characteristics 53354 Flot Work Diverse Recruitment Psych. salety least Psych. saley leaders Microbeltaviours File-Hile-Pronote F/G 🔳 H-K **Behaviour Category**

### **Scores by Scale**

 $f(\mathbf{i})$  Frost Included



#### Scores by Age





## **+** Sexual Orientation

#### **Scores by Sexual Orientation**







### **Scores by Religion**



**Behaviour Category** 

12

# + Caring Responsibility

#### **Scores by Caring Responsibility**





### **+** Introversion

#### 5 4 **Average Score** \* \* 3 2 Extravert 1 Fit In Parsonal Chatacteristics 5338TY Feet Work P