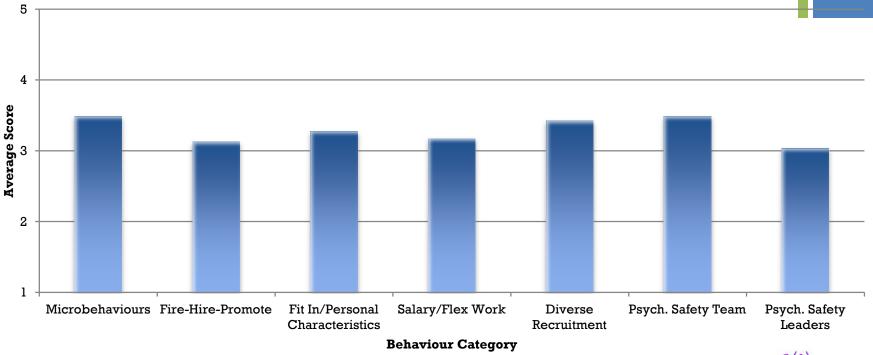

3. Transparency and objectivity in salary and flexible working
  - Are the reasons for these decisions free from negative bias and made available to everyone?
- 4. Impact of irrelevant personal characteristics and "fitting in"
  - How much do irrelevant characteristics affect progression?



## + Measures of Inclusivity used

- 5. Diverse sources for recruitment
  - Does the organisation recruit from a variety of sources to get maximum diversity?
- 6. Dissent and psychological safety with the team
  - Do colleagues feel safe taking risks or dissenting within their team?
- 7. Dissent and psychological safety in communication with leaders
  - Do colleagues feel safe taking risks or dissenting around their direct senior leadership?





### + Overall Subscale Scores

#### **Overall Scores**







#### **Scores by Gender**





(1) Frost Included





#### **Scores by Race (White vs. Non-white)**

### **+** Race & Gender





#### **Scores by Disability**







#### 5 **Average Score** 4 \* \* \* \* \* \* \* \* \* 3 2 C+ D/E 1 Fit In Personal Characteristics 53354 Flot Work Diverse Recruitment Psych. salety least Psych. saley leaders Microbeltaviours File-Hile-Pronote F/G 🔳 H-K **Behaviour Category**

### **Scores by Scale**

 $f(\mathbf{i})$  Frost Included



#### Scores by Age





## **+** Sexual Orientation

#### **Scores by Sexual Orientation**







### **Scores by Religion**



**Behaviour Category** 

12

# + Caring Responsibility

#### **Scores by Caring Responsibility**





### **+** Introversion

#### 5 4 **Average Score** \* \* 3 2 Extravert 1 Fit In Parsonal C