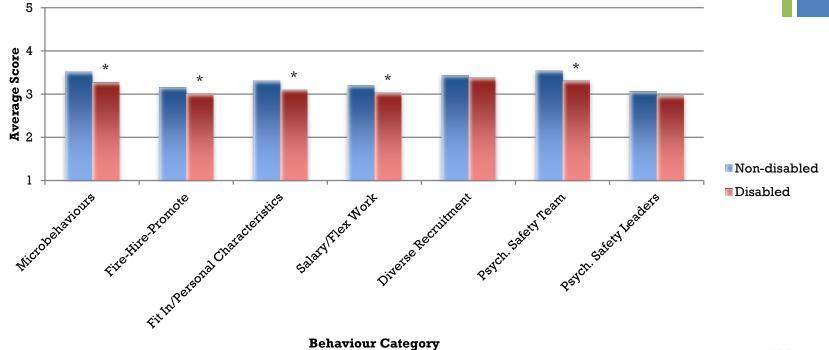

ct of irrelevant personal characteristics and "fitting in"
  - How much do irrelevant characteristics affect progression?



## + Measures of Inclusivity used

- 5. Diverse sources for recruitment
  - Does the organisation recruit from a variety of sources to get maximum diversity?
- 6. Dissent and psychological safety with the team
  - Do colleagues feel safe taking risks or dissenting within their team?
- 7. Dissent and psychological safety in communication with leaders
  - Do colleagues feel safe taking risks or dissenting around their direct senior leadership?





### + Overall Subscale Scores

#### **Overall Scores**







#### **Scores by Gender**





(1) Frost Included





#### **Scores by Race (White vs. Non-white)**

### **+** Race & Gender





#### **Scores by Disability**







#### 5 **Average Score** 4 \* \* \* \* \* \* \* \* \* 3 2 C+ D/E 1 Fit In Personal Characteristics 53354 Flot Work Diverse Recruitment Psych. salety least Psych. saley leaders Microbeltaviours File-Hile-Pronote F/G 🔳 H-K **Behaviour Category**

### **Scores by Scale**

 $f(\mathbf{i})$  Frost Included



#### Scores by Age





## **+** Sexual Orientation

#### **Scores by Sexual Orientation**







### **Scores by Religion**



**Behaviour Category** 

12

# + Caring Responsibility

#### **Scores by Caring Responsibility**





### **+** Introversion

#### 5 4 **Average Score** \* \* 3 2 Extravert 1 Fit In Parsonal Chatacteristics 5338TY Feet Work Psycit. salety leaders Diverse Recruitment Psych. Salety Tean Micropetariours FileHite Promote Introvert

#### **Scores by Introversion/