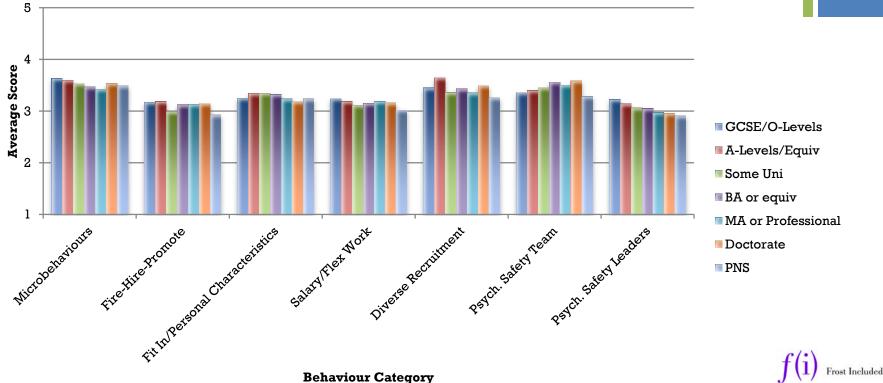

F/G 🔳 H-K **Behaviour Category**

### **Scores by Scale**

 $f(\mathbf{i})$  Frost Included



#### Scores by Age





## **+** Sexual Orientation

#### **Scores by Sexual Orientation**







### **Scores by Religion**



**Behaviour Category** 

12

# + Caring Responsibility

#### **Scores by Caring Responsibility**





### **+** Introversion

#### 5 4 **Average Score** \* \* 3 2 Extravert 1 Fit In Parsonal Chatacteristics 5338TY Feet Work Psycit. salety leaders Diverse Recruitment Psych. Salety Tean Micropetariours FileHite Promote Introvert

#### **Scores by Introversion/Extraversion**

**Behaviour Category** 



### + Socio-economic Background

#### Scores by Socio-economic Background





#### **Scores by Tenure**





### **+** Education Level

#### **Scores by Education Level**