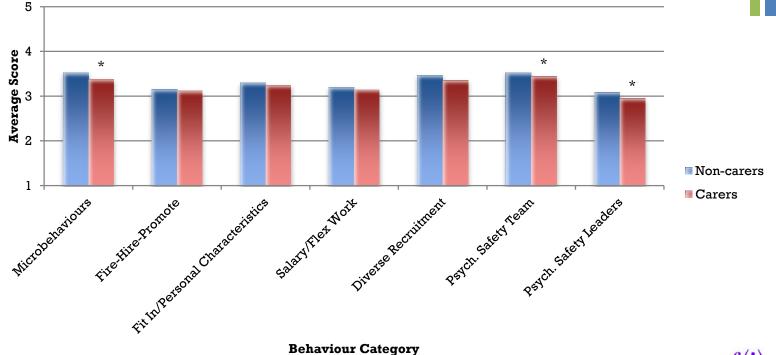

their direct senior leadership?





### + Overall Subscale Scores

#### **Overall Scores**







#### **Scores by Gender**





(1) Frost Included





#### **Scores by Race (White vs. Non-white)**

### **+** Race & Gender





#### **Scores by Disability**







#### 5 **Average Score** 4 \* \* \* \* \* \* \* \* \* 3 2 C+ D/E 1 Fit In Personal Characteristics 53354 Flot Work Diverse Recruitment Psych. salety least Psych. saley leaders Microbeltaviours File-Hile-Pronote F/G 🔳 H-K **Behaviour Category**

### **Scores by Scale**

 $f(\mathbf{i})$  Frost Included



#### Scores by Age





## **+** Sexual Orientation

#### **Scores by Sexual Orientation**







### **Scores by Religion**



**Behaviour Category** 

12

# + Caring Responsibility

#### **Scores by Caring Responsibility**





### **+** Introversion

#### 5 4 **Average Score** \* \* 3 2 Extravert 1 Fit In Parsonal Chatacteristics 5338TY Feet Work Psycit. salety leaders Diverse Recruitment Psych. Salety Tean Micropetariours FileHite Promote Introvert

#### **Scores by Introversion/Extraversion**

**Behaviour Category** 



### + Socio-economic Background

#### Scores by Socio-economic Background





#### **Scores by Tenure**





### **+** Education Level

#### **Scores by Education Level**