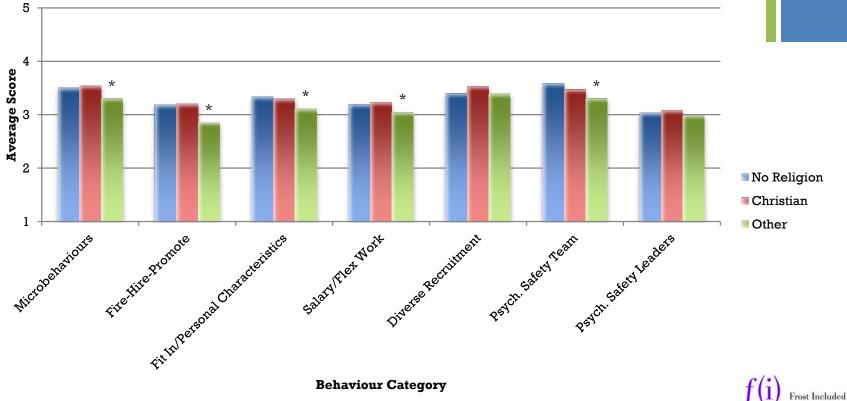

l safety in communication with leaders
  - Do colleagues feel safe taking risks or dissenting around their direct senior leadership?





### + Overall Subscale Scores

#### **Overall Scores**







#### **Scores by Gender**





(1) Frost Included





#### **Scores by Race (White vs. Non-white)**

### **+** Race & Gender





#### **Scores by Disability**







#### 5 **Average Score** 4 \* \* \* \* \* \* \* \* \* 3 2 C+ D/E 1 Fit In Personal Characteristics 53354 Flot Work Diverse Recruitment Psych. salety least Psych. saley leaders Microbeltaviours File-Hile-Pronote F/G 🔳 H-K **Behaviour Category**

### **Scores by Scale**

 $f(\mathbf{i})$  Frost Included



#### Scores by Age





## **+** Sexual Orientation

#### **Scores by Sexual Orientation**







### **Scores by Religion**



**Behaviour Category** 

12

# + Caring Responsibility

#### **Scores by Caring Responsibility**





### **+** Introversion

#### 5 4 **Average Score** \* \* 3 2 Extravert 1 Fit In Parsonal Chatacteristics 5338TY Feet Work Psycit. salety leaders Diverse Recruitment Psych. Salety Tean Micropetariours FileHite Promote Introvert

#### **Scores by Introversion/Extraversion**

**Behaviour Category** 



### + Socio-economic Background

#### Scores by Socio-economic Background





#### **Scores by Tenure**





### **+** Education Level

#### **Scores by Education Level**