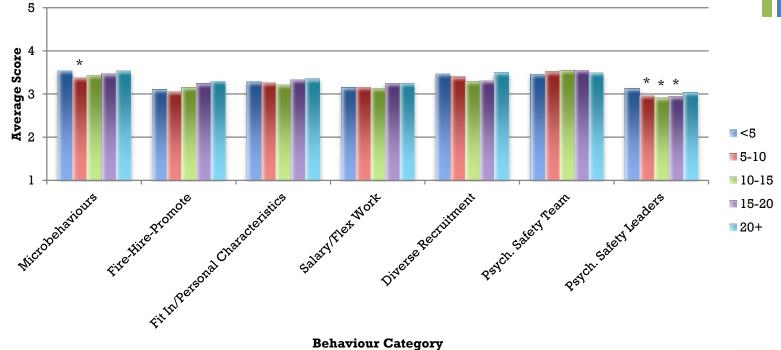

alety least Psych. saley leaders Microbeltaviours File-Hile-Pronote F/G 🔳 H-K **Behaviour Category**

### **Scores by Scale**

 $f(\mathbf{i})$  Frost Included



#### Scores by Age





## **+** Sexual Orientation

#### **Scores by Sexual Orientation**







### **Scores by Religion**



**Behaviour Category** 

12

# + Caring Responsibility

#### **Scores by Caring Responsibility**





### **+** Introversion

#### 5 4 **Average Score** \* \* 3 2 Extravert 1 Fit In Parsonal Chatacteristics 5338TY Feet Work Psycit. salety leaders Diverse Recruitment Psych. Salety Tean Micropetariours FileHite Promote Introvert

#### **Scores by Introversion/Extraversion**

**Behaviour Category** 



### + Socio-economic Background

#### Scores by Socio-economic Background





#### **Scores by Tenure**





### **+** Education Level

#### **Scores by Education Level**