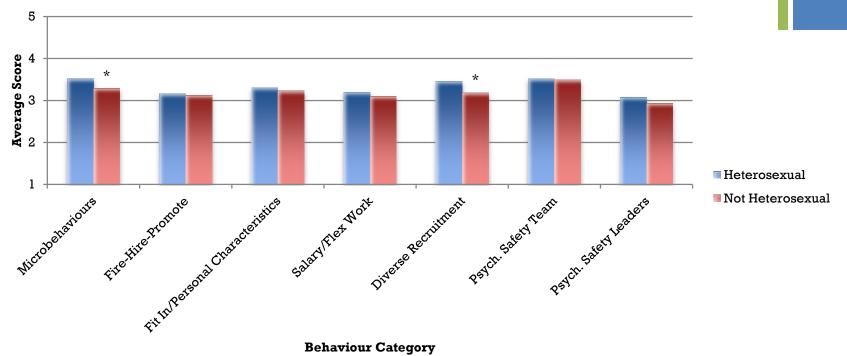

eam?
- 7. Dissent and psychological safety in communication with leaders
  - Do colleagues feel safe taking risks or dissenting around their direct senior leadership?





### + Overall Subscale Scores

#### **Overall Scores**







#### **Scores by Gender**





(1) Frost Included





#### **Scores by Race (White vs. Non-white)**

### **+** Race & Gender





#### **Scores by Disability**







#### 5 **Average Score** 4 \* \* \* \* \* \* \* \* \* 3 2 C+ D/E 1 Fit In Personal Characteristics 53354 Flot Work Diverse Recruitment Psych. salety least Psych. saley leaders Microbeltaviours File-Hile-Pronote F/G 🔳 H-K **Behaviour Category**

### **Scores by Scale**

 $f(\mathbf{i})$  Frost Included



#### Scores by Age





## **+** Sexual Orientation

#### **Scores by Sexual Orientation**







### **Scores by Religion**



**Behaviour Category** 

12

# + Caring Responsibility

#### **Scores by Caring Responsibility**





### **+** Introversion

#### 5 4 **Average Score** \* \* 3 2 Extravert 1 Fit In Parsonal Chatacteristics 5338TY Feet Work Psycit. salety leaders Diverse Recruitment Psych. Salety Tean Micropetariours FileHite Promote Introvert

#### **Scores by Introversion/Extraversion**

**Behaviour Category** 



### + Socio-economic Background

#### Scores by Socio-economic Background





#### **Scores by Tenure**





### **+** Education Level

#### **Scores by Education Level**