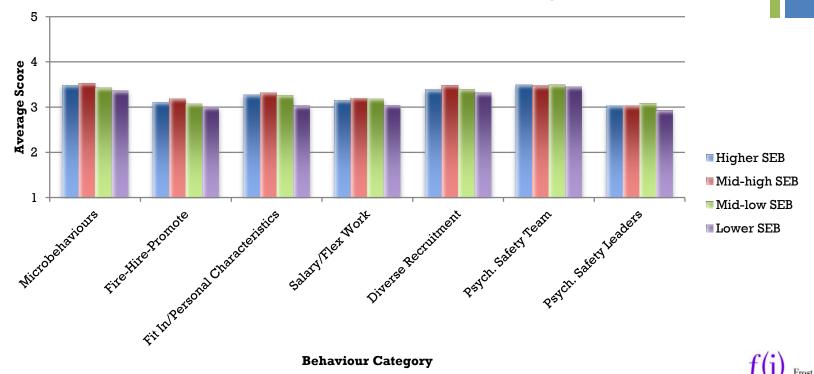

rk Diverse Recruitment Psych. salety least Psych. saley leaders Microbeltaviours File-Hile-Pronote F/G 🔳 H-K **Behaviour Category**

### **Scores by Scale**

 $f(\mathbf{i})$  Frost Included



#### Scores by Age





## **+** Sexual Orientation

#### **Scores by Sexual Orientation**







### **Scores by Religion**



**Behaviour Category** 

12

# + Caring Responsibility

#### **Scores by Caring Responsibility**





### **+** Introversion

#### 5 4 **Average Score** \* \* 3 2 Extravert 1 Fit In Parsonal Chatacteristics 5338TY Feet Work Psycit. salety leaders Diverse Recruitment Psych. Salety Tean Micropetariours FileHite Promote Introvert

#### **Scores by Introversion/Extraversion**

**Behaviour Category** 



### + Socio-economic Background

#### Scores by Socio-economic Background





#### **Scores by Tenure**





### **+** Education Level

#### **Scores by Education Level**