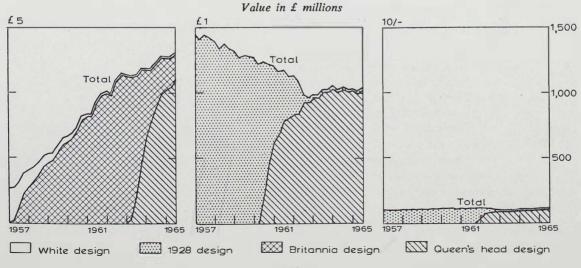

The table and the charts show the progress made in replacing notes in the public's hands when new designs have been issued. The table gives the number of notes of each denomination and of each series in circulation on the last Wednesdays of February, May, August and November; these dates are chosen to avoid as far as possible the major seasonal variations in the circulation at Easter, in early August and at Christmas. In broad terms, the £5 and £1 notes in the series portraying the Queen's head each took about two years to replace the notes of the earlier series. The time taken to replace the 1928 series of 10s. notes was, however, only about one year because of the relatively short life of notes of this denomination, which normally return to the Bank after being used for only a few months.

The charts show the value, not the number, of notes; apart from illustrating the fact that

the bulk of an issue is very quickly replaced when a new design is introduced, these charts allow the  $\pounds 5$ ,  $\pounds 1$  and 10s. notes to be seen in perspective as constituents of the total circulation.

The two issues of coloured £5 notes have both been taken into circulation on a substantial and increasing scale; the proportion by value of £5 notes in the total circulation rose from 14% in February 1957, when the last of the 'white' notes was issued, to 50% in July 1965. The new £10 note, which was issued eighteen months ago, now accounts for just under 5% of the circulation.

As use of £5 notes has increased, the percentage of £1 notes has fallen, by value, from 75% of the total circulation in February 1957 to 37% at present. The total circulation has, however, risen on balance by some £750 million in that time, while the average life in circulation of £1 notes has fallen by approximately half; thus, though the volume of £1 notes in circulation has fallen by some £400 million, annual production and destruction are now some 30% higher than in 1957.