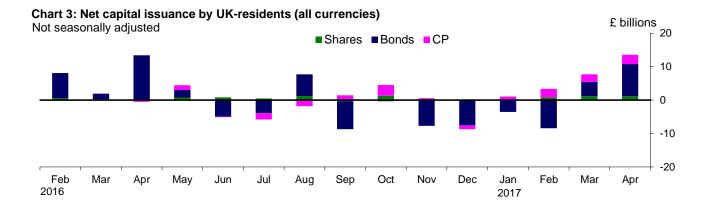

### Net capital issuance:

Table B: Net capital issuance by UK-residents (all currencies)

Sterling billions Not seasonally adjusted

|          | Net issues by instrument and sector |       |      |           |        |       |      |           |        |       |              |      |      |
|----------|-------------------------------------|-------|------|-----------|--------|-------|------|-----------|--------|-------|--------------|------|------|
|          |                                     | MFI   |      |           | OFC    |       |      |           |        | Total |              |      |      |
|          | Shares                              | Bonds | CP   | Sub-total | Shares | Bonds | CP 🕄 | Sub-total | Shares | Bonds | CP Sub-total |      |      |
|          | B35L                                | Z93P  | B36L | B791      | B39L   | Z93R  | B42L | B64M      | B29L   | Z5ZC  | Z5ZD         | B831 | B24K |
| 2017 Jan | -                                   | -1.1  | -0.2 | -1.3      | -      | -3.2  | 1.0  | -2.2      | -0.1   | 0.8   | 0.2          | 1.0  | -2.5 |
| Feb      | -                                   | -4.7  | 2.6  | -2.1      | 0.2    | -3.8  | 0.3  | -3.3      | 0.6    | 0.1   | -0.3         | 0.4  | -5.1 |
| Mar      | -                                   | 2.4   | 2.9  | 5.4       | -      | -0.4  | -0.7 | -1.0      | 1.1    | 2.3   | -0.1         | 3.3  | 7.7  |
| Apr      | -                                   | -0.8  | 2.4  | 1.7       | -0.1   | 11.4  | 0.6  | 11.9      | 1.2    | -1.3  | -0.3         | -0.3 | 13.5 |