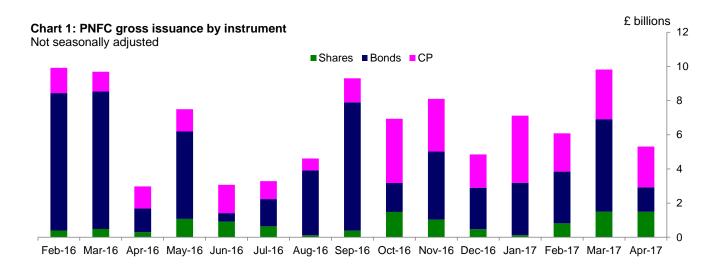

# Capital issuance: April 2017

• PNFC gross bond issuance was £1.4 billion in April 2017, £4.0 billion lower than in March and £1.8 billion lower than the previous six months average.

- PNFC gross equity issuance was £1.5 billion in April 2017, the same as in March but £0.6 billion higher than the previous six months average.
- OFC gross bond issuance was £13.7 billion in April 2017, £8.5 billion higher than in March and £8.1 billion higher than the previous six months average.

## Table A: Gross capital issuance by UK-residents (all currencies)

Sterling billions Not seasonally adjusted

Gross issues by instrument and sector

|          |        | Μ     | FI   |           | OFC    |       |      |           |        | PNFC  |      |           | Total |
|----------|--------|-------|------|-----------|--------|-------|------|-----------|--------|-------|------|-----------|-------|
|          | Shares | Bonds | CP   | Sub-total | Shares | Bonds | CP   | Sub-total | Shares | Bonds | CP   | Sub-total |       |
|          | B53L   | Z935  | B49M | B69I      | B55L   | Z937  | B53M | B72I      | B57L   | Z939  | B55M | B73I      | B22K  |
| 2017 Jan | -      | 14.6  | 5.3  | 20.0      | 0.1    | 5.3   | 6.0  | 11.4      | 0.1    | 3.1   | 3.9  | 7.1       | 38.9  |
| Feb      | -      | 6.2   | 8.9  | 15.1      | 0.5    | 2.3   | 6.2  | 8.9       | 0.8    | 3.0   | 2.2  | 6.1       | 30.4  |
| Mar      | -      | 15.3  | 10.2 | 25.6      | 0.8    | 5.2   | 5.2  | 11.2      | 1.5    | 5.4   | 2.9  | 9.8       | 46.6  |
| Apr      | -      | 11.5  | 8.3  | 19.8      | 0.2    | 13.7  | 5.7  | 19.6      | 1.5    | 1.4   | 2.4  | 5.3       | 45.5  |