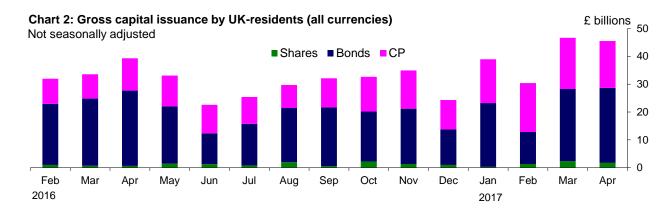

#### Gross capital issuance:

## Table A: Gross capital issuance by UK-residents (all currencies)

Sterling billions Not seasonally adjusted

Gross issues by instrument and sector

|          |        | Μ     | FI   |           | OFC    |       |      |           |        | PNFC  |      |           | Total |
|----------|--------|-------|------|-----------|--------|-------|------|-----------|--------|-------|------|-----------|-------|
|          | Shares | Bonds | CP   | Sub-total | Shares | Bonds | CP   | Sub-total | Shares | Bonds | CP   | Sub-total |       |
|          | B53L   | Z935  | B49M | B69I      | B55L   | Z937  | B53M | B72I      | B57L   | Z939  | B55M | B73I      | B22K  |
| 2017 Jan | -      | 14.6  | 5.3  | 20.0      | 0.1    | 5.3   | 6.0  | 11.4      | 0.1    | 3.1   | 3.9  | 7.1       | 38.9  |
| Feb      | -      | 6.2   | 8.9  | 15.1      | 0.5    | 2.3   | 6.2  | 8.9       | 0.8    | 3.0   | 2.2  | 6.1       | 30.4  |
| Mar      | -      | 15.3  | 10.2 | 25.6      | 0.8    | 5.2   | 5.2  | 11.2      | 1.5    | 5.4   | 2.9  | 9.8       | 46.6  |
| Apr      | -      | 11.5  | 8.3  | 19.8      | 0.2    | 13.7  | 5.7  | 19.6      | 1.5    | 1.4   | 2.4  | 5.3       | 45.5  |