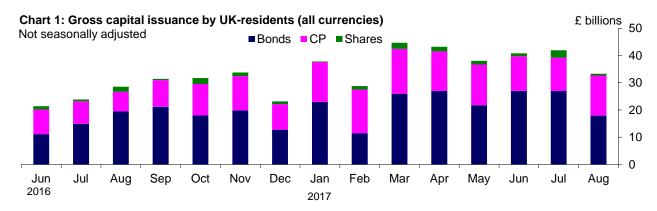

## Capital issuance: August 2017

- Gross issuance by UK residents was £33.3bn in August 2017, £8.7bn lower than July and £6.3bn lower than the previous six months average.
- Net issuance by UK residents was £4.4bn in August, £2.0bn lower than July and £0.5bn lower than the previous six months average.
- PNFC gross bond issuance was £3.9bn in August, £2.9bn lower than in July and £0.4bn lower than the previous six months average.

#### Gross capital issuance:

Table A: Gross capital issuance by UK-residents (all currencies)

Sterling billions Not seasonally adjusted