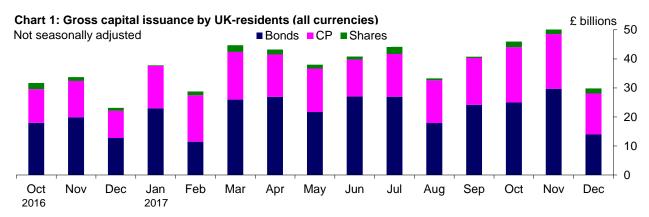

- Gross issuance by UK residents was £29.8bn in December 2017, £20.3bn lower than November and £12.3bn lower than the previous six months average.
- Net issuance by UK residents was -£5.6bn in December, £22.4bn lower than November and £12.9bn lower than the previous six months average.
- PNFC gross bond issuance was £4.2bn in December, £6.0bn lower than in November and £1.9bn lower than the previous six months average.

#### Gross capital issuance:

#### Table A: Gross capital issuance by UK-residents (all currencies) Sterling billions

Not seasonally adjusted

#### Gross issues by instrument and sector

|          | MFI    |       |      |                           |        | OFC   |      |                           |        | PNFC  |      |                           |      |
|----------|--------|-------|------|---------------------------|--------|-------|------|---------------------------|--------|-------|------|---------------------------|------|
|          | Shares | Bonds | СР   | Of which:<br>Sterling (£) | Shares | Bonds | СР   | Of which:<br>Sterling (£) | Shares | Bonds | СР   | Of which:<br>Sterling (£) |      |
|          | B53L   | Z935  | B49M | B69I                      | B55L   | Z937  | B53M | B72I                      | B57L   | Z939  | B55M | B73I                      | B22K |
| 2017 Sep | -      | 11.0  | 7.7  | 4.6                       | 0.2    | 5.6   | 6.1  | 6.8                       | 0.2    | 7.6   | 2.1  | 3.1                       | 40.7 |
| Oct      | -      | 10.9  | 7.9  | 6.2                       | 0.8    | 11.2  | 6.2  | 11.6                      | 1.2    | 2.1   | 4.5  | 2.2                       | 46.0 |
| Nov      | -      | 10.6  | 9.0  | 3.4                       | 0.2    | 8.6   | 6.7  | 7.9                       | 1.1    | 10.2  | 2.6  | 4.7                       | 50.1 |
| Dec      | -      | 5.4   | 4.2  | 2.6                       | 1.0    | 2.8   | 4.7  | 6.8                       | 0.8    | 4.2   | 5.1  | 2.2                       | 29.8 |