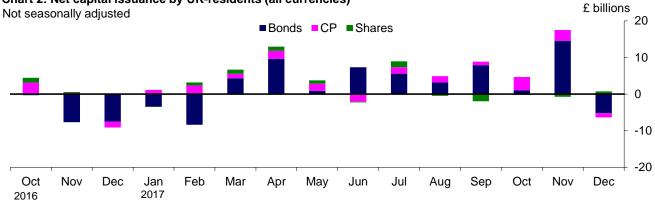

- Gross issuance by UK residents was £29.8bn in December 2017, £20.3bn lower than November and £12.3bn lower than the previous six months average.
- Net issuance by UK residents was -£5.6bn in December, £22.4bn lower than November and £12.9bn lower than the previous six months average.
- PNFC gross bond issuance was £4.2bn in December, £6.0bn lower than in November and £1.9bn lower than the previous six months average.

#### Net capital issuance:

Chart 2: Net capital issuance by UK-residents (all currencies)

# Table B: Net capital issuance by UK-residents (all currencies) Sterling billions Not seasonally adjusted

|          | Net issues by instrument and sector |       |      |                           |        |       |      |                           |        |       |       |                           |      |
|----------|-------------------------------------|-------|------|---------------------------|--------|-------|------|---------------------------|--------|-------|-------|---------------------------|------|
|          |                                     |       | MFI  |                           | OFC    |       |      |                           |        | PNFC  | Total |                           |      |
|          | Shares                              | Bonds | СР   | Of which:<br>Sterling (£) | Shares | Bonds | СР   | Of which:<br>Sterling (£) | Shares | Bonds | СР    | Of which:<br>Sterling (£) |      |
|          | B35L                                | Z93P  | B36L | B79I                      | B39L   | Z93R  | B42L | B64M                      | B29L   | Z5ZC  | Z5ZD  | B83I                      | B24K |
| 2017 Sep | -                                   | 1.4   | 2.0  | 0.7                       | -0.4   | 2.9   | -0.9 | 0.6                       | -1.6   | 3.5   | -0.0  | 0.2                       | 6.9  |
| Oct      | -                                   | -2.1  | 3.0  | 0.9                       | 0.3    | 7.3   | 0.8  | 5.0                       | -0.5   | -4.7  | -0.2  | -2.4                      | 4.5  |
| Nov      | -                                   | 4.7   | 2.8  | 2.2                       | -0.1   | 4.2   | 0.6  | 1.4                       | -0.9   | 5.7   | -0.5  | 1.7                       | 16.8 |
| Dec      | -                                   | -1.8  | -3.1 | -1.3                      | 0.9    | -5.4  | -1.0 | 2.4                       | -0.2   | 0.4   | 3.0   | -0.9                      | -5.6 |

# Net issues by instrument and sector