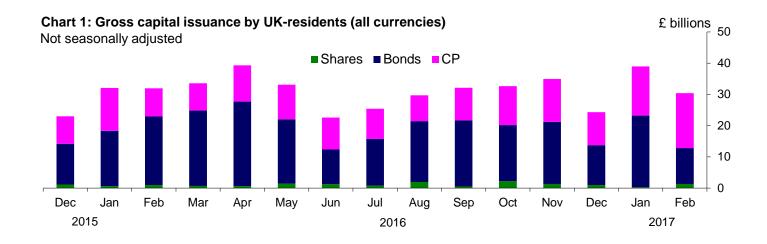

# Capital issuance: February 2017

- Gross capital issuance by UK residents was £30.4 billion in February 2017, £8.5 billion lower than in January and £1.7 billion lower than the previous six months average.
- Net capital issuance by UK residents was -£5.1 billion in February 2017, £2.6 billion lower than in January and £2.5bn billion lower than the previous six months average.
- PNFC gross issuance of bonds was £3.0bn in February 2017, £0.1bn lower than in January and £0.7bn lower than the previous six months average.

#### Gross capital issuance:

# Table A: Gross capital issuance by UK-residents (all currencies) Sterling billions

Not seasonally adjusted

#### Gross issues by instrument and sector

|          |        | MF    | =    |           |        | OF    | -C   |           |        | PNFC  |      | Total     |      |
|----------|--------|-------|------|-----------|--------|-------|------|-----------|--------|-------|------|-----------|------|
|          | Shares | Bonds | CP   | Sub-total | Shares | Bonds | CP   | Sub-total | Shares | Bonds | CP   | Sub-total |      |
|          | B53L   | Z935  | B49M | B691      | B55L   | Z937  | B53M | B72I      | B57L   | Z939  | B55M | B73I      | B22K |
| 2016 Nov | -      | 5.7   | 6.2  | 11.9      | 0.3    | 9.8   | 4.2  | 14.2      | 1.0    | 4.0   | 3.1  | 8.1       | 34.9 |
| Dec      | -      | 4.7   | 4.4  | 9.2       | 0.5    | 5.6   | 4.2  | 10.2      | 0.5    | 2.4   | 1.9  | 4.9       | 24.3 |
| Jan      | -      | 14.6  | 5.3  | 20.0      | 0.1    | 5.3   | 6.0  | 11.4      | 0.1    | 3.1   | 3.9  | 7.1       | 38.9 |
| 2017 Feb | -      | 6.2   | 8.9  | 15.1      | 0.5    | 2.3   | 6.2  | 8.9       | 8.0    | 3.0   | 2.2  | 6.1       | 30.4 |