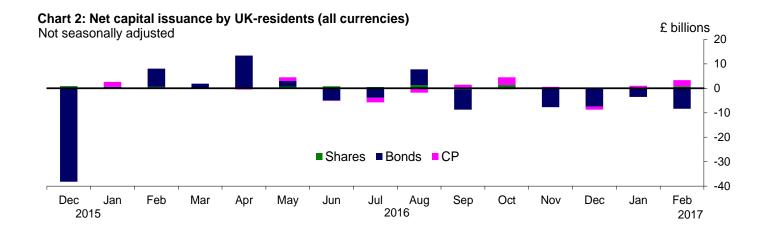

# Capital issuance: February 2017

- Gross capital issuance by UK residents was £30.4 billion in February 2017, £8.5 billion lower than in January and £1.7 billion lower than the previous six months average.
- Net capital issuance by UK residents was -£5.1 billion in February 2017, £2.6 billion lower than in January and £2.5bn billion lower than the previous six months average.
- PNFC gross issuance of bonds was £3.0bn in February 2017, £0.1bn lower than in January and £0.7bn lower than the previous six months average.

## Net capital issuance:

#### Table B: Net capital issuance by UK-residents (all currencies)

Sterling billions
Not seasonally adjusted

## Net issues by instrument and sector

|          |        | MFI   |      |           |        | OFC   |      |           |        | PNFC  |      |           | Total |
|----------|--------|-------|------|-----------|--------|-------|------|-----------|--------|-------|------|-----------|-------|
|          | Shares | Bonds | СР   | Sub-total | Shares | Bonds | СР   | Sub-total | Shares | Bonds | СР   | Sub-total |       |
|          | B35L   | Z93P  | B36L | B791      | B39L   | Z93R  | B42L | B64M      | B29L   | Z5ZC  | Z5ZD | B831      | B24K  |
| 2016 Nov | -      | -13.7 | 1.1  | -12.6     | -0.3   | 5.1   | 0.2  | 5.0       | 0.6    | 0.5   | -0.9 | 0.2       | -7.1  |
| Dec      | -      | -4.5  | -1.4 | -5.9      | -0.1   | -3.1  | 0.7  | -2.5      | 0.2    | 0.0   | -0.4 | -0.1      | -8.5  |
| Jan      | -      | -1.1  | -0.2 | -1.3      | -0.0   | -3.2  | 1.0  | -2.2      | -0.1   | 0.8   | 0.2  | 1.0       | -2.5  |
| 2017 Feb | -      | -4.7  | 2.6  | -2.1      | 0.2    | -3.8  | 0.3  | -3.3      | 0.6    | 0.1   | -0.3 | 0.4       | -5.1  |