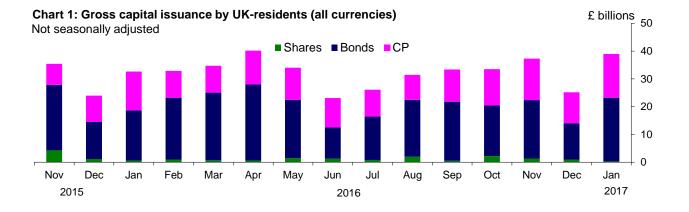

# Capital issuance: January 2017

- PNFC gross issuance of bonds was £3.1bn in January 2017; this is the second highest issuance for January since our records began in 2003.
- Gross capital issuance by UK residents was £38.9 billion in January 2017, £14.6 billion greater than in December and £9.1 billion higher than the previous six months average.
- Net capital issuance by UK residents was -£2.5 billion in January 2017, £6 billion greater than in December and £0.5bn billion higher than the previous six months average.

#### Gross capital issuance:

Table A: Gross capital issuance by UK-residents (all currencies)

Sterling billions Not seasonally adjusted

#### Gross issues by instrument and sector

|          | MFI    |       |      |           | OFC    |       |      |           |        | PNFC  |      | Total     |      |
|----------|--------|-------|------|-----------|--------|-------|------|-----------|--------|-------|------|-----------|------|
|          | Shares | Bonds | CP   | Sub-total | Shares | Bonds | CP   | Sub-total | Shares | Bonds | CP   | Sub-total |      |
|          | B53L   | Z935  | B49M | B69I      | B55L   | Z937  | B53M | B72I      | B57L   | Z939  | B55M | B73I      | B22K |
| 2016 Oct | -      | 10.8  | 4.8  | 15.6      | 0.7    | 5.8   | 4.0  | 10.4      | 1.5    | 1.7   | 3.8  | 7.0       | 33.5 |
| Nov      | -      | 5.7   | 6.2  | 11.9      | 0.3    | 11.0  | 5.3  | 16.5      | 1.0    | 4.0   | 3.1  | 8.1       | 37.3 |
| Dec      | -      | 4.7   | 4.4  | 9.2       | 0.5    | 5.9   | 4.7  | 11.0      | 0.5    | 2.4   | 2.0  | 4.9       | 25.2 |
| 2017 Jan | -      | 14.6  | 5.3  | 20.0      | 0.1    | 5.3   | 6.0  | 11.4      | 0.1    | 3.1   | 3.9  | 7.1       | 38.9 |