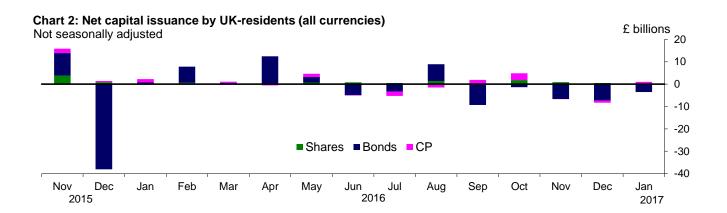

# Capital issuance: January 2017

- PNFC gross issuance of bonds was £3.1bn in January 2017; this is the second highest issuance for January since our records began in 2003.
- Gross capital issuance by UK residents was £38.9 billion in January 2017, £14.6 billion greater than in December and £9.1 billion higher than the previous six months average.
- Net capital issuance by UK residents was -£2.5 billion in January 2017, £6 billion greater than in December and £0.5bn billion higher than the previous six months average.

## Net capital issuance:

## Table B: Net capital issuance by UK-residents (all currencies)

Sterling billions Not seasonally adjusted

## Net issues by instrument and sector

|          |        | MFI   |      |           |        | OFC   |      |           |        | PNFC  |      |           | Total |
|----------|--------|-------|------|-----------|--------|-------|------|-----------|--------|-------|------|-----------|-------|
|          | Shares | Bonds | СР   | Sub-total | Shares | Bonds | CP   | Sub-total | Shares | Bonds | CP   | Sub-total |       |
|          | B35L   | Z93P  | B36L | B791      | B39L   | Z93R  | B42L | B64M      | B29L   | Z5ZC  | Z5ZD | B83I      | B24K  |
| 2016 Oct | -      | -1.3  | 0.7  | -0.6      | 0.0    | 1.4   | 0.1  | 1.5       | 1.3    | -0.4  | 2.4  | 3.3       | 4.2   |
| Nov      | -      | -13.7 | 1.1  | -12.6     | -0.3   | 5.1   | 0.2  | 5.0       | 0.6    | 0.5   | -0.9 | 0.2       | -7.1  |
| Dec      | -      | -4.5  | -1.4 | -5.9      | -0.1   | -3.1  | 0.7  | -2.5      | 0.2    | 0.0   | -0.4 | -0.1      | -8.5  |
| 2017 Jan | -      | -1.1  | -0.2 | -1.3      | -0.0   | -3.2  | 1.0  | -2.2      | -0.1   | 8.0   | 0.2  | 1.0       | -2.5  |