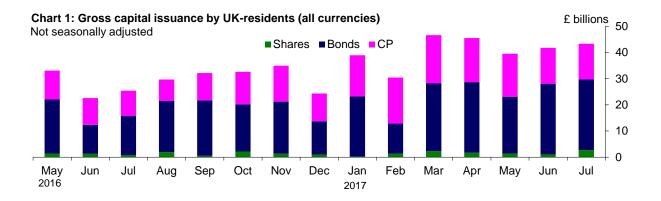

## Capital issuance: July 2017

- Gross issuance by UK residents was £43.3bn in July 2017, £1.6bn higher than June and £2.9bn higher than the previous six months average.
- Net capital issuance by UK residents was £6.2bn in July, £1.7bn higher than June and £2.6bn higher than the previous six months average.
- PNFC gross bond issuance was £4.3bn in July, £0.6bn higher than the previous six months average but £1.7bn lower than in June.

## Gross capital issuance:

Table A: Gross capital issuance by UK-residents (all currencies)

Sterling billions Not seasonally adjusted

Gross issues by instrument and sector

|          | MFI    |       |      |                           |        | OFC   |      |                           |        | PNFC  | Tota |                           |      |
|----------|--------|-------|------|---------------------------|--------|-------|------|---------------------------|--------|-------|------|---------------------------|------|
|          | Shares | Bonds | СР   | Of which:<br>Sterling (£) | Shares | Bonds | СР   | Of which:<br>Sterling (£) | Shares | Bonds | СР   | Of which:<br>Sterling (£) |      |
|          | B53L   | Z935  | B49M | B69I                      | B55L   | Z937  | B53M | B72I                      | B57L   | Z939  | B55M | B73I                      | B22K |
| 2017 Apr | -      | 11.5  | 8.3  | 7.1                       | 0.2    | 13.7  | 5.7  | 16.3                      | 1.5    | 1.4   | 2.4  | 1.8                       | 45.5 |
| May      | -      | 15.6  | 7.8  | 6.5                       | 1.0    | 2.5   | 6.0  | 5.7                       | 0.4    | 3.6   | 2.4  | 2.1                       | 39.5 |
| Jun      | -      | 13.5  | 5.9  | 3.2                       | 0.7    | 7.5   | 5.0  | 8.7                       | 0.4    | 6.0   | 2.7  | 2.2                       | 41.7 |
| Jul      | -      | 10.5  | 6.0  | 6.2                       | 1.0    | 12.1  | 4.6  | 12.8                      | 1.7    | 4.3   | 2.6  | 3.4                       | 43.3 |