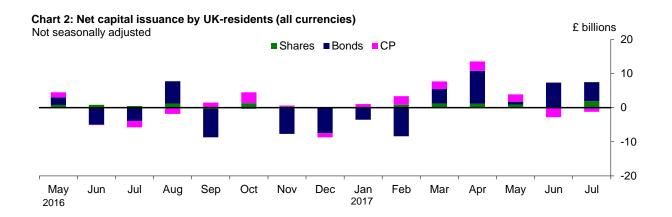

## Capital issuance: July 2017

- Gross issuance by UK residents was £43.3bn in July 2017, £1.6bn higher than June and £2.9bn higher than the previous six months average.
- Net capital issuance by UK residents was £6.2bn in July, £1.7bn higher than June and £2.6bn higher than the previous six months average.
- PNFC gross bond issuance was £4.3bn in July, £0.6bn higher than the previous six months average but £1.7bn lower than in June.

## Net capital issuance:

Table B: Net capital issuance by UK-residents (all currencies)

Sterling billions

Not seasonally adjusted

| Net issues by in | strument and | sector |
|------------------|--------------|--------|
|------------------|--------------|--------|

|          |        |       | MFI  |                           | OFC    |       |      |                           |        | PNFC  |      | Total                     |      |
|----------|--------|-------|------|---------------------------|--------|-------|------|---------------------------|--------|-------|------|---------------------------|------|
|          | Shares | Bonds | СР   | Of which:<br>Sterling (£) | Shares | Bonds | СР   | Of which:<br>Sterling (£) | Shares | Bonds | СР   | Of which:<br>Sterling (£) |      |
|          | B35L   | Z93P  | B36L | B79I                      | B39L   | Z93R  | B42L | B64M                      | B29L   | Z5ZC  | Z5ZD | B83I                      | B24K |
| 2017 Apr | -      | -0.8  | 2.4  | -1.0                      | -0.1   | 11.4  | 0.6  | 11.5                      | 1.2    | -1.3  | -0.3 | 0.5                       | 13.5 |
| May      | -      | 2.8   | 2.2  | 2.9                       | 0.9    | -3.0  | 0.4  | -1.0                      | -      | 1.0   | -0.4 | 1.4                       | 3.9  |
| Jun      | -      | 3.8   | -1.7 | -0.3                      | 0.5    | 8.0   | -0.9 | 2.3                       | -0.7   | 2.8   | -    | -0.2                      | 4.5  |
| Jul      | -      | -0.8  | -1.3 | -1.4                      | 0.9    | 3.2   | 0.1  | 3.8                       | 1.0    | 3.2   | -0.1 | 2.4                       | 6.2  |