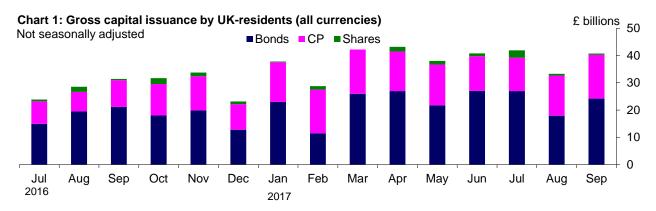

## Gross capital issuance:

Table A: Gross capital issuance by UK-residents (all currencies)

Sterling billions Not seasonally adjusted