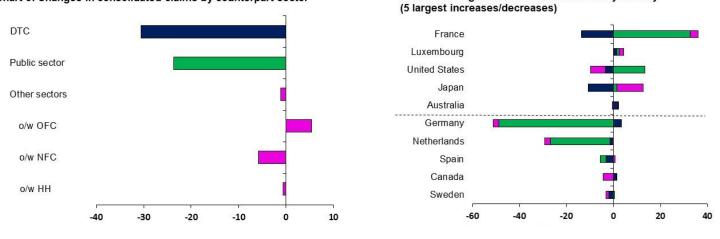

#### Table B: Changes in external claims on an ultimate risk basis: Developed Countries (US\$ billions) Q4 2018

|                   |               | Total | of which by or | igin: |       | of wh         | ich by sector | :    |      |
|-------------------|---------------|-------|----------------|-------|-------|---------------|---------------|------|------|
|                   |               |       | Cross-border   | Local | DTC   | Public sector | OFC           | NFC  | HH   |
|                   | France        | 22.4  | -11.3          | 33.7  | -13.6 | 32.7          | 0.9           | 2.3  | 0.2  |
|                   | Luxembourg    | 4.4   | 1.6            | 2.8   | 1.4   | 1.1           | 1.5           | 0.6  | -0.1 |
| Largest increases | United States | 3.6   | 1.5            | 2.2   | -3.5  | 13.4          | -1.2          | -6.5 | 1.3  |
|                   | Japan         | 2.0   | -2.3           | 4.3   | -10.7 | 1.5           | 14.8          | -3.7 | 0.1  |
|                   | Australia     | 1.9   | 1.2            | 0.7   | 2.0   | 0.3           | 0.0           | -0.6 | 0.2  |
|                   | Germany       | -47.7 | -9.7           | -38.0 | 3.5   | -48.7         | -3.0          | 0.4  | 0.1  |
|                   | Netherlands   | -29.1 | -3.7           | -25.4 | -1.4  | -25.3         | -1.6          | -1.1 | 0.3  |
| Largest decreases | Spain         | -4.7  | -4.4           | -0.4  | -3.2  | -2.3          | -0.1          | 0.9  | 0.0  |
|                   | Canada        | -3.0  | 0.4            | -3.4  | 1.3   | 0.1           | -2.6          | -0.8 | -1.0 |
|                   | Sweden        | -2.6  | -2.6           | 0.0   | -2.0  | 0.6           | -0.4          | -0.8 | 0.0  |