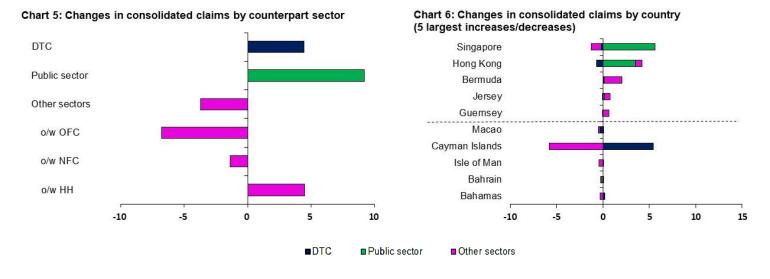

#### **Consolidated external claims: Offshore Centres**

Changes in consolidated external claims on an ultimate risk basis on Offshore Centres, by counterpart sector and by debtor country Q4 2018

Q4 2018 US\$ billions Not seasonally adjusted

## Table D: Changes in external claims on an ultimate risk basis: Offshore Centres (US\$ billions) Q4 2018

| 412010            |                |       |                |       |       |                |      |      |      |
|-------------------|----------------|-------|----------------|-------|-------|----------------|------|------|------|
|                   |                |       | of which by or |       | of wh | ich by sector: |      |      |      |
|                   |                | Total | Cross-border   | Local | DTC   | Public sector  | OFC  | NFC  | HH   |
|                   | Singapore      | 4.3   | 0.4            | 3.9   | -0.2  | 5.6            | 2.1  | -3.4 | 0.2  |
|                   | Hong Kong      | 3.5   | -2.0           | 5.5   | -0.7  | 3.5            | -3.7 | 0.3  | 4.0  |
| Largest increases | Bermuda        | 2.0   | 2.0            | 0.0   | 0.1   | 0.0            | 1.9  | 0.1  | -0.1 |
|                   | Jersey         | 0.7   | 0.6            | 0.1   | 0.0   | 0.1            | 0.4  | 0.2  | 0.0  |
|                   | Guernsey       | 0.6   | 0.6            | 0.0   | 0.0   | 0.0            | -0.1 | 0.9  | -0.1 |
|                   | Масао          | -0.5  | -0.4           | -0.1  | -0.3  | 0.0            | 0.0  | -0.3 | 0.1  |
|                   | Cayman Islands | -0.4  | -0.4           | 0.1   | 5.4   | 0.0            | -7.5 | 1.4  | 0.4  |
| Largest decreases | Isle of Man    | -0.3  | -0.3           | -0.1  | 0.0   | 0.1            | 0.0  | -0.3 | -0.1 |
|                   | Bahrain        | -0.2  | -0.1           | -0.1  | 0.0   | -0.1           | 0.0  | -0.2 | 0.0  |
|                   | Bahamas        | -0.1  | -0.1           | 0.0   | 0.2   | 0.0            | 0.0  | -0.3 | 0.0  |
|                   |                |       |                |       |       |                |      |      |      |