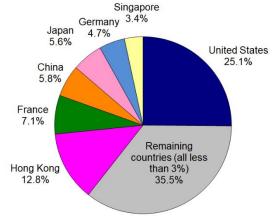

#### Consolidated external claims: Developing Countries

Changes in consolidated external claims on an ultimate risk basis on Developing Countries, by counterpart sector and by debtor country

Chart 8: Changes in consolidated claims by country

Q4 2018 US\$ billions

Not seasonally adjusted

#### Chart 7: Changes in consolidated claims by counterpart sector