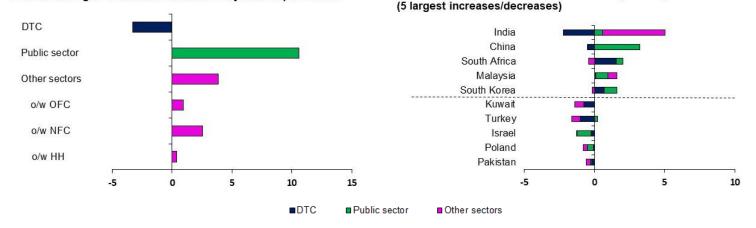

#### Consolidated external claims: Developing Countries

Changes in consolidated external claims on an ultimate risk basis on Developing Countries, by counterpart sector and by debtor country

Chart 8: Changes in consolidated claims by country

#### Chart 7: Changes in consolidated claims by counterpart sector

### Table F: Changes in external claims on an ultimate risk basis: Developing Countries (US\$ billions) Q4 2018

|                   |              |       | of which by origin: |       | of which by sector: |               |      |      |     |
|-------------------|--------------|-------|---------------------|-------|---------------------|---------------|------|------|-----|
|                   |              | Total | Cross-border        | Local | DTC                 | Public sector | OFC  | NFC  | HH  |
|                   | India        | 2.8   | -1.6                | 4.4   | -2.2                | 0.6           | 1.4  | 2.6  | 0.5 |
|                   | China        | 2.7   | 0.5                 | 2.2   | -0.4                | 3.2           | -0.2 | 0.0  | 0.1 |
| Largest increases | South Africa | 1.6   | 1.3                 | 0.3   | 1.5                 | 0.5           | -0.1 | -0.3 | 0.0 |
|                   | Malaysia     | 1.6   | 1.2                 | 0.4   | 0.1                 | 0.9           | 0.1  | 0.4  | 0.1 |
|                   | South Korea  | 1.4   | 0.0                 | 1.4   | 0.7                 | 0.9           | -0.5 | 0.3  | 0.1 |
|                   | Kuwait       | -1.4  | -1.2                | -0.2  | -0.8                | 0.0           | -0.6 | 0.0  | 0.0 |
|                   | Turkey       | -1.4  | -1.3                | -0.1  | -1.0                | 0.2           | -0.1 | -0.6 | 0.1 |
| Largest decreases | Israel       | -1.3  | -0.3                | -0.9  | -0.3                | -1.0          | 0.1  | -0.1 | 0.0 |
|                   | Poland       | -0.8  | -0.7                | -0.1  | -0.1                | -0.4          | -0.2 | -0.1 | 0.0 |
|                   | Pakistan     | -0.6  | -0.3                | -0.3  | -0.2                | -0.1          | 0.0  | -0.3 | 0.0 |