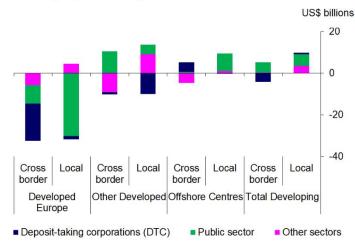

## Chart 1: Changes in external claims on an ultimate risk basis by region and origin of claim

Next release - 21 June 2019. Release available online at www.bankofengland.co.uk/news/statistics

#### **Consolidated external claims: Developed Countries**

Changes in consolidated external claims on an ultimate risk basis on Developed Countries, by counterpart sector and by debtor country

#### Q4 2018 US\$ billions Not seasonally adjusted

#### Chart 3: Changes in consolidated claims by counterpart sector

Chart 4: Changes in consolidated claims by country

Deposit-taking corporations (DTC) Dublic sector Other sectors

OFC = Other financial corporations, NFC = Non-financial corporations and HH = Households