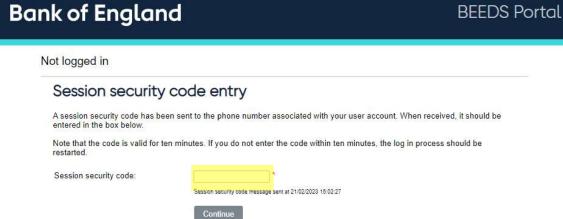

- 2. Type in your email address and password and click 'Login'
- 3. Type the 6 digit code you received via text (below) into the Session security code entry.

4. Once you have logged in you will be displayed with your home screen