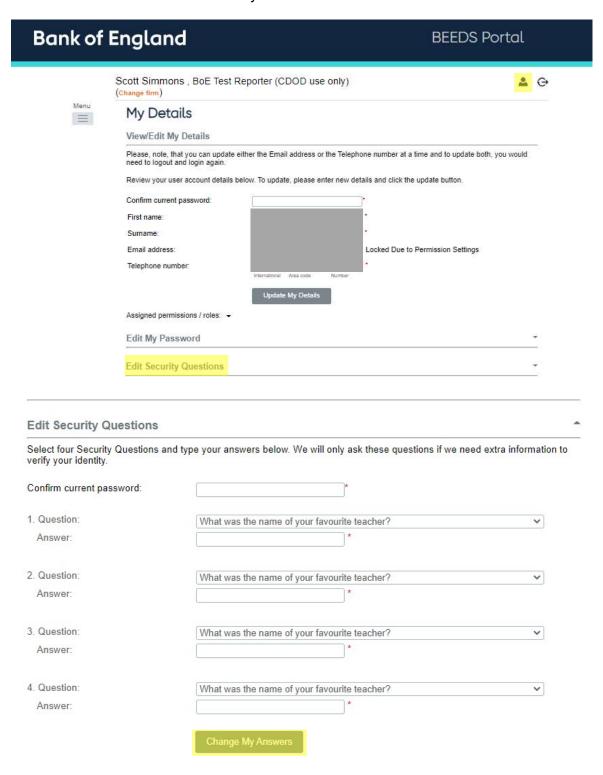

Bank of England Page 3

5. Press on the highlighted icon in the top right hand corner, you will be displayed with the below screen. Click 'Edit Security Questions'

6. Edit the relevant details and click 'Change My Answers'.