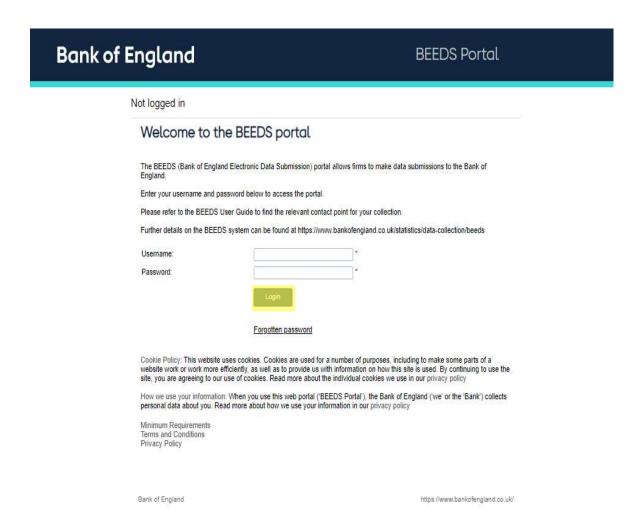

- 2. Type in your email address and password and click 'Login'
- 3. Type the 6 digit code you received via text (below) into the Session security code entry.

4. Once you have logged in you will be displayed with your home screen