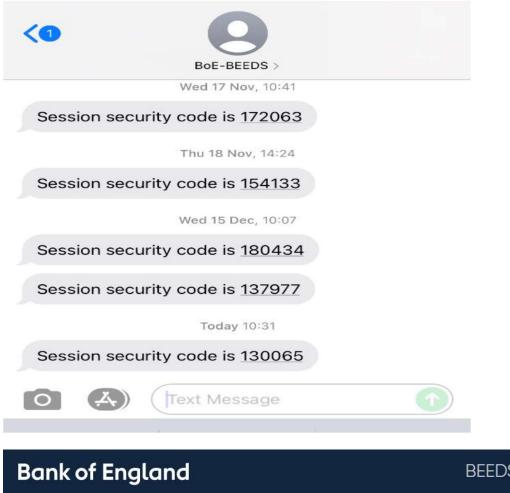

- 2. Type in your email address and password and click 'Login'
- 3. Type the 6 digit code you received via text (below) into the Session security code entry.

4. Once you have logged in you will be displayed with your home screen