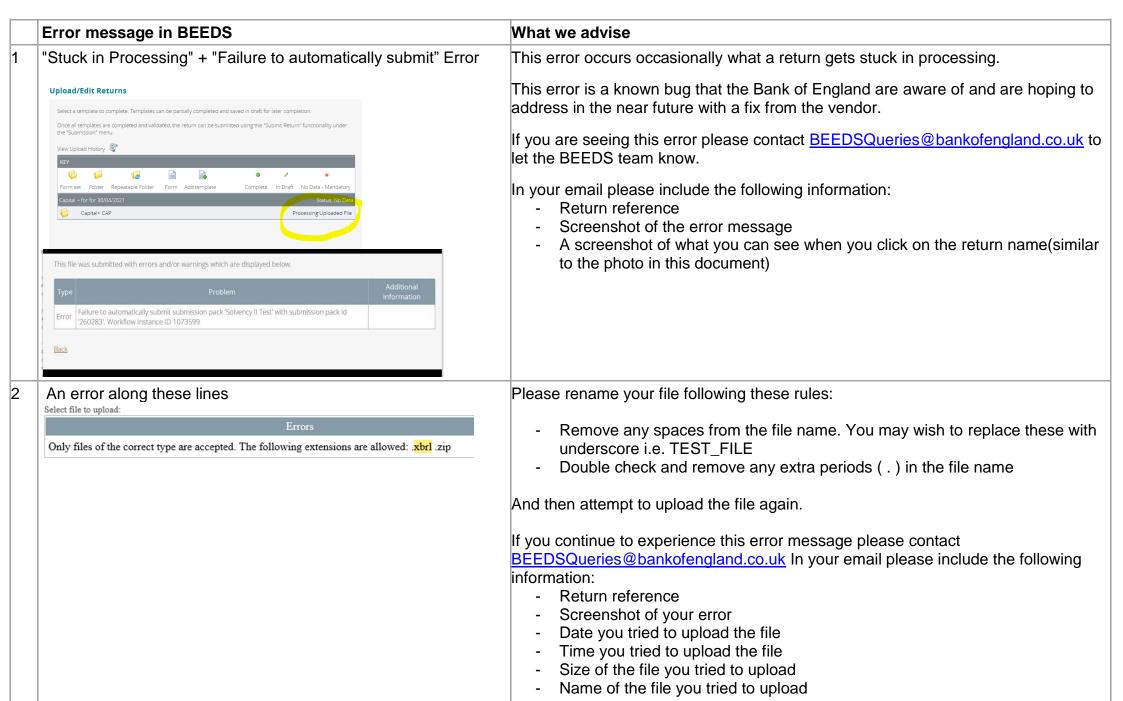

BEEDS portal | Bank of England Electronic Data Submission portal

Interpreting BEEDS portal error messages

Version 1.0





| You try to open a return on BEEDS and receive the following error |
|-------------------------------------------------------------------|
| An Error Has Occurred                                             |

Please contact the administrator with the following details: This page is temporarily unavailable due to technical difficulties.

wing

• No special characters should be used in file names, e.g. &, (), -, % etc.

You will then need to resubmit the file.

Please rename your file following these rules:

If you continue to experience this error message please contact <a href="mailto:BEEDSQueries@bankofengland.co.uk">BEEDSQueries@bankofengland.co.uk</a> and include the following information:

- Return reference
- Screenshot of your error
- Date you tried to upload the file
- Time yo