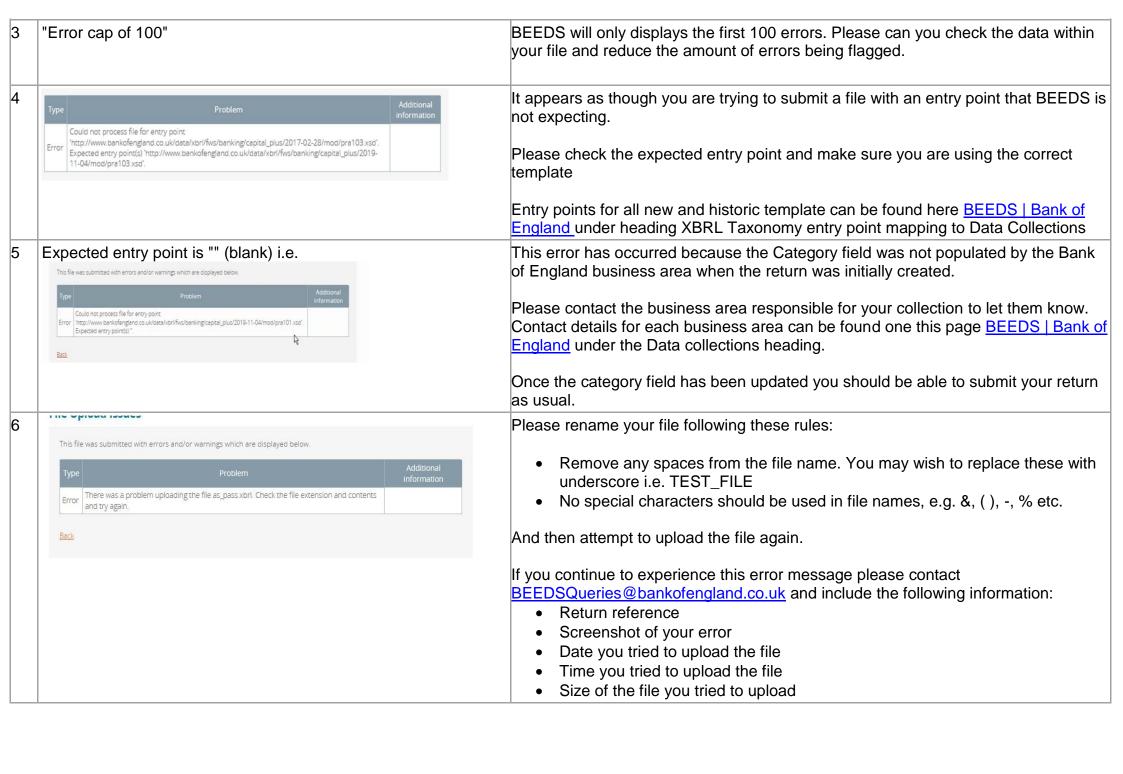

BEEDS portal | Bank of England Electronic Data Submission portal

Interpreting BEEDS portal error messages

Version 1.0





| You try to open a return on BEEDS and receive the following error |
|-------------------------------------------------------------------|
| An Error Has Occurred                                             |

Please contact the administrator with the following details: This page is temporarily unavailable due to technical difficulties.

wing

• No special characters should be used in file names, e.g. &, (), -, % etc.

You will then need to resubmit the file.

Please rename your file following these rules:

If you continue to experience this error message please contact <a href="mailto:BEEDSQueries@bankofengland.co.uk">BEEDSQueries@bankofengland.co.uk</a> and include the following information:

- Return reference
- Screenshot of your error
- Date you tried to upload the file
- Time you