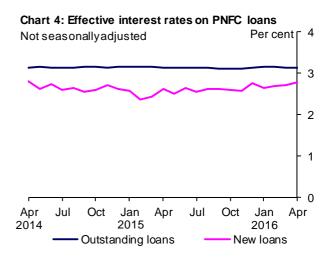

The effective rate paid on private non-financial corporations' (PNFCs) outstanding time deposits increased by 2bps to 0.69% in April, and the rate on PNFCs' new time deposits increased by 2bps to 0.57%. The rate on PNFCs' outstanding loans was unchanged at 3.13% in April and the rate on new lending increased by 8bps to 2.79% (see Table B for PNFCs' effective rates).

Table B: Effective interest rates paid/received on PNFC balances by UK MFIs (excluding central bank)

Per cent

Not seasonally adjusted

|     | Outs     | standing                                             | New business                                                                                                   |                                                                                                                                                                                                                         |                                                                                                                                                                                                                                                                                                                                                                                                                                                                                                                                                                                                                                                                                                                                                                                                                                                                                                                                                                                                                                                                                                                                                                                                                                                                                                                                                                                                                                                                                                                                                                                                                                                                                                                                                                                                                                                                                                                                                                                                                                                                                                                                |                                                                                                                                                                                                                                                                                                                                                                |
|-----|----------|------------------------------------------------------|----------------------------------------------------------------------------------------------------------------|-------------------------------------------------------------------------------------------------------------------------------------------------------------------------------------------------------------------------|--------------------------------------------------------------------------------------------------------------------------------------------------------------------------------------------------------------------------------------------------------------------------------------------------------------------------------------------------------------------------------------------------------------------------------------------------------------------------------------------------------------------------------------------------------------------------------------------------------------------------------------------------------------------------------------------------------------------------------------------------------------------------------------------------------------------------------------------------------------------------------------------------------------------------------------------------------------------------------------------------------------------------------------------------------------------------------------------------------------------------------------------------------------------------------------------------------------------------------------------------------------------------------------------------------------------------------------------------------------------------------------------------------------------------------------------------------------------------------------------------------------------------------------------------------------------------------------------------------------------------------------------------------------------------------------------------------------------------------------------------------------------------------------------------------------------------------------------------------------------------------------------------------------------------------------------------------------------------------------------------------------------------------------------------------------------------------------------------------------------------------|----------------------------------------------------------------------------------------------------------------------------------------------------------------------------------------------------------------------------------------------------------------------------------------------------------------------------------------------------------------|
|     | Sight    | Time                                                 |                                                                                                                |                                                                                                                                                                                                                         | Time                                                                                                                                                                                                                                                                                                                                                                                                                                                                                                                                                                                                                                                                                                                                                                                                                                                                                                                                                                                                                                                                                                                                                                                                                                                                                                                                                                                                                                                                                                                                                                                                                                                                                                                                                                                                                                                                                                                                                                                                                                                                                                                           |                                                                                                                                                                                                                                                                                                                                                                |
|     | deposits | deposits                                             | Loans                                                                                                          | de                                                                                                                                                                                                                      | eposits                                                                                                                                                                                                                                                                                                                                                                                                                                                                                                                                                                                                                                                                                                                                                                                                                                                                                                                                                                                                                                                                                                                                                                                                                                                                                                                                                                                                                                                                                                                                                                                                                                                                                                                                                                                                                                                                                                                                                                                                                                                                                                                        | Loans                                                                                                                                                                                                                                                                                                                                                          |
|     | HSCT     | HSCU                                                 | HSDC                                                                                                           |                                                                                                                                                                                                                         | BJ72                                                                                                                                                                                                                                                                                                                                                                                                                                                                                                                                                                                                                                                                                                                                                                                                                                                                                                                                                                                                                                                                                                                                                                                                                                                                                                                                                                                                                                                                                                                                                                                                                                                                                                                                                                                                                                                                                                                                                                                                                                                                                                                           | BJ82                                                                                                                                                                                                                                                                                                                                                           |
| Jan | 0.34     | 0.66                                                 | 3.16                                                                                                           |                                                                                                                                                                                                                         | 0.57                                                                                                                                                                                                                                                                                                                                                                                                                                                                                                                                                                                                                                                                                                                                                                                                                                                                                                                                                                                                                                                                                                                                                                                                                                                                                                                                                                                                                                                                                                                                                                                                                                                                                                                                                                                                                                                                                                                                                                                                                                                                                                                           | 2.65                                                                                                                                                                                                                                                                                                                                                           |
| Feb | 0.36     | 0.70                                                 | 3.15                                                                                                           |                                                                                                                                                                                                                         | 0.48                                                                                                                                                                                                                                                                                                                                                                                                                                                                                                                                                                                                                                                                                                                                                                                                                                                                                                                                                                                                                                                                                                                                                                                                                                                                                                                                                                                                                                                                                                                                                                                                                                                                                                                                                                                                                                                                                                                                                                                                                                                                                                                           | 2.70                                                                                                                                                                                                                                                                                                                                                           |
| Mar | 0.35     | 0.67                                                 | 3.13                                                                                                           |                                                                                                                                                                                                                         | 0.55                                                                                                                                                                                                                                                                                                                                                                                                                                                                                                                                                                                                                                                                                                                                                                                                                                                                                                                                                                                                                                                                                                                                                                                                                                                                                                                                                                                                                                                                                                                                                                                                                                                                                                                                                                                                                                                                                                                                                                                                                                                                                                                           | 2.71                                                                                                                                                                                                                                                                                                                                                           |
| Apr | 0.33     | 0.69                                                 | 3.13                                                                                                           |                                                                                                                                                                                                                         | 0.57                                                                                                                                                                                                                                                                                                                                                                                                                                                                                                                                                                                                                                                                                                                                                                                                                                                                                                                                                                                                                                                                                                                                                                                                                                                                                                                                                                                                                                                                                                                                                                                                                                                                                                                                                                                                                                                                                                                                                                                                                                                                                                                           | 2.79                                                                                                                                                                                                                                                                                                                                                           |
|     | Mar      | Sight deposits of HSCT  Jan 0.34  Feb 0.36  Mar 0.35 | Sight Time   deposits deposits   HSCT   HSCU     Jan   0.34   0.66     Feb   0.36   0.70     Mar   0.35   0.67 | deposits deposits         Loans           HSCT HSCU HSDC           Jan         0.34         0.66         3.16           Feb         0.36         0.70         3.15           Mar         0.35         0.67         3.13 | Sight Time deposits deposits Loans deposits deposits Loans deposits Loans deposits Loans deposits Loans deposits deposits Loans deposits d | Sight         Time         Time           deposits         deposits         Loans         deposits           HSCT         HSCU         HSDC         BJ72           Jan         0.34         0.66         3.16         0.57           Feb         0.36         0.70         3.15         0.48           Mar         0.35         0.67         3.13         0.55 |