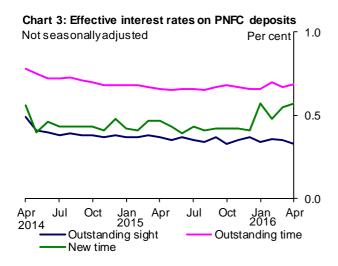

The effective rate paid on private non-financial corporations' (PNFCs) outstanding time deposits increased by 2bps to 0.69% in April, and the rate on PNFCs' new time deposits increased by 2bps to 0.57%. The rate on PNFCs' outstanding loans was unchanged at 3.13% in April and the rate on new lending increased by 8bps to 2.79% (see Table B for PNFCs' effective rates).

Table B: Effective interest rates paid/received on PNFC balances by UK MFIs (excluding central bank)

Per cent

Not seasonally adjusted

|     | Outs     | standing                                             | New business                                                                                                   |                                                                                                                                                                                                                         |                                                                                                                                                                                                                                                                                                                                                                                                                                                                                                                                                                                                                                                                                                                                                                                                                                                                                                                                                                                                                                                                                                                                                                                                                                                                                                                                                                                                                                                                                                                                                                                                                                                                                                                                                                                                                                                                                                                                                                                                                                                                                                                                |                                                                                                                                                                                                                                                                                                                                                                |
|-----|----------|------------------------------------------------------|----------------------------------------------------------------------------------------------------------------|-------------------------------------------------------------------------------------------------------------------------------------------------------------------------------------------------------------------------|--------------------------------------------------------------------------------------------------------------------------------------------------------------------------------------------------------------------------------------------------------------------------------------------------------------------------------------------------------------------------------------------------------------------------------------------------------------------------------------------------------------------------------------------------------------------------------------------------------------------------------------------------------------------------------------------------------------------------------------------------------------------------------------------------------------------------------------------------------------------------------------------------------------------------------------------------------------------------------------------------------------------------------------------------------------------------------------------------------------------------------------------------------------------------------------------------------------------------------------------------------------------------------------------------------------------------------------------------------------------------------------------------------------------------------------------------------------------------------------------------------------------------------------------------------------------------------------------------------------------------------------------------------------------------------------------------------------------------------------------------------------------------------------------------------------------------------------------------------------------------------------------------------------------------------------------------------------------------------------------------------------------------------------------------------------------------------------------------------------------------------|----------------------------------------------------------------------------------------------------------------------------------------------------------------------------------------------------------------------------------------------------------------------------------------------------------------------------------------------------------------|
|     | Sight    | Time                                                 |                                                                                                                |                                                                                                                                                                                                                         | Time                                                                                                                                                                                                                                                                                                                                                                                                                                                                                                                                                                                                                                                                                                                                                                                                                                                                                                                                                                                                                                                                                                                                                                                                                                                                                                                                                                                                                                                                                                                                                                                                                                                                                                                                                                                                                                                                                                                                                                                                                                                                                                                           |                                                                                                                                                                                                                                                                                                                                                                |
|     | deposits | deposits                                             | Loans                                                                                                          | de                                                                                                                                                                                                                      | eposits                                                                                                                                                                                                                                                                                                                                                                                                                                                                                                                                                                                                                                                                                                                                                                                                                                                                                                                                                                                                                                                                                                                                                                                                                                                                                                                                                                                                                                                                                                                                                                                                                                                                                                                                                                                                                                                                                                                                                                                                                                                                                                                        | Loans                                                                                                                                                                                                                                                                                                                                                          |
|     | HSCT     | HSCU                                                 | HSDC                                                                                                           |                                                                                                                                                                                                                         | BJ72                                                                                                                                                                                                                                                                                                                                                                                                                                                                                                                                                                                                                                                                                                                                                                                                                                                                                                                                                                                                                                                                                                                                                                                                                                                                                                                                                                                                                                                                                                                                                                                                                                                                                                                                                                                                                                                                                                                                                                                                                                                                                                                           | BJ82                                                                                                                                                                                                                                                                                                                                                           |
| Jan | 0.34     | 0.66                                                 | 3.16                                                                                                           |                                                                                                                                                                                                                         | 0.57                                                                                                                                                                                                                                                                                                                                                                                                                                                                                                                                                                                                                                                                                                                                                                                                                                                                                                                                                                                                                                                                                                                                                                                                                                                                                                                                                                                                                                                                                                                                                                                                                                                                                                                                                                                                                                                                                                                                                                                                                                                                                                                           | 2.65                                                                                                                                                                                                                                                                                                                                                           |
| Feb | 0.36     | 0.70                                                 | 3.15                                                                                                           |                                                                                                                                                                                                                         | 0.48                                                                                                                                                                                                                                                                                                                                                                                                                                                                                                                                                                                                                                                                                                                                                                                                                                                                                                                                                                                                                                                                                                                                                                                                                                                                                                                                                                                                                                                                                                                                                                                                                                                                                                                                                                                                                                                                                                                                                                                                                                                                                                                           | 2.70                                                                                                                                                                                                                                                                                                                                                           |
| Mar | 0.35     | 0.67                                                 | 3.13                                                                                                           |                                                                                                                                                                                                                         | 0.55                                                                                                                                                                                                                                                                                                                                                                                                                                                                                                                                                                                                                                                                                                                                                                                                                                                                                                                                                                                                                                                                                                                                                                                                                                                                                                                                                                                                                                                                                                                                                                                                                                                                                                                                                                                                                                                                                                                                                                                                                                                                                                                           | 2.71                                                                                                                                                                                                                                                                                                                                                           |
| Apr | 0.33     | 0.69                                                 | 3.13                                                                                                           |                                                                                                                                                                                                                         | 0.57                                                                                                                                                                                                                                                                                                                                                                                                                                                                                                                                                                                                                                                                                                                                                                                                                                                                                                                                                                                                                                                                                                                                                                                                                                                                                                                                                                                                                                                                                                                                                                                                                                                                                                                                                                                                                                                                                                                                                                                                                                                                                                                           | 2.79                                                                                                                                                                                                                                                                                                                                                           |
|     | Mar      | Sight deposits of HSCT  Jan 0.34  Feb 0.36  Mar 0.35 | Sight Time   deposits deposits   HSCT   HSCU     Jan   0.34   0.66     Feb   0.36   0.70     Mar   0.35   0.67 | deposits deposits         Loans           HSCT HSCU HSDC           Jan         0.34         0.66         3.16           Feb         0.36         0.70         3.15           Mar         0.35         0.67         3.13 | Sight Time deposits deposits Loans deposits deposits Loans deposits Loans deposits Loans deposits Loans deposits deposits Loans deposits d | Sight         Time         Time           deposits         deposits         Loans         deposits           HSCT         HSCU         HSDC         BJ72           Jan         0.34         0.66         3.16         0.57           Feb         0.36         0.70         3.15         0.48           Mar         0.35         0.67         3.13         0.55 |