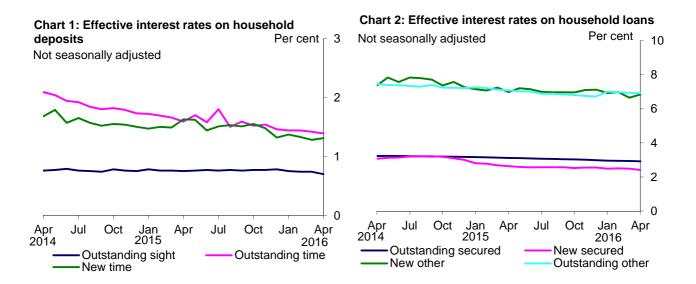

## Effective interest rates: April 2016

The effective rate paid on households' outstanding time deposits decreased by 3bps to 1.39% in April and the rate for households' new time deposits increased by 3bps to 1.31%.

The effective rate on the stock of outstanding secured loans (mortgages) decreased by 2bps to 2.92% in April and the new secured loans rate fell to 2.41%, a decrease of 8bps on the month. The rate on outstanding other loans decreased by 2bps to 6.92% in April and the new other loans rate increased by 19bps to 6.84 (see Table A for households' effective rates).

Table A: Effective interest rates paid/received on household balances by UK MFIs (excluding central bank)

Per cent

Not seasonally adjusted

|      |     |          | Outs     | tanding | New business |          |       |         |
|------|-----|----------|----------|---------|--------------|----------|-------|---------|
|      |     | Sight    | Time     | Other   | Secured      | Time     | Other | Secured |
|      |     | deposits | deposits | loans   | loans        | deposits | loans | loans   |
|      |     | HSCV     | HSCW     | HSDI    | HSDE         | BJ74     | BJ93  | BJ95    |
| 2016 | Jan | 0.75     | 1.44     | 7.01    | 2.96         | 1.37     | 6.93  | 2.49    |
|      | Feb | 0.74     | 1.44     | 6.97    | 2.95         | 1.33     | 6.98  | 2.51    |
|      | Mar | 0.74     | 1.42     | 6.94    | 2.94         | 1.28     | 6.65  | 2.49    |
|      | Apr | 0.70     | 1.39     | 6.92    | 2.92         | 1.31     | 6.84  | 2.41    |