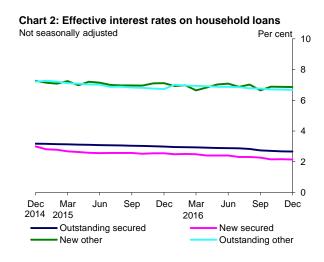

Table A: Effective interest rates paid/received on household balances by UK MFIs (excluding central bank)

Per cent

Not seasonally adjusted

|      |     |          | Outstand | ing   | New business |          |       |         |
|------|-----|----------|----------|-------|--------------|----------|-------|---------|
|      |     | Sight    | Time     | Other | Secured      | Time     | Other | Secured |
|      | _   | Deposits | deposits | loans | loans        | deposits | loans | loans   |
|      |     | HSCV     | HSCW     | HSDI  | HSDE         | BJ74     | BJ93  | BJ95    |
| 2016 | Sep | 0.61     | 1.23     | 6.76  | 2.74         | 1.00     | 6.65  | 2.27    |
|      | Oct | 0.60     | 1.19     | 6.71  | 2.71         | 0.92     | 6.89  | 2.16    |
|      | Nov | 0.46     | 1.13     | 6.70  | 2.68         | 0.82     | 6.88  | 2.17    |
|      | Dec | 0.40     | 1.06     | 6.68  | 2.67         | 0.83     | 6.87  | 2.15    |