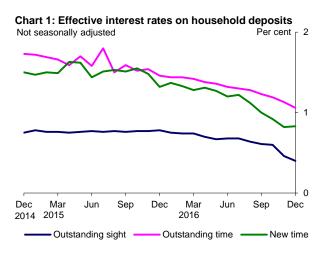

Table A: Effective interest rates paid/received on household balances by UK MFIs (excluding central bank)

Per cent

Not seasonally adjusted

|      |     |          | Outstand | ing   | New business |          |       |         |
|------|-----|----------|----------|-------|--------------|----------|-------|---------|
|      |     | Sight    | Time     | Other | Secured      | Time     | Other | Secured |
|      | _   | Deposits | deposits | loans | loans        | deposits | loans | loans   |
|      |     | HSCV     | HSCW     | HSDI  | HSDE         | BJ74     | BJ93  | BJ95    |
| 2016 | Sep | 0.61     | 1.23     | 6.76  | 2.74         | 1.00     | 6.65  | 2.27    |
|      | Oct | 0.60     | 1.19     | 6.71  | 2.71         | 0.92     | 6.89  | 2.16    |
|      | Nov | 0.46     | 1.13     | 6.70  | 2.68         | 0.82     | 6.88  | 2.17    |
|      | Dec | 0.40     | 1.06     | 6.68  | 2.67         | 0.83     | 6.87  | 2.15    |