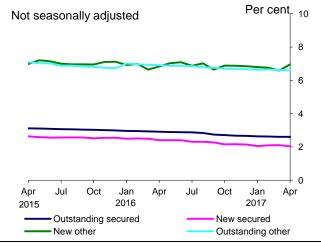

Table B: Effective interest rates paid/received on PNFC balances by UK MFIs (excluding central bank)

Per cent

Not seasonally adjusted

|      |     | Ou         | ıtstandin | g     | New business |       |  |
|------|-----|------------|-----------|-------|--------------|-------|--|
|      |     | Sight      | Time      |       | Time         |       |  |
|      |     | deposits d | eposits   | Loans | deposits     | Loans |  |
|      |     | HSCT       | HSCU      | HSDC  | BJ72         | BJ82  |  |
| 2017 | Jan | 0.17       | 0.53      | 2.93  | 0.37         | 2.39  |  |
|      | Feb | 0.16       | 0.52      | 2.94  | 0.31         | 2.52  |  |
|      | Mar | 0.18       | 0.51      | 2.92  | 0.36         | 2.47  |  |
|      | Apr | 0.15       | 0.51      | 2.90  | 0.27         | 2.36  |  |