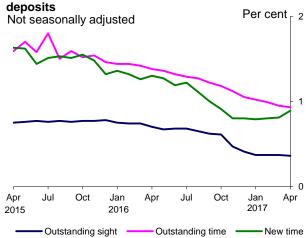

## Effective interest rates: April 2017

- Effective rates have continued to decrease across most fixed-rate mortgages to individuals, meaning the total effective rate on outstanding fixed-rate mortgages fell by 2bps, to 2.63%, continuing at a record low.
- Effective rates on individual new time deposits increased by 7bps in April, driven by the maturity over two years which increased by 10bps to 1.40%.

Table A: Effective interest rates paid/received on individual's balances by UK MFIs (excluding central bank)

Per cent

Not seasonally adjusted

|      |     |                   | Outstai                  | nding | New business |               |       |       |
|------|-----|-------------------|--------------------------|-------|--------------|---------------|-------|-------|
|      |     | Sight             | Sight Time Other Secured |       | Time         | Other Secured |       |       |
|      |     | deposits deposits |                          | loans | loans        | deposits      | loans | loans |
|      |     | Z6IQ              | Z6IW                     | Z6KO  | Z6K6         | Z6IH          | Z6K5  | Z6JM  |
| 2017 | Jan | 0.38              | 1.02                     | 7.31  | 2.64         | 0.81          | 7.02  | 2.03  |
|      | Feb | 0.38              | 0.99                     | 7.33  | 2.63         | 0.81          | 6.94  | 2.09  |
|      | Mar | 0.37              | 0.96                     | 7.27  | 2.61         | 0.83          | 6.82  | 2.10  |
|      | Apr | 0.37              | 0.93                     | 7.25  | 2.60         | 0.90          | 7.19  | 2.03  |