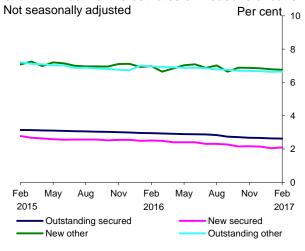

Table B: Effective interest rates paid/received on PNFC balances by UK MFIs (excluding central bank)

Per cent

Not seasonally adjusted

|      |     | Out      | standing | New business |          |       |
|------|-----|----------|----------|--------------|----------|-------|
|      |     | Sight    | Time     |              | Time     |       |
|      |     | deposits | deposits | Loans        | deposits | Loans |
|      |     | HSCT     | HSCU     | HSDC         | BJ72     | BJ82  |
| 2016 | Nov | 0.23     | 0.58     | 2.96         | 0.37     | 2.47  |
|      | Dec | 0.21     | 0.56     | 2.94         | 0.31     | 2.27  |
| 2017 | Jan | 0.17     | 0.53     | 2.93         | 0.37     | 2.39  |
|      | Feb | 0.16     | 0.52     | 2.93         | 0.31     | 2.52  |