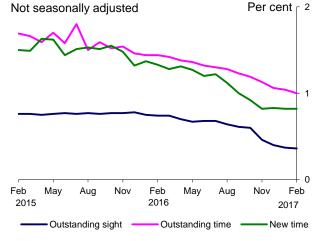

## Chart 2: Effective interest rates on household loans

Next release - 4 May 2017. Release available online at www.bankofengland.co.uk/statistics/pages/calendar/default.aspx.

| Further details on these data can be found at: www.bankofengland.co.uk/statistics/Pages/efr/2017/feb.aspx. |  |  |  |  |  |
|------------------------------------------------------------------------------------------------------------|--|--|--|--|--|
| If you have any queries about these data please email srdd_ir@bankofengland.co.uk or call 020 3461 3957.   |  |  |  |  |  |
|                                                                                                            |  |  |  |  |  |
|                                                                                                            |  |  |  |  |  |
|                                                                                                            |  |  |  |  |  |
|                                                                                                            |  |  |  |  |  |
|                                                                                                            |  |  |  |  |  |
|                                                                                                            |  |  |  |  |  |
|                                                                                                            |  |  |  |  |  |
|                                                                                                            |  |  |  |  |  |
|                                                                                                            |  |  |  |  |  |
|                                                                                                            |  |  |  |  |  |
|                                                                                                            |  |  |  |  |  |
|                                                                                                            |  |  |  |  |  |
|                                                                                                            |  |  |  |  |  |
|                                                                                                            |  |  |  |  |  |
|                                                                                                            |  |  |  |  |  |
|                                                                                                            |  |  |  |  |  |
|                                                                                                            |  |  |  |  |  |
|                                                                                                            |  |  |  |  |  |
|                                                                                                            |  |  |  |  |  |
|                                                                                                            |  |  |  |  |  |
|                                                                                                            |  |  |  |  |  |
|                                                                                                            |  |  |  |  |  |
|                                                                                                            |  |  |  |  |  |
|                                                                                                            |  |  |  |  |  |
|                                                                                                            |  |  |  |  |  |
|                                                                                                            |  |  |  |  |  |
|                                                                                                            |  |  |  |  |  |
|                                                                                                            |  |  |  |  |  |
|                                                                                                            |  |  |  |  |  |