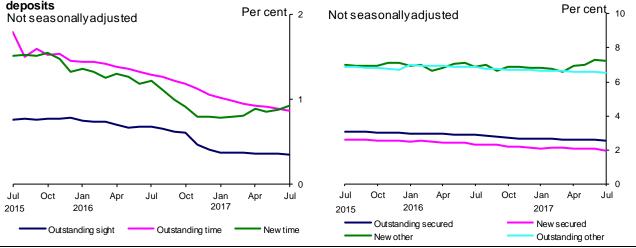

#### Table A: Effective interest rates paid/received on individual's balances by UK MFIs (excluding central bank) Per cent

Not seasonally adjusted

|      |     |                          | Outsta | nding | New business  |          |       |       |
|------|-----|--------------------------|--------|-------|---------------|----------|-------|-------|
|      |     | Sight Time Other Secured |        | Time  | Other Secured |          |       |       |
|      |     | deposits deposits        |        | loans | loans         | deposits | loans | loans |
|      |     | Z6IQ                     | Z6IW   | Z6KO  | Z6K6          | Z6IH     | Z6K5  | Z6JM  |
| 2017 | Apr | 0.37                     | 0.93   | 7.25  | 2.60          | 0.90     | 7.19  | 2.03  |
|      | May | 0.37                     | 0.91   | 7.22  | 2.58          | 0.87     | 7.20  | 2.05  |
|      | Jun | 0.36                     | 0.89   | 7.21  | 2.57          | 0.90     | 7.54  | 2.05  |
|      | Jul | 0.36                     | 0.87   | 7.16  | 2.55          | 0.93     | 7.46  | 1.95  |