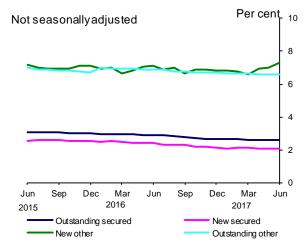

Table B: Effective interest rates paid/received on PNFC balances by UK MFIs (excluding central bank)

Per cent

Not seasonally adjusted

|      |     | Ou         | tstanding | g     | New business |       |  |
|------|-----|------------|-----------|-------|--------------|-------|--|
|      |     | Sight      | Time      |       | Time         |       |  |
|      |     | deposits d | eposits   | Loans | deposits     | Loans |  |
|      |     | HSCT       | HSCU      | HSDC  | BJ72         | BJ82  |  |
| 2017 | Mar | 0.18       | 0.51      | 2.92  | 0.36         | 2.47  |  |
|      | Apr | 0.15       | 0.51      | 2.90  | 0.27         | 2.36  |  |
|      | May | 0.16       | 0.49      | 2.89  | 0.30         | 2.28  |  |
|      | Jun | 0.16       | 0.49      | 2.87  | 0.32         | 2.40  |  |