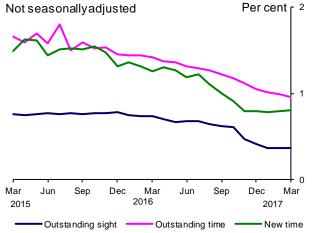

## Effective interest rates: March 2017

- Effective rates on household new business other loans fell to 6.59%, the lowest rate in the series. This was driven by a 37 basis point decrease in individuals other loans fixed 1-5 years to 6.99%.
- Effective rates on individuals outstanding interest and fee charging overdrafts increased by 372 basis points to 26.40%. This is the highest rate in our series.
- Effective rates on individuals outstanding mortgages continue at record low, this month decreasing by 2 basis points to 2.61%.

## Table A: Effective interest rates paid/received on household balances by UK MFIs (excluding central bank)

Per cent

Not seasonally adjusted

|      |     |                   | Outsta | nding         | New business |          |               |       |
|------|-----|-------------------|--------|---------------|--------------|----------|---------------|-------|
|      |     | Sight             | Time   | Other Secured |              | Time     | Other Secured |       |
|      |     | deposits deposits |        | loans         | loans        | deposits | loans         | loans |
|      |     | HSCV              | HSCW   | HSDI          | HSDE         | BJ74     | BJ93          | BJ95  |
| 2016 | Dec | 0.41              | 1.05   | 6.68          | 2.67         | 0.80     | 6.85          | 2.15  |
| 2017 | Jan | 0.37              | 1.02   | 6.64          | 2.64         | 0.79     | 6.80          | 2.05  |
|      | Feb | 0.37              | 0.99   | 6.66          | 2.63         | 0.80     | 6.76          | 2.10  |
|      | Mar | 0.37              | 0.96   | 6.62          | 2.61         | 0.81     | 6.59          | 2.12  |