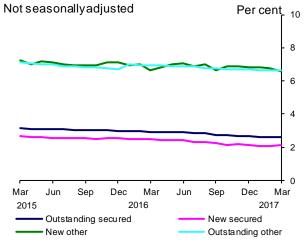

## Table A: Effective interest rates paid/received on household balances by UK MFIs (excluding central bank)

Per cent

Not seasonally adjusted

|      |     |                   | Outsta | nding         | New business |          |               |       |
|------|-----|-------------------|--------|---------------|--------------|----------|---------------|-------|
|      |     | Sight             | Time   | Other Secured |              | Time     | Other Secured |       |
|      |     | deposits deposits |        | loans         | loans        | deposits | loans         | loans |
|      |     | HSCV              | HSCW   | HSDI          | HSDE         | BJ74     | BJ93          | BJ95  |
| 2016 | Dec | 0.41              | 1.05   | 6.68          | 2.67         | 0.80     | 6.85          | 2.15  |
| 2017 | Jan | 0.37              | 1.02   | 6.64          | 2.64         | 0.79     | 6.80          | 2.05  |
|      | Feb | 0.37              | 0.99   | 6.66          | 2.63         | 0.80     | 6.76          | 2.10  |
|      | Mar | 0.37              | 0.96   | 6.62          | 2.61         | 0.81     | 6.59          | 2.12  |

Table B: Effective interest rates paid/received on PNFC balances by UK MFIs (excluding central bank)

Per cent

Not seasonally adjusted

|      |     | Ou         | ıtstandin | g     | New business |       |  |
|------|-----|------------|-----------|-------|--------------|-------|--|
|      |     | Sight      | Time      |       | Time         |       |  |
|      |     | deposits d | leposits  | Loans | deposits     | Loans |  |
|      |     | HSCT       | HSCU      | HSDC  | BJ72         | BJ82  |  |
| 2016 | Dec | 0.21       | 0.56      | 2.94  | 0.31         | 2.27  |  |
| 2017 | Jan | 0.17       | 0.53      | 2.93  | 0.37         | 2.39  |  |
|      | Feb | 0.16       | 0.52      | 2.94  | 0.31         | 2.52  |  |
|      | Mar | 0.18       | 0.51      | 2.92  | 0.36         | 2.47  |  |