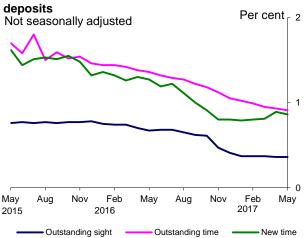

Chart 1: Effective interest rates on household

Chart 2: Effective interest rates on household loans

Next release -31 July 2017. Release available online at www.bankofengland.co.uk/statistics/pages/calendar/default.aspx.

Table A: Effective interest rates paid/received on individual's balances by UK MFIs (excluding central bank)

Per cent

Not seasonally adjusted

|      |     |            | Outsta  | nding   | New business |          |               |       |
|------|-----|------------|---------|---------|--------------|----------|---------------|-------|
|      |     | Sight      | Time    | Other S | Secured      | Time     | Other Secured |       |
|      |     | deposits d | eposits | loans   | loans        | deposits | loans         | loans |
|      |     | Z6IQ       | Z6IW    | Z6KO    | Z6K6         | Z6IH     | Z6K5          | Z6JM  |
| 2017 | Feb | 0.38       | 0.99    | 7.33    | 2.63         | 0.81     | 6.94          | 2.09  |
|      | Mar | 0.37       | 0.96    | 7.27    | 2.61         | 0.83     | 6.82          | 2.10  |
|      | Apr | 0.37       | 0.93    | 7.25    | 2.60         | 0.90     | 7.19          | 2.03  |
|      | May | 0.37       | 0.91    | 7.22    | 2.58         | 0.87     | 7.20          | 2.05  |