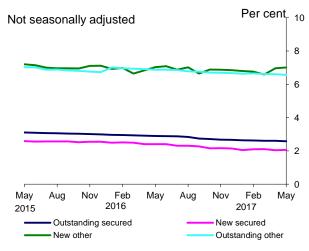

Chart 1: Effective interest rates on household

Chart 2: Effective interest rates on household loans

Next release -31 July 2017. Release available online at www.bankofengland.co.uk/statistics/pages/calendar/default.aspx.

Table A: Effective interest rates paid/received on individual's balances by UK MFIs (excluding central bank)

Per cent

Not seasonally adjusted

|      |     |            | Outsta  | nding   | New business |          |               |       |
|------|-----|------------|---------|---------|--------------|----------|---------------|-------|
|      |     | Sight      | Time    | Other S | Secured      | Time     | Other Secured |       |
|      |     | deposits d | eposits | loans   | loans        | deposits | loans         | loans |
|      |     | Z6IQ       | Z6IW    | Z6KO    | Z6K6         | Z6IH     | Z6K5          | Z6JM  |
| 2017 | Feb | 0.38       | 0.99    | 7.33    | 2.63         | 0.81     | 6.94          | 2.09  |
|      | Mar | 0.37       | 0.96    | 7.27    | 2.61         | 0.83     | 6.82          | 2.10  |
|      | Apr | 0.37       | 0.93    | 7.25    | 2.60         | 0.90     | 7.19          | 2.03  |
|      | May | 0.37       | 0.91    | 7.22    | 2.58         | 0.87     | 7.20          | 2.05  |