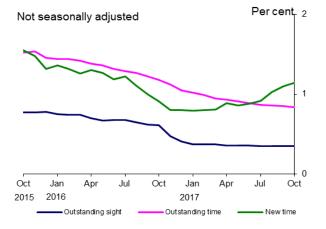

### Effective interest rates: October 2017

- Effective rates on new individual fixed-rate bond deposits have decreased by 14bps from 0.98% to 0.84%. Whilst rates on new individual ISAs have increased by 21bps from 1.26% to 1.47%; and
- Effective rates on new individual mortgages have decreased, floating mortgages by 9bps from 1.76% to 1.67% and fixed-rate mortgages by 5bps from 1.99% to 1.94%.

## Table A: Effective interest rates paid/received on individual's balances by UK MFIs (excluding central bank) Per cent

Not seasonally adjusted

|      |     |          | Outsta   | nding | New business |          |       |         |
|------|-----|----------|----------|-------|--------------|----------|-------|---------|
|      |     | Sight    | Time     | Other | Secured      | Time     | Other | Secured |
|      |     | deposits | deposits | loans | loans        | deposits | loans | loans   |
|      |     | Z6IQ     | Z6IW     | Z6KO  | Z6K6         | Z6IH     | Z6K5  | Z6JM    |
| 2017 | Jul | 0.36     | 0.87     | 7.16  | 2.55         | 0.93     | 7.46  | 1.95    |
|      | Aug | 0.35     | 0.86     | 7.12  | 2.53         | 1.04     | 7.05  | 2.00    |
|      | Sep | 0.36     | 0.85     | 7.15  | 2.52         | 1.11     | 7.18  | 1.97    |
|      | Oct | 0.36     | 0.84     | 7.11  | 2.50         | 1.15     | 7.03  | 1.92    |