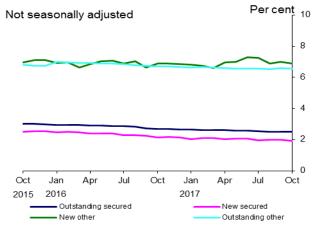

## Table A: Effective interest rates paid/received on individual's balances by UK MFIs (excluding central bank) Per cent

Not seasonally adjusted

|      |     |          | Outsta   | nding | New business |          |       |         |
|------|-----|----------|----------|-------|--------------|----------|-------|---------|
|      |     | Sight    | Time     | Other | Secured      | Time     | Other | Secured |
|      |     | deposits | deposits | loans | loans        | deposits | loans | loans   |
|      |     | Z6IQ     | Z6IW     | Z6KO  | Z6K6         | Z6IH     | Z6K5  | Z6JM    |
| 2017 | Jul | 0.36     | 0.87     | 7.16  | 2.55         | 0.93     | 7.46  | 1.95    |
|      | Aug | 0.35     | 0.86     | 7.12  | 2.53         | 1.04     | 7.05  | 2.00    |
|      | Sep | 0.36     | 0.85     | 7.15  | 2.52         | 1.11     | 7.18  | 1.97    |
|      | Oct | 0.36     | 0.84     | 7.11  | 2.50         | 1.15     | 7.03  | 1.92    |